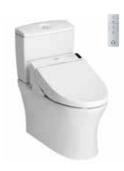

ALL EASILY SOILED PARTS OF THE WASHLET STAY CLEAN AND HYGIENIC.

TCF6531Z Washlet Bowl Shape : Elongated 390W x 531D x 188H mm

#### WASHLET COMBINATION

TCF6531Z Washlet
Bowl Shape : Elongated
390W x 531D x 188H mm