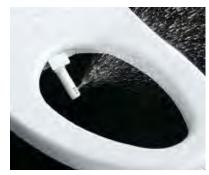

#### **PREMIST**

The PreMist function ensures the greatest possible hygiene from the very first moment. The toilet bowl is sprayed with water prior to use. This fine film of water over the CeFiONtect glaze helps eliminate dirt and waste 80% better with each flush. This makes the toilet easier to clean without the need of aggressive cleaning, and improves overall hygiene.

#### HOW PREMIST & EWATER+ TAKES PLACE

Pre-mist (water) is sprayed into the bowl

Nozzle is cleaned with water.

Nozzle and bowl is cleaned with ewater+