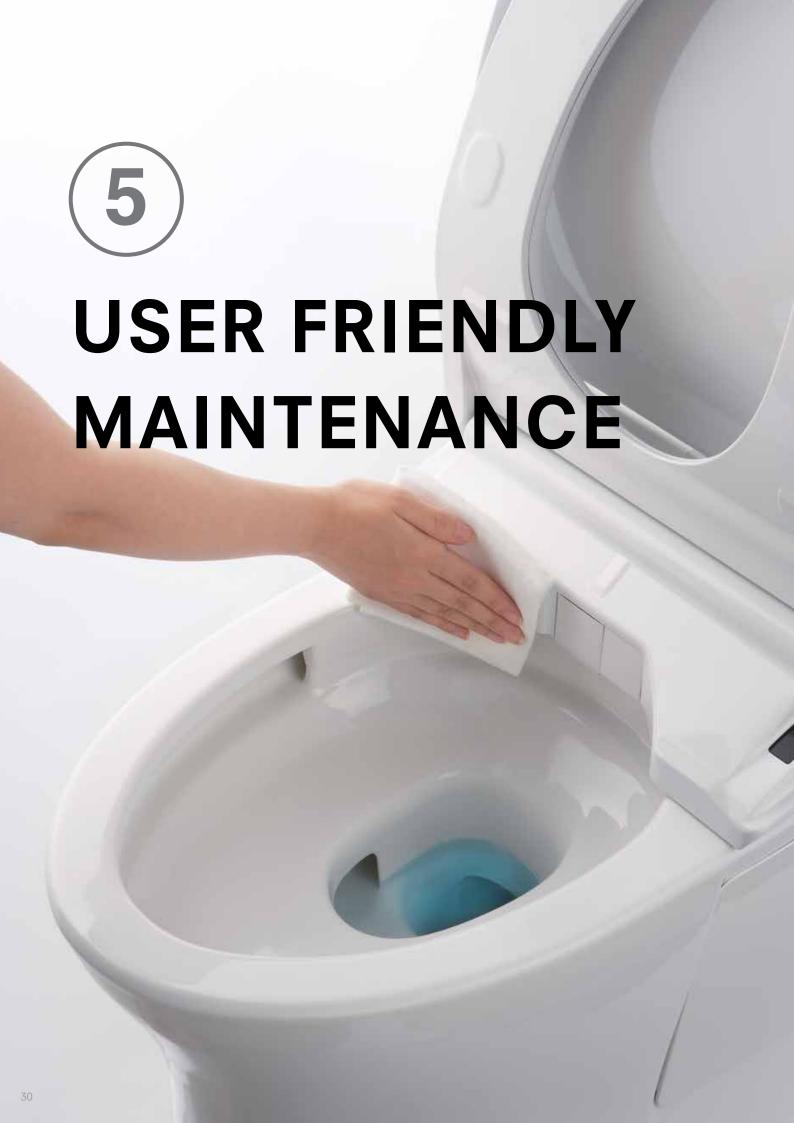

# HYGIENE FEATURES

IMPROVED HYGIENE FOR GREATER COMFORT

### EASY REMOVAL OF WASHLET

The WASHLET can be easily slot in and out from the toilet unit via the baseplate. As such it is user-friendly for the user to remove the washlet for simple cleaning.

#### **NO HIDDEN CREVICES**

All areas of the WASHLET can be easily reached. There are no hidden crevices making it easy to reach and clean.

|           | Model Number                     | TCF6531Z | TCF6530AT | TCF6631A /<br>TCF6631AV6 |  |
|-----------|----------------------------------|----------|-----------|--------------------------|--|
|           | Design                           |          |           |                          |  |
|           | Rear Cleansing                   | •        | •         | •                        |  |
|           | Soft Rear Cleansing              | •        | •         | •                        |  |
| D<br>N    | Front Cleansing                  | •        | •         | •                        |  |
| CLEANSING | Wide Front Cleansing             |          |           | <del></del>              |  |
| Ö         | Oscillating (Move) Cleansing     | •        | •         | •                        |  |
|           | Pulsating Cleansing              | •        | •         |                          |  |
|           | Nozzle Position Adjustment       | •        | •         | •                        |  |
|           | Auto Lid Opening<br>and Closing  |          |           |                          |  |
|           | Soft Close Seat and Lid          | •        | •         | •                        |  |
|           | Deodorizer                       | •        | •         | •                        |  |
| ORT       | Dryer                            | •        | •         | •                        |  |
| COMFORT   | Heated Seat                      | •        | •         | •                        |  |
|           | Soft Night Lights                |          |           |                          |  |
|           | Remote Control                   | •        | •         |                          |  |
|           | Water Pressure                   | •        | •         | •                        |  |
|           | Personal Setting                 | •        | •         |                          |  |
|           | Temperature                      | •        | •         | •                        |  |
|           | Sanitizing (_ewater+)            |          |           |                          |  |
|           | Antibacterial Feature            | •        | •         | •                        |  |
| ш         | Removable Lid                    | •        | •         | •                        |  |
| HYGIENE   | One-Touch Removable of Main Unit | •        | •         | •                        |  |
| _         | Nozzle Cleaning Button           | •        | •         | •                        |  |
|           | Self-Cleaning Nozzle             | •        | •         | •                        |  |
|           | Pre-mist                         | •        |           | •                        |  |
| ENERGY    | Energy Saver                     | •        | •         | •                        |  |