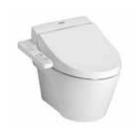

#### TCF6631AV6

W/o Lid Suitable for multi-purpose restroom in public area and hospital etc.

TCF6632A Washlet Bowl Shape : D-Shape 478W x 523D x 188H mm

TCF6630A Washlet Bowl Shape : Round 478W x 480D x 188H mm

#### WASHLET COMBINATION

TCF6631A Washlet
Bowl Shape : Elongated
478W x 531D x 188H mm