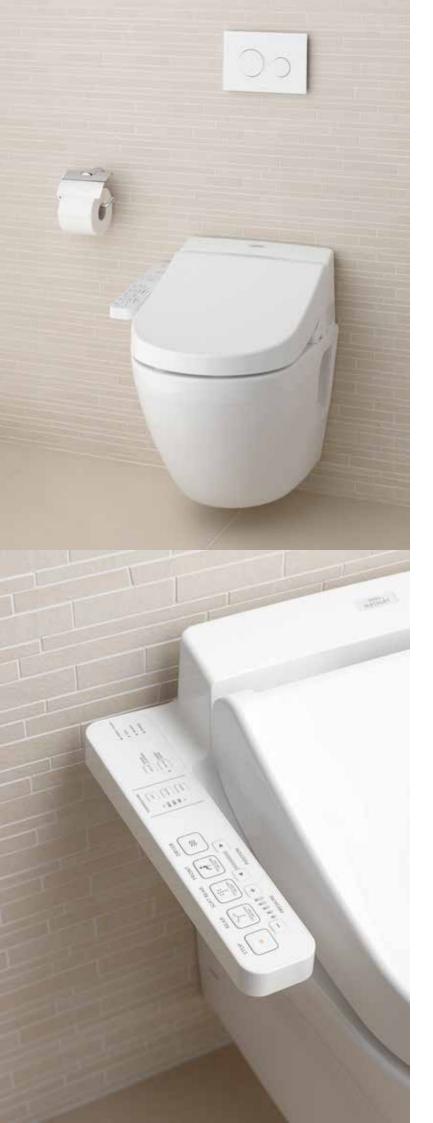

#### **SENSOR ACTIVATED LID**

The sensor-activated lid opens automatically when someone nears the WASHLET and closes after use.

#### **REMOTE CONTROL**

The remote control makes all functions easy to adjust. Several models include a memory function to save preferred settings for up to two users.