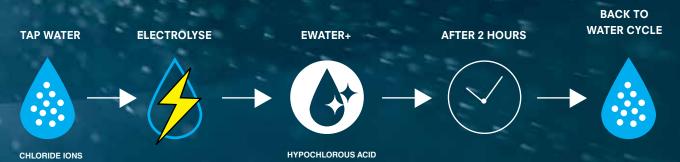

#### **HOW IT WORKS**

When naturally occurring chloride ions in tap water are electrolysed, they turn into hypochlorous acid, the active ingredient of ewater+. Hypochlorous acid is capable of instantly sterilising a dirty surface.

EWATER+ converts back into regular water after two hours, making it an Earth-friendly alternative to harsh household cleaning agents.

<sup>\*</sup> Available for Model TCF4731A / TCF4732A ONLY