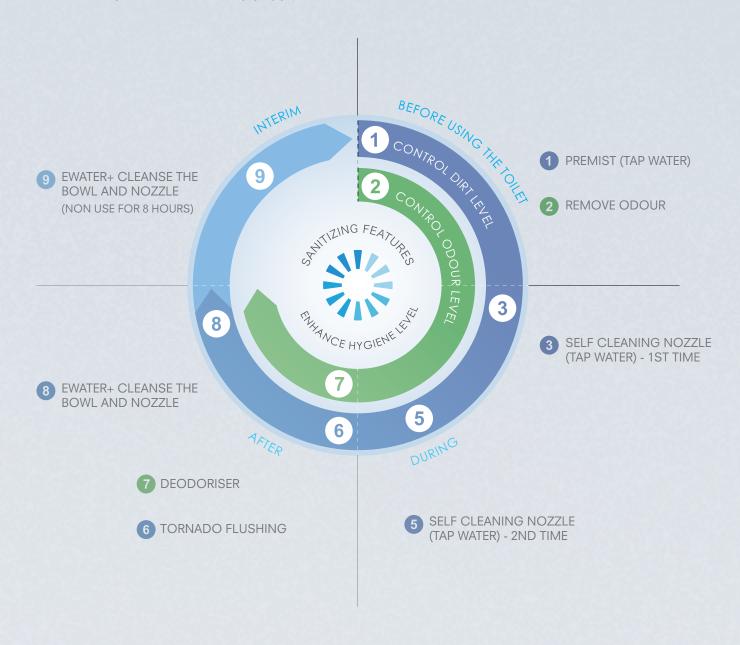

#### SANITIZING FEATURES

TOTO SPECIAL [ SANITIZING FEATURES ] HELPS MAINTAIN AND KEEP THE TOILET CLEAN , THE PURIFICATION CYCLE WILL ENHANCE THE HYGIENE LEVEL BY SANITIZING , KILLING BACTERIA AND ELIMINATING ODOUR.

#### **TOILET TROUBLES?**

After using the toilet, Tornado Flush is used to flush away all the dirt and bacteria on the bowl. EWATER+ is sprayed onto the bowl to ensure no dirt is remain on the bowl.

To maintain the hygiene and allowing the next user to use the washlet comfortably. Tap water and EWATER+ is used to wash the nozzle automatically before and after each usage.

Keeping the toilet free of odour. TOTO's deodoriser will ensure all bad odour are filtered out before and after each use. Leaving a refresh and odourless toilet ready for the next user.

#### **PREMIST**

The PreMist function ensures the greatest possible hygiene from the very first moment. The toilet bowl is sprayed with water prior to use. This fine film of water over the CeFiONtect glaze helps eliminate dirt and waste 80% better with each flush. This makes the toilet easier to clean without the need of aggressive cleaning, and improves overall hygiene.

#### HOW PREMIST & EWATER+ TAKES PLACE

Pre-mist (water) is sprayed into the bowl

Nozzle is cleaned with water.

Nozzle and bowl is cleaned with ewater+