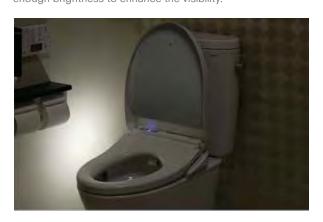

#### SIDE NIGHT LIGHTS

People who do not want to turn on the bright bathroom light at night can choose a model featuring nightlights on the sides. A soft light on the sides of the toilet provides enough brightness to enhance the visibility.