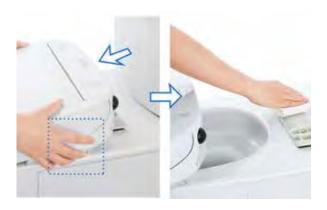

### EASY REMOVAL OF WASHLET

The WASHLET can be easily slot in and out from the toilet unit via the baseplate. As such it is user-friendly for the user to remove the washlet for simple cleaning.

#### **NO HIDDEN CREVICES**

All areas of the WASHLET can be easily reached. There are no hidden crevices making it easy to reach and clean.

|           | Model Number                     | TCF6531Z | TCF6530AT | TCF6631A /<br>TCF6631AV6 |  |
|-----------|----------------------------------|----------|-----------|--------------------------|--|
|           | Design                           |          |           |                          |  |
|           | Rear Cleansing                   | •        | •         | •                        |  |
|           | Soft Rear Cleansing              | •        | •         | •                        |  |
| D<br>N    | Front Cleansing                  | •        | •         | •                        |  |
| CLEANSING | Wide Front Cleansing             |          |           | <del></del>              |  |
| Ö         | Oscillating (Move) Cleansing     | •        | •         | •                        |  |
|           | Pulsating Cleansing              | •        | •         |                          |  |
|           | Nozzle Position Adjustment       | •        | •         | •                        |  |
|           | Auto Lid Opening<br>and Closing  |          |           |                          |  |
|           | Soft Close Seat and Lid          | •        | •         | •                        |  |
|           | Deodorizer                       | •        | •         | •                        |  |
| ORT       | Dryer                            | •        | •         | •                        |  |
| COMFORT   | Heated Seat                      | •        | •         | •                        |  |
|           | Soft Night Lights                |          |           |                          |  |
|           | Remote Control                   | •        | •         |                          |  |
|           | Water Pressure                   | •        | •         | •                        |  |
|           | Personal Setting                 | •        | •         |                          |  |
|           | Temperature                      | •        | •         | •                        |  |
|           | Sanitizing (_ewater+)            |          |           |                          |  |
|           | Antibacterial Feature            | •        | •         | •                        |  |
| ш         | Removable Lid                    | •        | •         | •                        |  |
| HYGIENE   | One-Touch Removable of Main Unit | •        | •         | •                        |  |
| _         | Nozzle Cleaning Button           | •        | •         | •                        |  |
|           | Self-Cleaning Nozzle             | •        | •         | •                        |  |
|           | Pre-mist                         | •        |           | •                        |  |
| ENERGY    | Energy Saver                     | •        | •         | •                        |  |