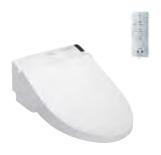

ALL EASILY SOILED PARTS OF THE WASHLET STAY CLEAN AND HYGIENIC.

TCF6531Z Washlet Bowl Shape : Elongated 390W x 531D x 188H mm

#### For Australia

TCF6530AT Washlet Bowl Shape : Round 390W x 480D x 188H mm

TCF6631A Washlet Bowl Shape : Elongated 478W x 531D x 188H mm