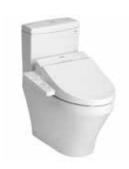

ALL EASILY SOILED PARTS OF THE WASHLET STAY CLEAN AND HYGIENIC.

TCF6531Z Washlet Bowl Shape : Elongated 390W x 531D x 188H mm

#### WASHLET COMBINATION

TCF6531Z Washlet
Bowl Shape : Elongated
390W x 531D x 188H mm