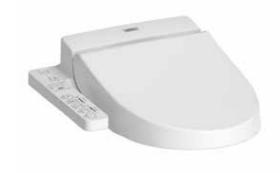

#### WASHLET COMBINATION

TCF6531Z Washlet
Bowl Shape : Elongated
390W x 531D x 188H mm