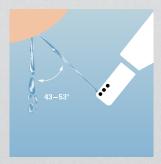

# WAND JET POSITION

The jet extends at an angle, which keeps it from getting dirty. The soiled water falls directly into the toilet bowl at an angle of  $43^{\circ}-53^{\circ}$ , which keeps the jet clean.