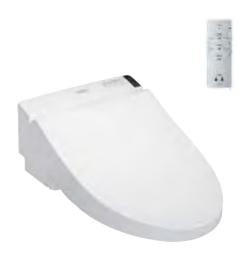

ALL EASILY SOILED PARTS OF THE WASHLET STAY CLEAN AND HYGIENIC.

TCF6531Z Washlet Bowl Shape : Elongated 390W x 531D x 188H mm

#### **REMOTE CONTROL**

The remote control makes all functions easy to adjust. Several models include a memory function to save preferred settings for up to two users.