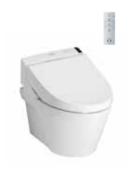

#### For Australia

TCF6530AT Washlet Bowl Shape : Round 390W x 480D x 188H mm

TCF6631A Washlet Bowl Shape : Elongated 478W x 531D x 188H mm

#### TCF6631AV6

W/o Lid Suitable for multi-purpose restroom in public area and hospital etc.

TCF6632A Washlet Bowl Shape : D-Shape 478W x 523D x 188H mm

TCF6630A Washlet Bowl Shape : Round 478W x 480D x 188H mm