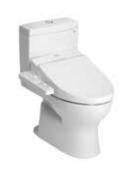

#### For Australia

TCF6530AT Washlet Bowl Shape : Round 390W x 480D x 188H mm

TCF6631A Washlet Bowl Shape : Elongated 478W x 531D x 188H mm

#### TCF6631AV6

W/o Lid Suitable for multi-purpose restroom in public area and hospital etc.

TCF6632A Washlet Bowl Shape : D-Shape 478W x 523D x 188H mm

TCF6630A Washlet Bowl Shape : Round 478W x 480D x 188H mm

#### For Australia

TCF6630AT Washlet Bowl Shape : Round 478W x 480D x 188H mm

TCF4731A Washlet Bowl Shape : Elongated 389W x 529D x 129H mm

TCF4732A Washlet Bowl Shape : D-Shape 390W x 520D x 127H mm