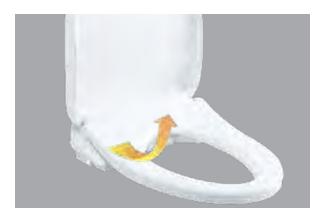

# SELF CLEANING WAND JET

The WASHLET automatically cleans the wand jet before and after use. TOTO technology is able to clean the wand jet system using only water – without any chemical additives.

Thanks to this feature, TOTO technology is able to clean the wand jet system using only water – without any chemical additives. This also makes the system maintenance-free – the WASHLET does not need to be filled with substances to clean the jet.