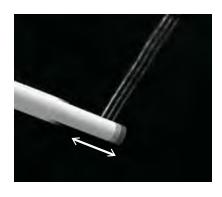

# SELF CLEANING WAND JET

The WASHLET automatically cleans the wand jet before and after use. TOTO technology is able to clean the wand jet system using only water – without any chemical additives.

# WAND JET POSITION

The jet extends at an angle, which keeps it from getting dirty. The soiled water falls directly into the toilet bowl at an angle of  $43^{\circ}-53^{\circ}$ , which keeps the jet clean.

TOTO WASHLET wand jets are made of a material containing silicone, which makes them both antibacterial and extremely resistant to dirt. It is extremely difficult for anything to stick to the wand jet when wet – making it impossible for waste to accumulate.

Thanks to this feature, TOTO technology is able to clean the wand jet system using only water – without any chemical additives. This also makes the system maintenance-free – the WASHLET does not need to be filled with substances to clean the jet.