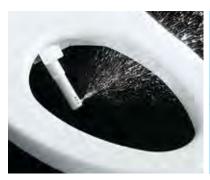

# WAND JET POSITION

The jet extends at an angle, which keeps it from getting dirty. The soiled water falls directly into the toilet bowl at an angle of  $43^{\circ}-53^{\circ}$ , which keeps the jet clean.

### CLEAN TOILET SEAT/ WAND JET

#### WHY?

TOTO WASHLET toilet seat consists of a special silicone-based material with dirt-resistant properties. The top and bottom of the toilet seat is coated with a dirt-resistant silicone alloy – for easier cleaning that lasts longer.

TOTO WASHLET wand jets are made of a material containing silicone, which makes them both antibacterial and extremely resistant to dirt. It is extremely difficult for anything to stick to the wand jet when wet – making it impossible for waste to accumulate.

Thanks to this feature, TOTO technology is able to clean the wand jet system using only water – without any chemical additives. This also makes the system maintenance-free – the WASHLET does not need to be filled with substances to clean the jet.