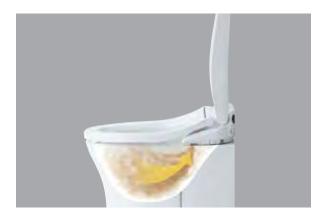

#### **PREMIST**

The PreMist function ensures the greatest possible hygiene from the very first moment. The toilet bowl is sprayed with water prior to use. This fine film of water over the CeFiONtect glaze helps eliminate dirt and waste 80% better with each flush. This makes the toilet easier to clean without the need of aggressive cleaning, and improves overall hygiene.

#### HOW PREMIST & EWATER+ TAKES PLACE

Pre-mist (water) is sprayed into the bowl

Nozzle is cleaned with water.

Nozzle and bowl is cleaned with ewater+