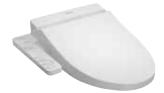

ALL EASILY SOILED PARTS OF THE WASHLET STAY CLEAN AND HYGIENIC.

TCF6531Z Washlet Bowl Shape : Elongated 390W x 531D x 188H mm

### CLEAN TOILET SEAT/ WAND JET

#### WHY?

TOTO WASHLET toilet seat consists of a special silicone-based material with dirt-resistant properties. The top and bottom of the toilet seat is coated with a dirt-resistant silicone alloy – for easier cleaning that lasts longer.