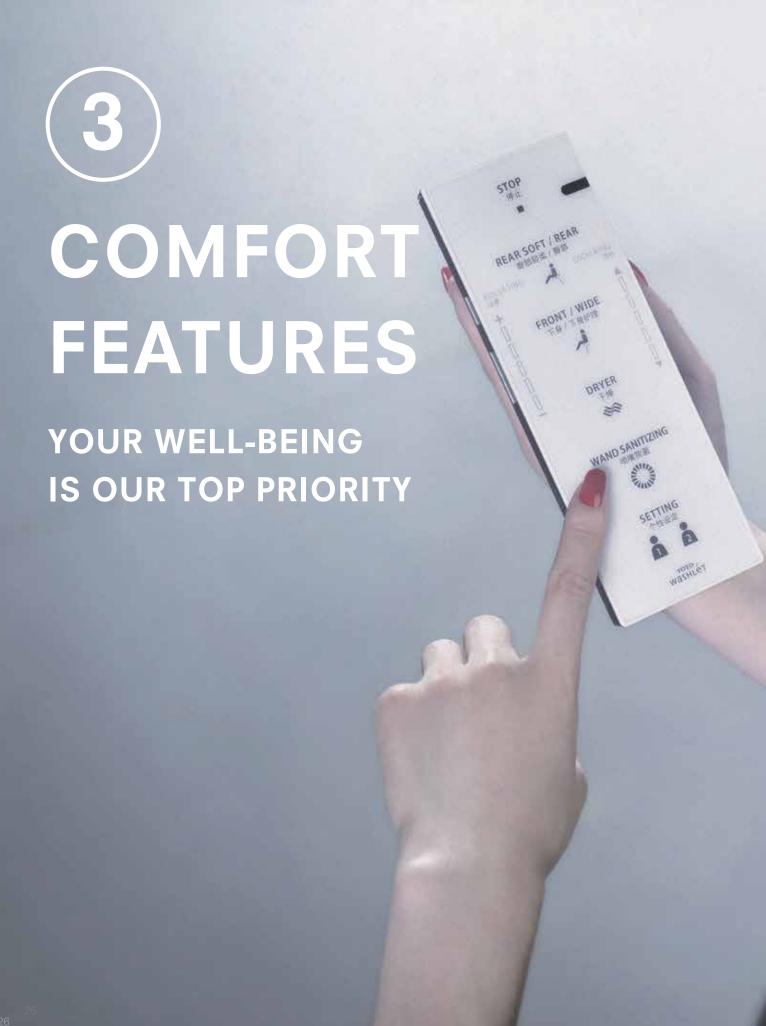

#### **REMOTE CONTROL**

The remote control makes all functions easy to adjust. Several models include a memory function to save preferred settings for up to two users.