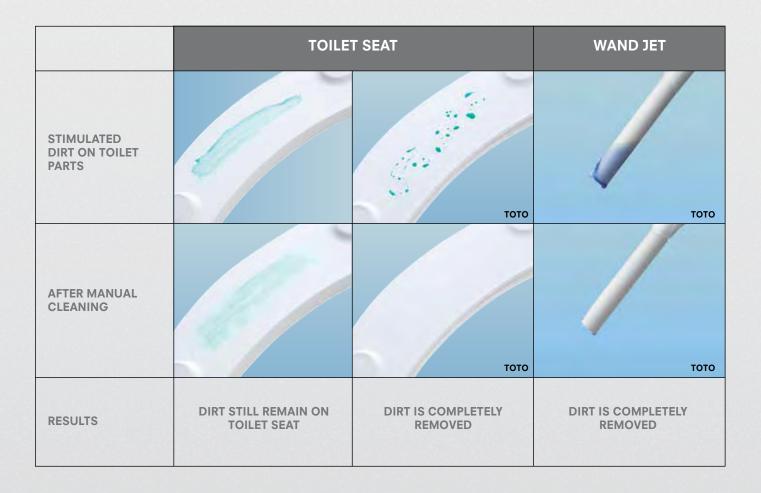

### CLEAN TOILET SEAT/ WAND JET

#### WHY?

TOTO WASHLET toilet seat consists of a special silicone-based material with dirt-resistant properties. The top and bottom of the toilet seat is coated with a dirt-resistant silicone alloy – for easier cleaning that lasts longer.

TOTO WASHLET wand jets are made of a material containing silicone, which makes them both antibacterial and extremely resistant to dirt. It is extremely difficult for anything to stick to the wand jet when wet – making it impossible for waste to accumulate.

Thanks to this feature, TOTO technology is able to clean the wand jet system using only water – without any chemical additives. This also makes the system maintenance-free – the WASHLET does not need to be filled with substances to clean the jet.