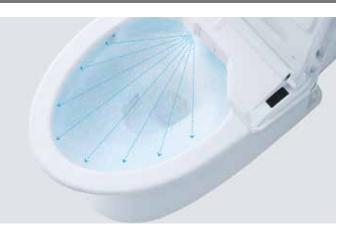

# ELIMINATING 99.9% OF BACTERIA 99.9% THAT CAN BE FOUND ON THE TOILET BOWL.

EWATER+ is an antibacterial liquid that prevents waste particles from accumulating and staining the toilet bowl. It is automatically sprayed onto the toilet bowl after flushing. It eliminates 99.9% of bacteria and sterilises the bidet nozzle after every use.

#### **PREMIST**

The PreMist function ensures the greatest possible hygiene from the very first moment. The toilet bowl is sprayed with water prior to use. This fine film of water over the CeFiONtect glaze helps eliminate dirt and waste 80% better with each flush. This makes the toilet easier to clean without the need of aggressive cleaning, and improves overall hygiene.