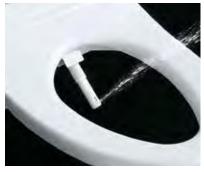

# WAND JET POSITION

The jet extends at an angle, which keeps it from getting dirty. The soiled water falls directly into the toilet bowl at an angle of  $43^{\circ}-53^{\circ}$ , which keeps the jet clean.

### CLEAN TOILET SEAT/ WAND JET

#### WHY?

TOTO WASHLET toilet seat consists of a special silicone-based material with dirt-resistant properties. The top and bottom of the toilet seat is coated with a dirt-resistant silicone alloy – for easier cleaning that lasts longer.

TOTO WASHLET wand jets are made of a material containing silicone, which makes them both antibacterial and extremely resistant to dirt. It is extremely difficult for anything to stick to the wand jet when wet – making it impossible for waste to accumulate.

Thanks to this feature, TOTO technology is able to clean the wand jet system using only water – without any chemical additives. This also makes the system maintenance-free – the WASHLET does not need to be filled with substances to clean the jet.