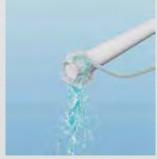

# SELF CLEANING WAND JET

The WASHLET automatically cleans the wand jet before and after use. TOTO technology is able to clean the wand jet system using only water – without any chemical additives.

TOTO WASHLET wand jets are made of a material containing silicone, which makes them both antibacterial and extremely resistant to dirt. It is extremely difficult for anything to stick to the wand jet when wet – making it impossible for waste to accumulate.

Thanks to this feature, TOTO technology is able to clean the wand jet system using only water – without any chemical additives. This also makes the system maintenance-free – the WASHLET does not need to be filled with substances to clean the jet.