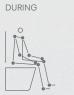

#### **TOILET TROUBLES?**

After using the toilet, Tornado Flush is used to flush away all the dirt and bacteria on the bowl. EWATER+ is sprayed onto the bowl to ensure no dirt is remain on the bowl.

To maintain the hygiene and allowing the next user to use the washlet comfortably. Tap water and EWATER+ is used to wash the nozzle automatically before and after each usage.