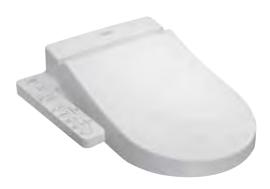

ALL EASILY SOILED PARTS OF THE WASHLET STAY CLEAN AND HYGIENIC.

TCF6531Z Washlet Bowl Shape : Elongated 390W x 531D x 188H mm