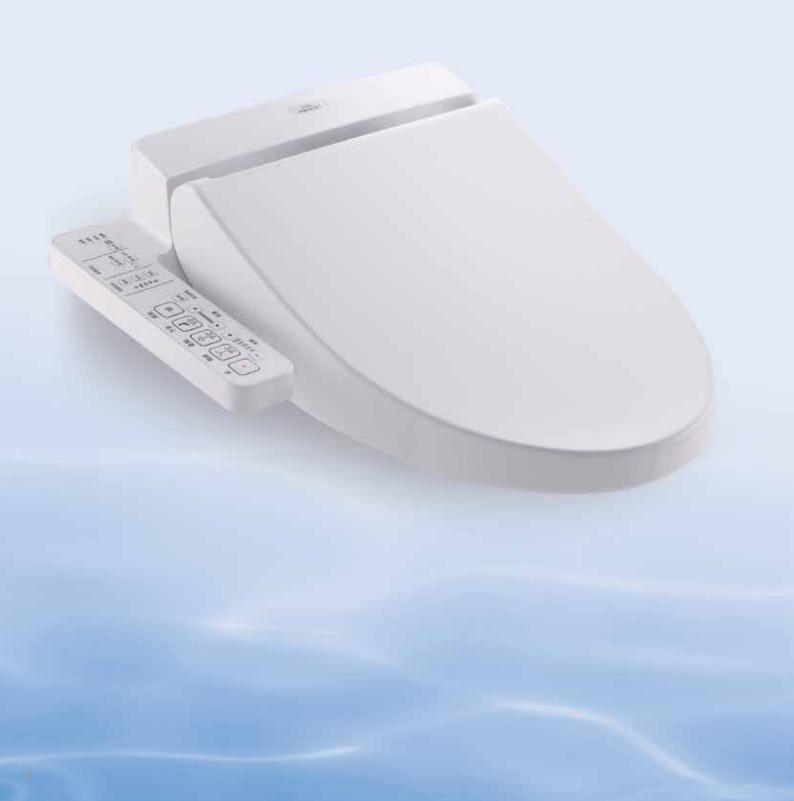

# + washlet TOTO CERAMIC

CLEANSING WITH WARM WATER AFTER USING THE TOILET PROVIDES AN ESPECIALLY CLEAN FEELING. THE SPECIAL WAND JET SYSTEM IS FULLY ADJUSTABLE, ALLOWING USERS TO SET THE PRECISE TEMPERATURE, NOZZLE POSITION AND SPRAY TYPE FOR COMFORTABLE INTIMATE CLEANSING.

ALL EASILY SOILED PARTS OF THE WASHLET STAY CLEAN AND HYGIENIC.

TCF6531Z Washlet Bowl Shape : Elongated 390W x 531D x 188H mm