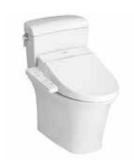

#### WASHLET COMBINATION

TCF6531Z Washlet
Bowl Shape : Elongated
390W x 531D x 188H mm

#### MS884V + TCF6531Z

One Piece Toilet with Washlet Flush System : G-Max (6L) Bowl Shape : Elongated Rough-in : 305mm