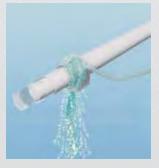

# SELF CLEANING WAND JET

The WASHLET automatically cleans the wand jet before and after use. TOTO technology is able to clean the wand jet system using only water – without any chemical additives.

# WAND JET POSITION

The jet extends at an angle, which keeps it from getting dirty. The soiled water falls directly into the toilet bowl at an angle of  $43^{\circ}-53^{\circ}$ , which keeps the jet clean.

TOTO WASHLET wand jets are made of a material containing silicone, which makes them both antibacterial and extremely resistant to dirt. It is extremely difficult for anything to stick to the wand jet when wet – making it impossible for waste to accumulate.

Thanks to this feature, TOTO technology is able to clean the wand jet system using only water – without any chemical additives. This also makes the system maintenance-free – the WASHLET does not need to be filled with substances to clean the jet.