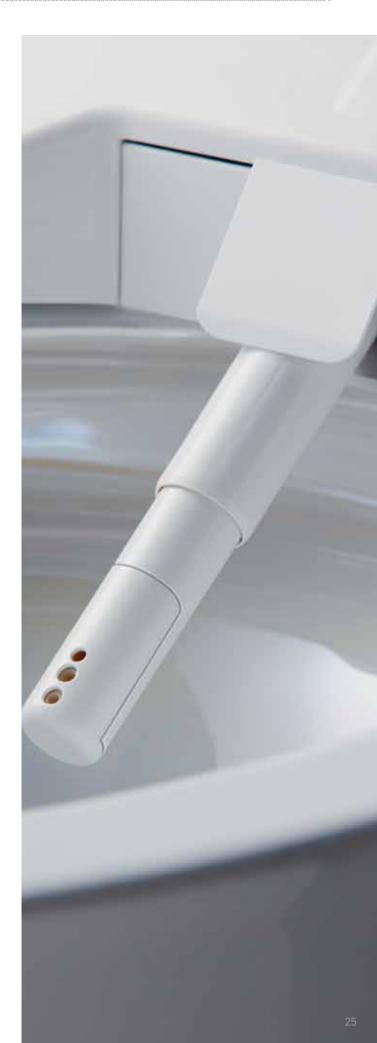

# SELF CLEANING WAND JET

The WASHLET automatically cleans the wand jet before and after use. TOTO technology is able to clean the wand jet system using only water – without any chemical additives.

# WAND JET POSITION

The jet extends at an angle, which keeps it from getting dirty. The soiled water falls directly into the toilet bowl at an angle of  $43^{\circ}-53^{\circ}$ , which keeps the jet clean.

TOTO WASHLET wand jets are made of a material containing silicone, which makes them both antibacterial and extremely resistant to dirt. It is extremely difficult for anything to stick to the wand jet when wet – making it impossible for waste to accumulate.

Thanks to this feature, TOTO technology is able to clean the wand jet system using only water – without any chemical additives. This also makes the system maintenance-free – the WASHLET does not need to be filled with substances to clean the jet.