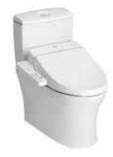

#### For Australia

TCF6530AT Washlet Bowl Shape : Round 390W x 480D x 188H mm

TCF6631A Washlet Bowl Shape : Elongated 478W x 531D x 188H mm

#### For Australia

TCF6630AT Washlet Bowl Shape : Round 478W x 480D x 188H mm

TCF4731A Washlet Bowl Shape : Elongated 389W x 529D x 129H mm

TCF4732A Washlet Bowl Shape : D-Shape 390W x 520D x 127H mm