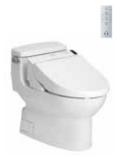

#### MS884V + TCF6531Z

One Piece Toilet with Washlet Flush System : G-Max (6L) Bowl Shape : Elongated Rough-in : 305mm

#### CW190K / SW190K + TCF6531Z

Close Coupled Toilet with Washlet Flush System : Tornado Flush (4.8/3L) Bowl Shape : Elongated Rough-in : 305mm

#### CST320DRV + TCF6531Z

Close Coupled Toilet with Washlet Flush System : Wash Down (4.5/3L) Bowl Shape : Elongated Rough-in : 230mm

#### CST945DNV + TCF6531Z

Close Coupled Toilet with Washlet Flush System : Siphon (4.8/3L) Bowl Shape : Elongated Rough-in : 305mm Rough-in

#### CW822NJ + TCF6531Z

Wall Hung Toilet with Washlet Flush System : Siphon (4.5/3L) Bowl Shape : Elongated Rough-in : 220mm (P-Trap)

#### CW920K / SW920K + TCF6531Z Close Coupled Toilet with Washlet

Flush System : Tornado (4.5/3L)
Bowl Shape : Elongated
Rough-in : 305mm
400W x 695D x 760H mm