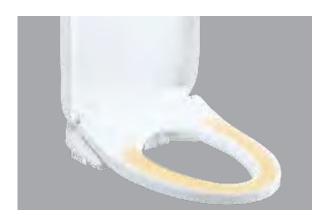

# WAND JET POSITION

The jet extends at an angle, which keeps it from getting dirty. The soiled water falls directly into the toilet bowl at an angle of  $43^{\circ}-53^{\circ}$ , which keeps the jet clean.