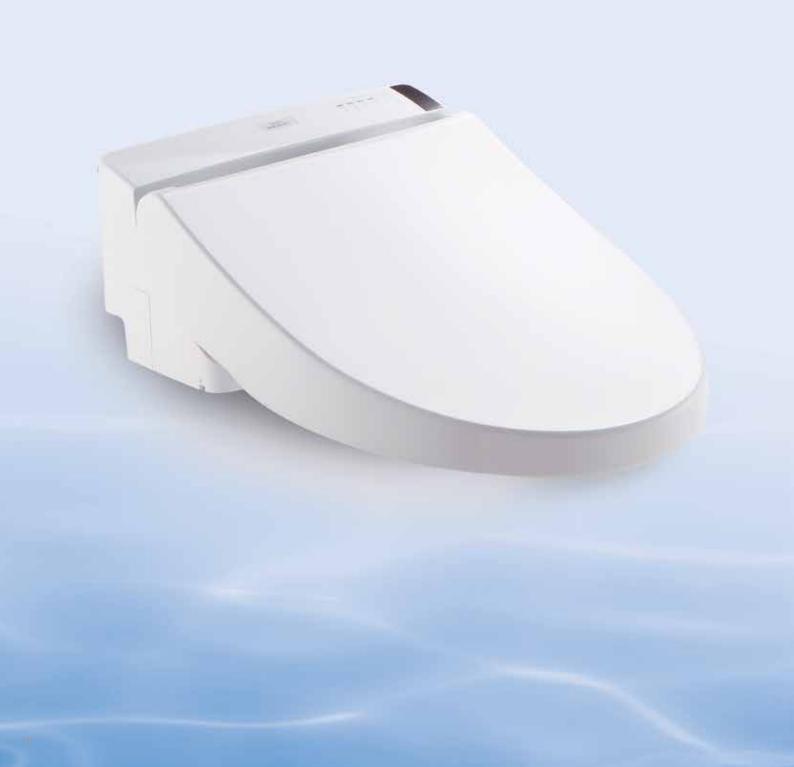

# + washlet TOTO CERAMIC

CLEANSING WITH WARM WATER AFTER USING THE TOILET PROVIDES AN ESPECIALLY CLEAN FEELING. THE SPECIAL WAND JET SYSTEM IS FULLY ADJUSTABLE, ALLOWING USERS TO SET THE PRECISE TEMPERATURE, NOZZLE POSITION AND SPRAY TYPE FOR COMFORTABLE INTIMATE CLEANSING.

ALL EASILY SOILED PARTS OF THE WASHLET STAY CLEAN AND HYGIENIC.

TCF6531Z Washlet Bowl Shape : Elongated 390W x 531D x 188H mm