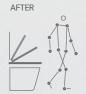

Keeping the toilet free of odour. TOTO's deodoriser will ensure all bad odour are filtered out before and after each use. Leaving a refresh and odourless toilet ready for the next user.