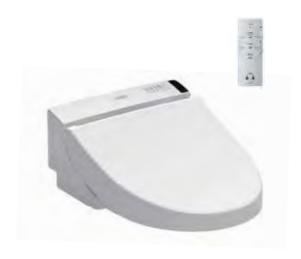

ALL EASILY SOILED PARTS OF THE WASHLET STAY CLEAN AND HYGIENIC.

TCF6531Z Washlet Bowl Shape : Elongated 390W x 531D x 188H mm

#### **REMOTE CONTROL**

The remote control makes all functions easy to adjust. Several models include a memory function to save preferred settings for up to two users.