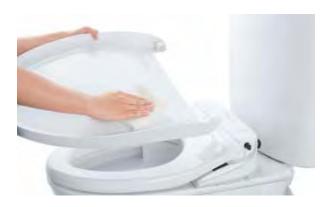

### CLEAN TOILET SEAT/ WAND JET

#### WHY?

TOTO WASHLET toilet seat consists of a special silicone-based material with dirt-resistant properties. The top and bottom of the toilet seat is coated with a dirt-resistant silicone alloy – for easier cleaning that lasts longer.

### EASY REMOVAL OF SEAT COVER

Seat cover can be easily removed and attached back for easy and convenient manual cleaning.