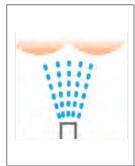

#### **PREMIST**

The PreMist function ensures the greatest possible hygiene from the very first moment. The toilet bowl is sprayed with water prior to use. This fine film of water over the CeFiONtect glaze helps eliminate dirt and waste 80% better with each flush. This makes the toilet easier to clean without the need of aggressive cleaning, and improves overall hygiene.

#### HOW PREMIST & EWATER+ TAKES PLACE

Pre-mist (water) is sprayed into the bowl

Nozzle is cleaned with water.

Nozzle and bowl is cleaned with ewater+