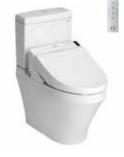

ALL EASILY SOILED PARTS OF THE WASHLET STAY CLEAN AND HYGIENIC.

TCF6531Z Washlet Bowl Shape : Elongated 390W x 531D x 188H mm

#### WASHLET COMBINATION

TCF6531Z Washlet
Bowl Shape : Elongated
390W x 531D x 188H mm