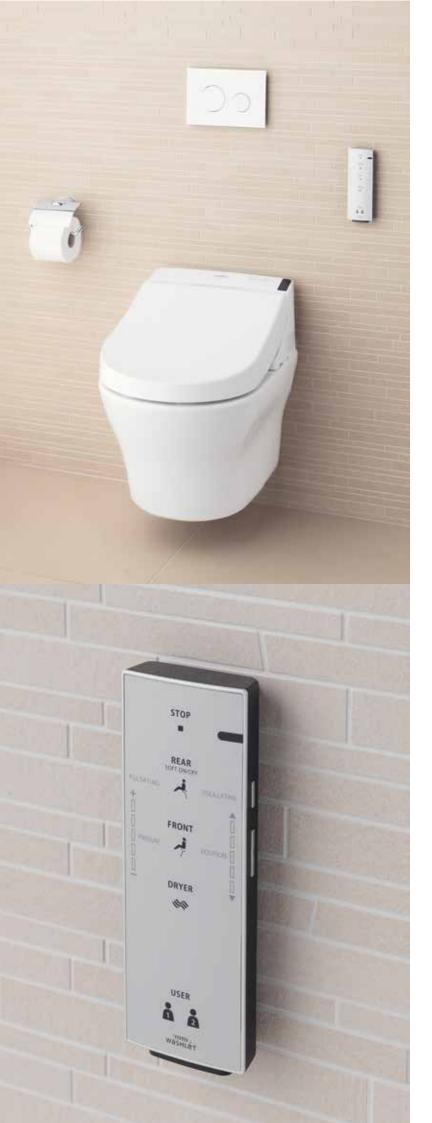

#### **SENSOR ACTIVATED LID**

The sensor-activated lid opens automatically when someone nears the WASHLET and closes after use.

#### **REMOTE CONTROL**

The remote control makes all functions easy to adjust. Several models include a memory function to save preferred settings for up to two users.