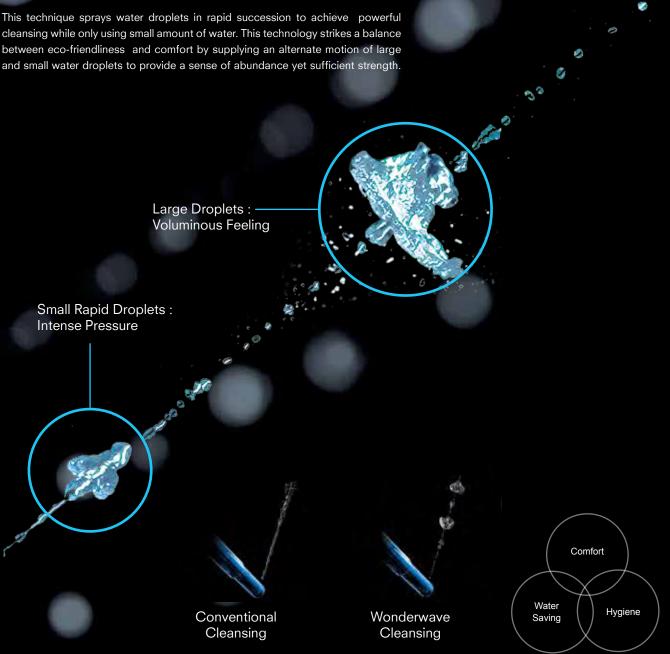

# WONDERWAVE CLEANSING

This technique sprays water droplets in rapid succession to achieve powerful cleansing while only using small amount of water. This technology strikes a balance between eco-friendliness and comfort by supplying an alternate motion of large