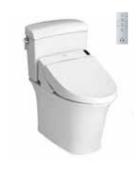

#### WASHLET COMBINATION

TCF6631A Washlet
Bowl Shape : Elongated
478W x 531D x 188H mm

#### CW190K / SW190K + TCF6631A

Close Coupled Toilet with Washlet Flush System : Tornado Flush (4.8/3L) Bowl Shape : Elongated Rough-in : 305mm Rough-in

#### CST320DRV + TCF6631A

Close Coupled Toilet with Washlet Flush System : Wash Down (4.5/3L) Bowl Shape : Elongated Rough-in : 230mm Rough-in

#### CST945DNV + TCF6631A

Close Coupled Toilet with Washlet Flush System : Siphon (4.8/3L) Bowl Shape : Elongated Rough-in : 305mm

#### CW920K / SW920K + TCF6631A

Close Coupled Toilet with Washlet Flush System : Tornado (4.5/3L) Bowl Shape : Elongated Rough-in : 305mm

#### CW822NJ + TCF6631A

Wall Hung Toilet with Washlet Flush System : Siphon (4.5/3L) Bowl Shape : Elongated Rough-in : 220mm (P-Trap)