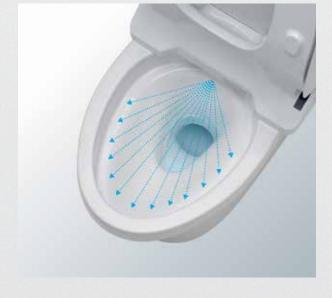

# ELIMINATING 99.9% OF BACTERIA 99.9% THAT CAN BE FOUND ON THE TOILET BOWL.

EWATER+ is an antibacterial liquid that prevents waste particles from accumulating and staining the toilet bowl. It is automatically sprayed onto the toilet bowl after flushing. It eliminates 99.9% of bacteria and sterilises the bidet nozzle after every use.

#### **PREMIST**

The PreMist function ensures the greatest possible hygiene from the very first moment. The toilet bowl is sprayed with water prior to use. This fine film of water over the CeFiONtect glaze helps eliminate dirt and waste 80% better with each flush. This makes the toilet easier to clean without the need of aggressive cleaning, and improves overall hygiene.