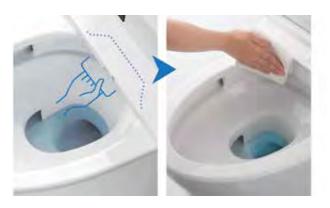

#### **PREMIST**

The PreMist function ensures the greatest possible hygiene from the very first moment. The toilet bowl is sprayed with water prior to use. This fine film of water over the CeFiONtect glaze helps eliminate dirt and waste 80% better with each flush. This makes the toilet easier to clean without the need of aggressive cleaning, and improves overall hygiene.

#### HOW PREMIST & EWATER+ TAKES PLACE

Pre-mist (water) is sprayed into the bowl

Nozzle is cleaned with water.

Nozzle and bowl is cleaned with ewater+