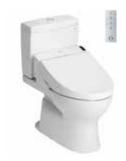

#### TCF6631AV6

W/o Lid Suitable for multi-purpose restroom in public area and hospital etc.

TCF6632A Washlet Bowl Shape : D-Shape 478W x 523D x 188H mm

TCF6630A Washlet Bowl Shape : Round 478W x 480D x 188H mm

#### For Australia

TCF6630AT Washlet Bowl Shape : Round 478W x 480D x 188H mm

TCF4731A Washlet Bowl Shape : Elongated 389W x 529D x 129H mm

TCF4732A Washlet Bowl Shape : D-Shape 390W x 520D x 127H mm