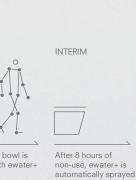

EWATER+ converts back into regular water after two hours, making it an Earth-friendly alternative to harsh household cleaning agents.

<sup>\*</sup> Available for Model TCF4731A / TCF4732A ONLY

#### HOW PREMIST & EWATER+ TAKES PLACE

Pre-mist (water) is sprayed into the bowl

Nozzle is cleaned with water.

Nozzle and bowl is cleaned with ewater+