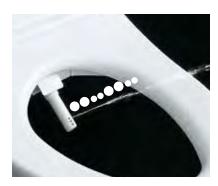

#### **REAR SPRAY**

Clean the rear intimate area | Pleasant, yet strong water pressure to target this specific area

REAR SOFT SPRAY Larger radius to cover more space | Low water pressure makes for a soft, comfortable spray

#### **FRONT SPRAY**

Consists of large, soft drops for comfortable intimate cleansing | Suitable for ladies spray

#### **OSCILLATING COMFORT SPRAY**

The oscillating comfort spray can be activated in addition to the other spray types. The wand jet moves in and out for thorough cleansing over larger areas – for a feeling of ultimate clean.