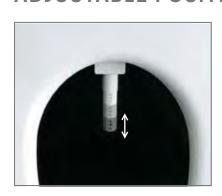

#### **ADJUSTABLE POSITION**

The position of the wand jet can be adjusted and adapted as required for each user – because everyone's different, making it customizable for every user's need.