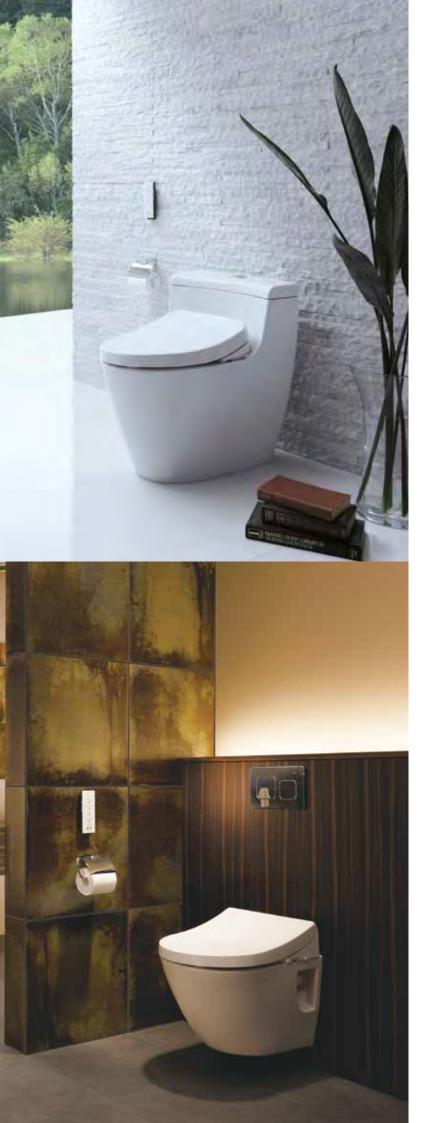

#### MS884V + TCF6531Z

One Piece Toilet with Washlet Flush System : G-Max (6L) Bowl Shape : Elongated Rough-in : 305mm

#### CW190K / SW190K + TCF6531Z

Close Coupled Toilet with Washlet Flush System : Tornado Flush (4.8/3L) Bowl Shape : Elongated Rough-in : 305mm

#### CST320DRV + TCF6531Z

Close Coupled Toilet with Washlet Flush System : Wash Down (4.5/3L) Bowl Shape : Elongated Rough-in : 230mm

#### CST945DNV + TCF6531Z

Close Coupled Toilet with Washlet Flush System : Siphon (4.8/3L) Bowl Shape : Elongated Rough-in : 305mm Rough-in

#### CW822NJ + TCF6531Z

Wall Hung Toilet with Washlet Flush System : Siphon (4.5/3L) Bowl Shape : Elongated Rough-in : 220mm (P-Trap)

#### CW920K / SW920K + TCF6531Z Close Coupled Toilet with Washlet

Flush System : Tornado (4.5/3L)
Bowl Shape : Elongated
Rough-in : 305mm
400W x 695D x 760H mm