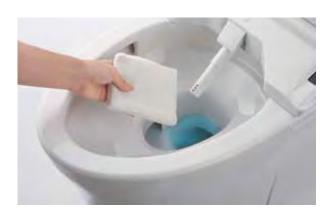

### CLEAN TOILET SEAT/ WAND JET

#### WHY?

TOTO WASHLET toilet seat consists of a special silicone-based material with dirt-resistant properties. The top and bottom of the toilet seat is coated with a dirt-resistant silicone alloy – for easier cleaning that lasts longer.

TOTO WASHLET wand jets are made of a material containing silicone, which makes them both antibacterial and extremely resistant to dirt. It is extremely difficult for anything to stick to the wand jet when wet – making it impossible for waste to accumulate.

Thanks to this feature, TOTO technology is able to clean the wand jet system using only water – without any chemical additives. This also makes the system maintenance-free – the WASHLET does not need to be filled with substances to clean the jet.