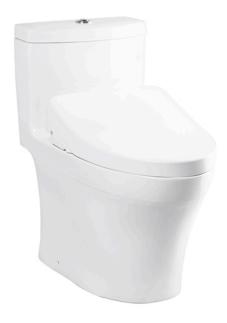

### ONE PIECE TOILET

### eatures

- Stylish design, high profile One Piece Toilet
- TORNADO FLUSH for powerful flushing effect with less amount of water
- CEFIONTECT Technology: super smooth, ion barrier glazing for a clean toilet bowl
- RIMLESS DESIGN bowl ensures easy cleaning and ultimate hygiene
- **Dual Flush System**
- WATER SAVING

## pecifications

TORNADO FLUSH Flush system:

Water Use: 4.5L / 3L Trap Type: S-Trap Rough-in: 305 mm Bowl Shape: Elongated

Water Pressure: 0.05MPa~0.70MPa 387Wx700Dx699H mm