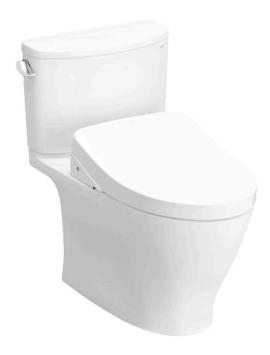

#### CLOSE COUPLED TOILET

### **F** eatures

- Stylish design, high profile Close Coupled Toilet
- TORNADO FLUSH for powerful flushing effect with less amount of water
- **CEFIONTECT Technology:** super smooth, ion barrier glazing for a clean toilet bowl
- RIMLESS DESIGN bowl ensures easy cleaning and ultimate hygiene
- WATER SAVING

# Parts description

Fittings & Tank are included

C767CE

Elongated Close Couple Toilet (S-Trap) (Rough-in 305)
Close coupled toilet with Concealed feature, hidding all wiring inside the bowl

**S767RE** Tank & Lid w/ Tank Trim