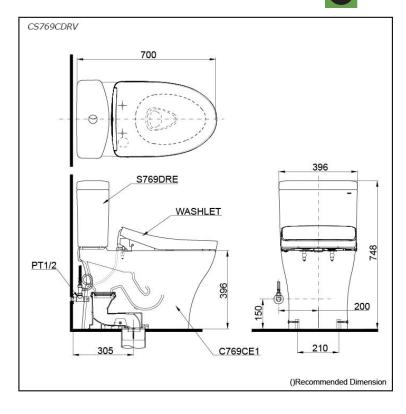

# CS769CDRV

### **S**pecifications

| Flush system:   | TORNADO FLUSH     |
|-----------------|-------------------|
| Water Use:      | 4.5L / 3L         |
| Trap Type:      | S-Trap            |
| Rough-in:       | 305 mm            |
| Bowl Shape:     | Elongated         |
| Water Pressure: | 0.05MPa~0.70MPa   |
| Size:           | 396Wx700Dx748H mm |

## **P**arts description

Seat & Cover are **not included.** Stop Valve & Flexible Hose are **included.** 

- CS769CDRV Close Coupled Toilet with Concealed feature, hiding all wiring inside the bowl
  - feature, hiding all wiring inside the bowl
    C769CE Close Coupled Bowl w/ Connector
  - Close Coupled Bowl w/ Connecto
    S769DRE
    Class Coupled Tank
    - Close Coupled Tank