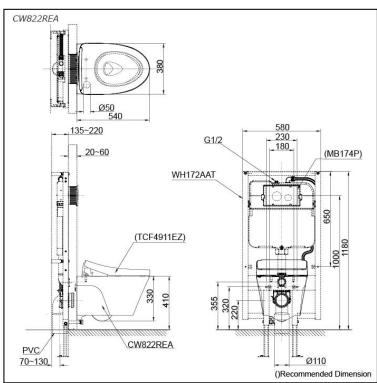

# **S**pecifications

TORNADO FLUSH Flush system:

Water Use: 4.5L / 3L H=220 mm Rough-in: Bowl Shape: Elongated

Water Pressure: 0.05MPa~0.75MPa 380Wx540Dx330H mm

# Parts description

Fittings and Seat & Cover are not included

CW822REA Elongated Wall Hung Closet Bowl (P-Trap) (Rough-in 220)
Wall Hung Toilet with Concealed feature, hiding all wiring inside the bowl

#### **Optional Parts**

- TCF4911EZ WASHLET
- TCF4914EZ WASHLET
- WH172AAT Concealed Cistern w/Frame TCA464 Stop Valve Kit (Auto Flush Compatible)
- WH172AT Concealed Cistern w/Frame TCA465 Stop Valve Kit
- MB174P Flush Panel