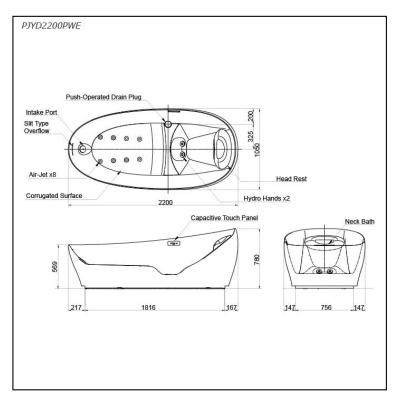

#### PJYD2200PWE

### **(2)** eatures

- ZERO DIMENSION brings you the feeling of afloat, calm, immersed in the meditative moment of relaxation
- HYDROHANDS a dynamic water massage that flows randomly around targeted muscles encouraging a deep sense of relaxation
- NECK BATH With variable pillow positions ensuring stability and comfort
- AIR-JET Fluctuating streams of air bubbles that envelop the body with a soothing sensation
- LED LIGHTING supplies a dream-like ambience at the outer perimeter of the tubs base

## **S**pecifications

Size: 1050W x 2200D x 780H mm

Weight: 170 Kg

Material: Reinforced Marble (Tub)

Material: FRP covered with silicon

(Pillow)

Actual Capacity: 293L
Pop-up Waste: Included

Power Rating: 220~240v / 50Hz

# Parts description