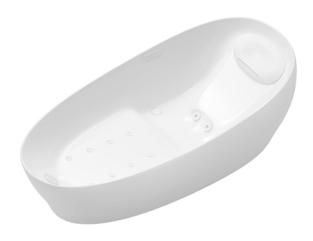

#### FREE-STANDING BATHTUB (Galalato)

### **(2)** eatures

- ZERO DIMENSION brings you the feeling of afloat, calm, immersed in the meditative moment of relaxation
- HYDROHANDS a dynamic water massage that flows randomly around targeted muscles encouraging a deep sense of relaxation
- NECK BATH With variable pillow positions ensuring stability and comfort
- AIR-JET Fluctuating streams of air bubbles that envelop the body with a soothing sensation
- LED LIGHTING supplies a dream-like ambience at the outer perimeter of the tubs base

#### PJYD2200PWE

Galalato
 Free Standing Bathtub w/ Overflow, Push Operated Drain Plug, w/o Hand Grip

White (#GW)