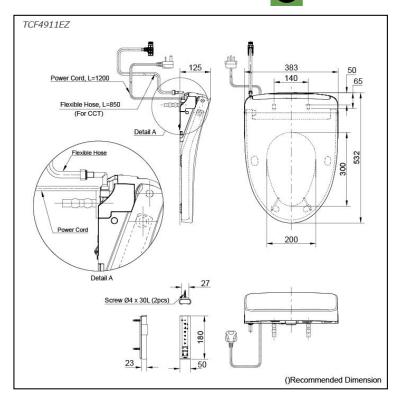

## Specifications 5 4 1

Bowl Shape: Elongated

Water Pressure: 0.05Mpa~0.75Mpa 220~240V , 50/60Hz, 830~839W Power Rating:

Length of Power 1.2 m Cord:

Material: **Plastic** 

Size: 383W x 532D x 125H mm

# Parts description

**TCF4911EZ** (Concealed WASHLET) Elongated