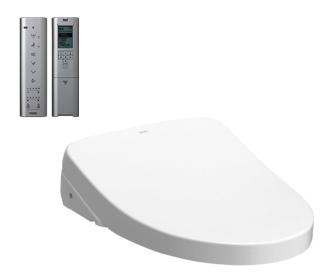

#### WASHLET

### eatures

- EWATER+ spreads out and keeps clean toilet bowl and nozzle by preventing bacterial with sanitizing effect
- Auto lid opening and closing
- Maximized comfort function with new wide front and pulsating cleansing
- Fully equipped with comfortable rear, front and oscillating cleansing functions
- Build-in with Motion Sensor Microwave technology
- Infrared Sensor for remote control capabilities
- Adjustable WARM AIR DRYING
- HEATED SEAT with temperature control
- Auto powerful DEODORIZER activates after every usage

# Parts description

**TCF4911EZ** (Concealed WASHLET) Elongated