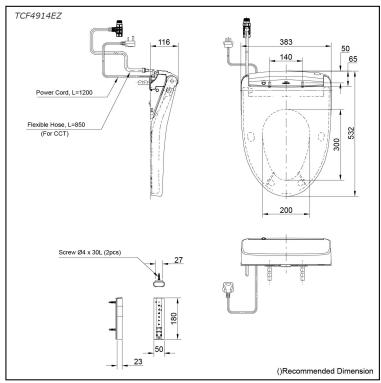

# Specifications 5 4 1

Bowl Shape: Elongated

Water Pressure: 0.05Mpa~0.75Mpa 220~240V , 50/60Hz, 830~839W Power Rating:

Length of Power 1.2 m Cord:

Material: **Plastic** 

Size: 383W x 532D x 116H mm

# Parts description

TCF4914EZ (Concealed WASHLET) Elongated