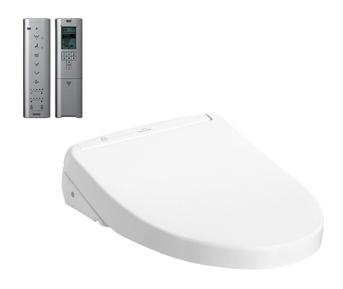

#### WASHLET

### eatures

- EWATER+ spreads out and keeps clean toilet bowl and nozzle by preventing bacterial with sanitizing effect
- Auto lid opening and closing
- Maximized comfort function with new wide front and pulsating cleansing
- Fully equipped with comfortable rear, front and oscillating cleansing functions
- Build-in with Motion Sensor Infrared technology
- Infrared Sensor for remote control capabilities
- Adjustable WARM AIR DRYING
- HEATED SEAT with temperature control
- Auto powerful DEODORIZER activates after every usage

# Parts description

TCF4914EZ (Concealed WASHLET) Elongated