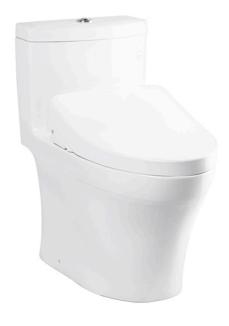

#### ONE PIECE TOILET

## eatures

- Stylish design, high profile One Piece Toilet
- TORNADO FLUSH for powerful flushing effect with less amount of water
- CEFIONTECT Technology: super smooth, ion barrier glazing for a clean toilet bowl
- RIMLESS DESIGN bowl ensures easy cleaning and ultimate hygiene
- **Dual Flush System**
- WATER SAVING

# pecifications

TORNADO FLUSH Flush system:

Water Use: 4.5L / 3L Trap Type: S-Trap Rough-in: 305 mm Bowl Shape: Elongated

Water Pressure: 0.05MPa~0.70MPa 387Wx700Dx699H mm