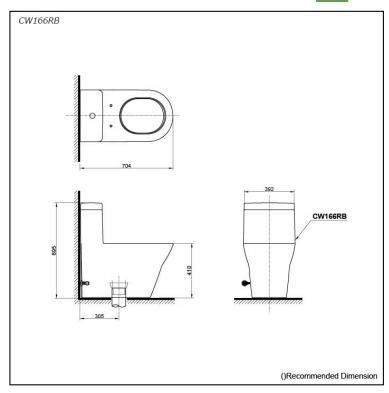

# Specifications 5

Flush system: TORNADO FLUSH

Water Use: 4.5L / 3L

Rough-in: 305 mm (CW166RB) Rough-in: H=180 mm (CW166RPB)

Bowl Shape: D-Shape

Water Pressure: 0.05MPa~0.75MPa Size: 392Wx704Dx695H mm

## Parts description

Seat & Cover is not included.

- **CW166RB** One Piece Toilet (S-Trap) (Rough-in 305)
- CW166RPB One Piece Toilet (P-Trap) (Rough-in 180)

White (CEFIONTECT)