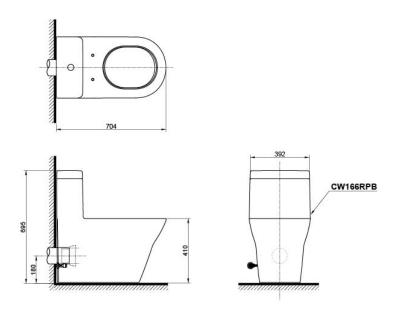

# Specifications 5

Flush system: TORNADO FLUSH

Water Use: 4.5L / 3L

Rough-in: 305 mm (CW166RB) Rough-in: H=180 mm (CW166RPB)

Bowl Shape: D-Shape

Water Pressure: 0.05MPa~0.75MPa Size: 392Wx704Dx695H mm

## Parts description

Seat & Cover is not included.

- **CW166RB** One Piece Toilet (S-Trap) (Rough-in 305)
- CW166RPB One Piece Toilet (P-Trap) (Rough-in 180)

White (CEFIONTECT)

### CW166RPB

()Recommended Dimension