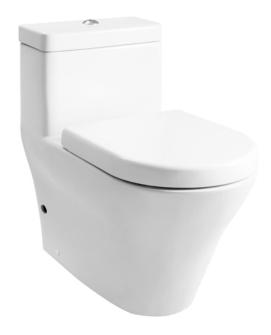

### **CW166RB** CW166RPB

### ONE PIECE TOILET

#### **CW166RB** CW166RPB

## **P**eatures

- TORNADO FLUSH for powerful flushing effect with less amount of water
- Unique sculpted design, high profile One-Piece Toilet
- WATER SAVING
- CEFIONTECT technology; super smooth ion barrier glazing for a clean Toilet bowl
- RIMLESS DESIGN, seamless easy-clean

## Parts description

Seat & Cover is not included.

- **CW166RB** One Piece Toilet (S-Trap) (Rough-in 305)
- CW166RPB One Piece Toilet (P-Trap) (Rough-in 180)

White (CEFIONTECT)