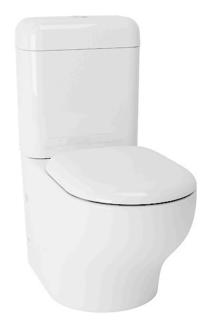

# Hayon CLOSE COUPLED TOILET

#### eatures

- Unique sculpted design, high profile Close Coupled Toilet
- Wall-Faced Styling with concealed trapway for easy cleaning
- TORNADO FLUSH for powerful flushing effect with less amount of water
- CEFIONTECT Technology: super smooth, ion barrier glazing for a clean toilet bowl
- RIMLESS DESIGN bowl ensures easy cleaning and ultimate hygiene
- **Dual Flush System**
- WATER SAVING