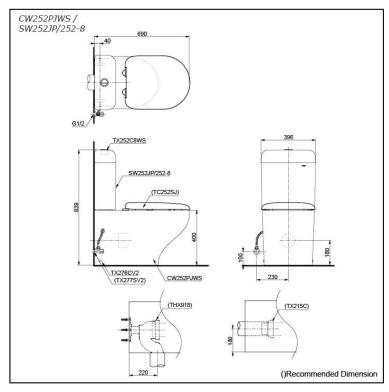

#### CW252PJWS / SW252JP/252-8

## pecifications

TORNADO FLUSH Flush system:

Water Use: 4.5L / 3L

Rough-in: 180 mm (TX215C) Rough-in: 220 mm (THX918)

Bowl Shape: D-Shape

Water Pressure: 0.05MPa~0.70MPa 396Wx690Dx839H mm

## Parts description

Seat & Cover are not included

- CW252PJWS D-Shape Close Couple Toilet w/ Fixing Bracket
- SW252JP/252-8 Tank & Lid w/ Tank Trim

#### **Optional Parts**

- TC252SJ Slim Seat & Cover
- TX277SV2 Stop Valve w/ Flexible Hose
- TX215C (P-Trap) Slip-in Connector (Rough-in H=180)
- THX918 (S-Trap) S-Connector (Rough-in 220)

White