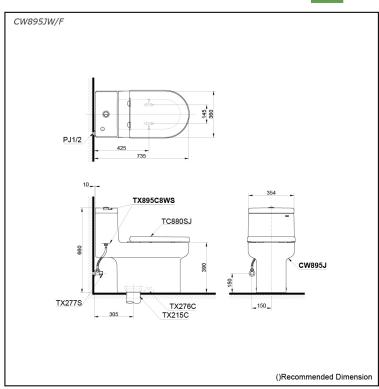

## pecifications

Wash Down Flush system: 4.5L / 3L Water Use: Trap Type: S-Trap Rough-in: 305 mm Bowl Shape: D-Shape

Water Pressure: 0.05MPa~0.75MPa 360Wx720Dx660H mm

## arts description

Seat & Cover **are included**. Stop Valve & Flexible Hose **are included**.

- CW895J One Piece Toilet
- **TX895C8WS** Dual Flush Tank Trim w/o Stop Valve for CW895J
- Duroplast Seat & Cover w/ Metal Hinges & Soft Closing
- TX277S Stop Valve w/ Flexible Hose
- **TX215C** Slip-In Connector
- TX276C Fixing Bracket