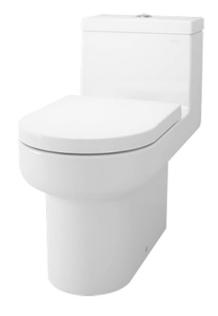

## OMNI+ ONE PIECE TOILET

## eatures

- Stylish and sleek design, one-piece toilet
- **Dual Flush System**

## pecifications

Wash Down Flush system: 4.5L / 3L Water Use: Trap Type: S-Trap Rough-in: 305 mm Bowl Shape: D-Shape

Water Pressure: 0.05MPa~0.75MPa 360Wx720Dx660H mm