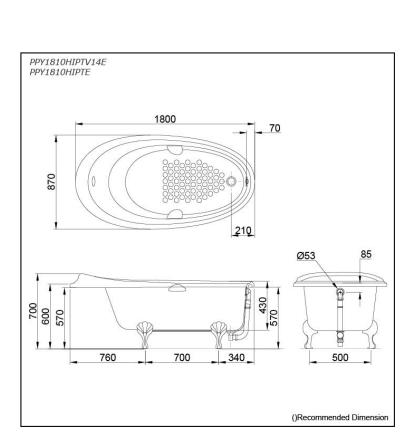

### PPY1810HIPTV14E PPY1810HIPTE

## Specifications 5 4 1

1800W x 870D x 700H mm Size: "Pearl" Acrylic (Artificial Material: Marble)

209L **Actual Capacity:** Pop-up Waste: Included