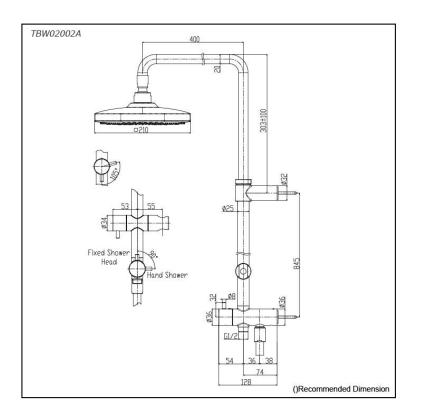

## TBW02002A

G Selection Shower Column w/ Shower Head (Square) (2 mode)

## **S**pecifications

| Water Pressure: | 0.05 Mpa ~ 1.0 Mpa               |
|-----------------|----------------------------------|
| Finish:         | Chrome                           |
| Material:       | Brass (Body)<br>Plastic (Shower) |
| Dimension:      | 210mm x 210mm                    |
| Shape:          | Square                           |
|                 |                                  |

## Parts description

TBW02002A
Shower Column
Sqare Overhead Shower (w/o Hand
Shower and Mixer) (2 mode)

03042025