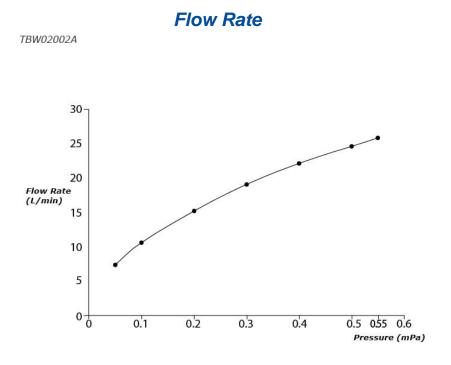

## **S**pecifications

| Water Pressure: | 0.05 Mpa ~ 1.0 Mpa               |
|-----------------|----------------------------------|
| Finish:         | Chrome                           |
| Material:       | Brass (Body)<br>Plastic (Shower) |
| Dimension:      | 210mm x 210mm                    |
| Shape:          | Square                           |
|                 |                                  |