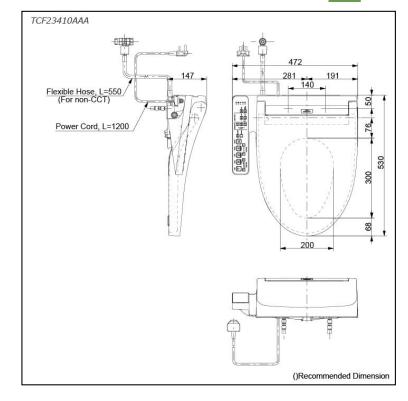

## **S**pecifications

| Bowl Shape:              | Elongated                       |
|--------------------------|---------------------------------|
| Water Pressure:          | 0.05Mpa~0.75Mpa                 |
| Power Rating:            | 220~240V , 50/60Hz,<br>306~361W |
| Length of Power<br>Cord: | 1.2 m                           |
| Material:                | Plastic                         |

Size:

472W x 530D x 147H mm

## **P**arts description

• TCF23410AAA WASHLET Elongated

Golors

White #NW1