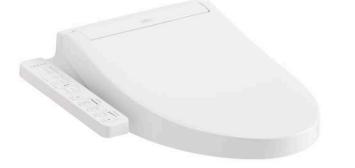

ustable WARM AIR DRYING
- HEATED SEAT with temperature control
- Auto powerful DEODORIZER activates after every usage

EWATER+ is made from tap water by electrolyzed chloride ion without any chemicals. After use, it returns to normal water in the state of safe and environmental friendly

## **S**pecifications

| Bowl Shape:              | Elongated                       |
|--------------------------|---------------------------------|
| Water Pressure:          | 0.05Mpa~0.75Mpa                 |
| Power Rating:            | 220~240V , 50/60Hz,<br>306~361W |
| Length of Power<br>Cord: | 1.2 m                           |
| Material:                | Plastic                         |

Size:

472W x 530D x 147H mm

## **P**arts description

• TCF23410AAA WASHLET Elongated

Golors

White #NW1