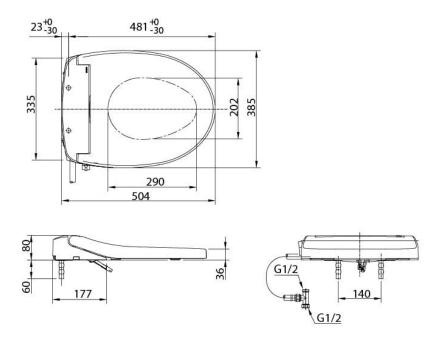

## Specifications

Bowl Shape: Elongated / Regular Water Pressure: 0.05MPa~0.5MPa

Material: PP

(Seat and Cover)

Size: 385W x 504D x 80H mm

#### TCW08S

()Recommended Dimension

2/2