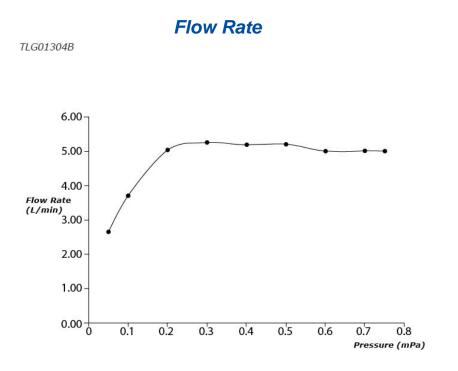

# TLG01304B

# **S**pecifications

| Finish:         | Chrome         |
|-----------------|----------------|
| Material:       | Brass          |
| Water Pressure: | 0.05MPa~1.0MPa |