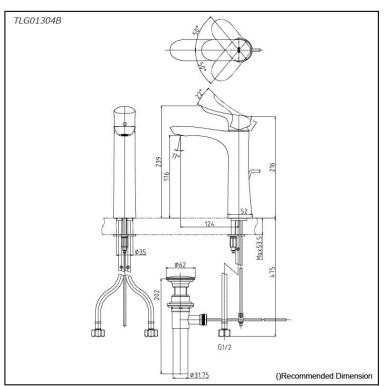

#### **FAUCETS**

GO Series Single Lever Lavatory Faucet (Semi-tall Vessel) (w/ Pop-up Waste)

# TLG01304B

#### **Parts description**

• TLG01304B

Single Lever Lavatory Faucet (Semi-tall Vessel) (w/ Pop-up Waste)

reddot award 2017 best of the best

FAUCETS