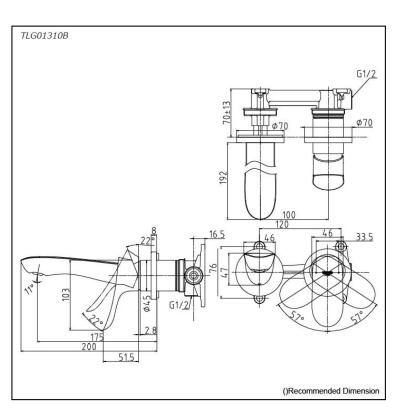

#### • TLG01310B

Wall-mounted Single Lever Lavatory Faucet (Short Spout) w/o waste fitting

FAUCETS