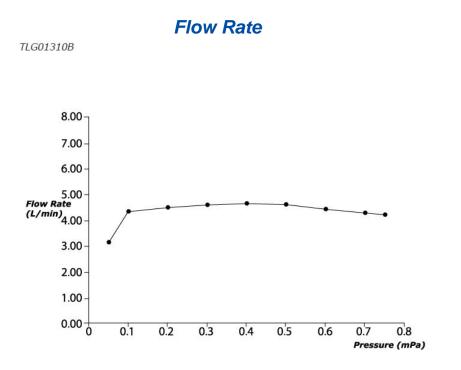

#### **S**pecifications

| Finish:         | Chrome         |
|-----------------|----------------|
| Material:       | Brass          |
| Water Pressure: | 0.05Mpa~1.0Mpa |