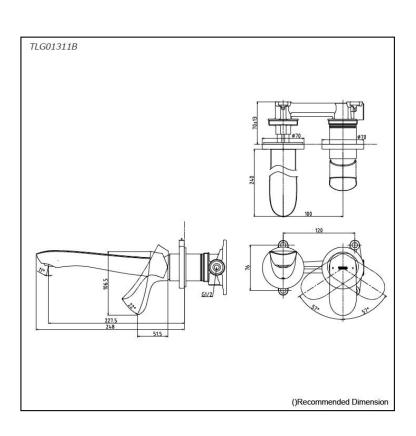

# TLG01311B

### **S**pecifications

| Finish:         | Chrome      |
|-----------------|-------------|
| Material:       | Brass       |
| Water Proceure: | 0.05Mpa.1.0 |

Water Pressure: 0.05Mpa~1.0Mpa

#### • TLG01311B

Wall-Mount Single Lever Lavatory Faucet (Long Spout) w/o waste fitting

FAUCETS

TLG01311B