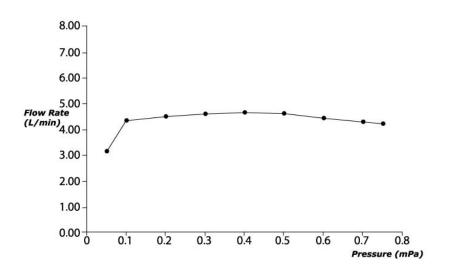

### **S**pecifications

| Finish:         | Chrome      |
|-----------------|-------------|
| Material:       | Brass       |
| Water Proceure: | 0.05Mpa.1.0 |

Water Pressure: 0.05Mpa~1.0Mpa