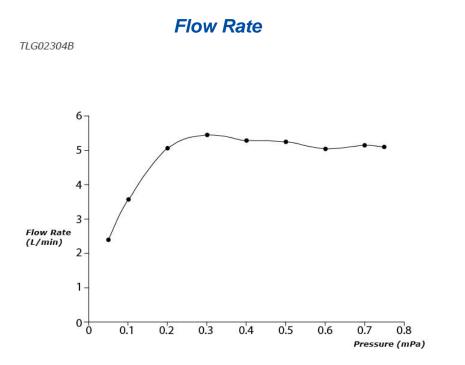

## **S**pecifications

| Finish:         | Chrome         |
|-----------------|----------------|
| Material:       | Brass          |
| Water Pressure: | 0.05MPa~1.0MPa |