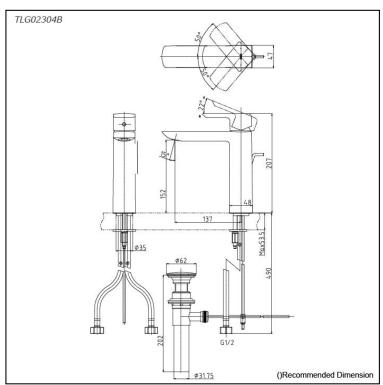

## **Parts description**

• TLG02304B

Single Lever Lavatory Faucet (Semi-tall Vessel) (w/ Pop-up Waste)

FAUCETS