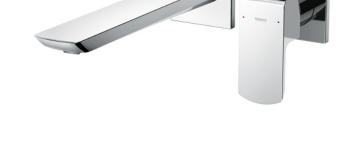

#### FAUCETS

GR Series Wall-Mount Single Lever Lavatory Faucet (Long Spout) (w/o Pop-up Waste)

## **F**eatures

•

- Design Concept is Gorgeous and Regal
- Long lasting, comfort glide mechanism for a smooth operation
- High corrosion resistance plating
- TOTO aerated water technology, ECOCAP adds air to the water to achieve full water jet with less amount of water usage.