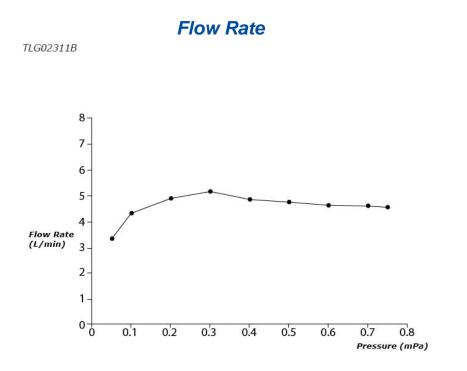

# TLG02311B

## **S**pecifications

| Finish:         | Chrome         |
|-----------------|----------------|
| Material:       | Brass          |
| Water Pressure: | 0.05Mpa~1.0Mpa |