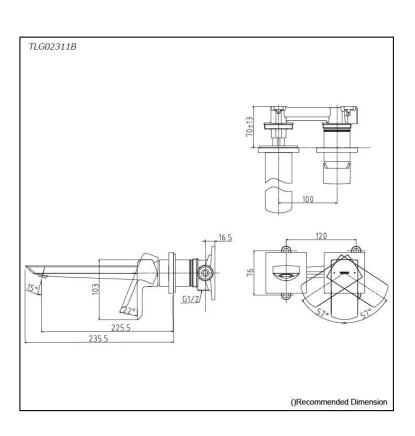

# TLG02311B

#### Parts description

TLG02311B Wall-Mounted Single Lever Lavatory Faucet (Long Spout) w/o waste fitting

FAUCETS