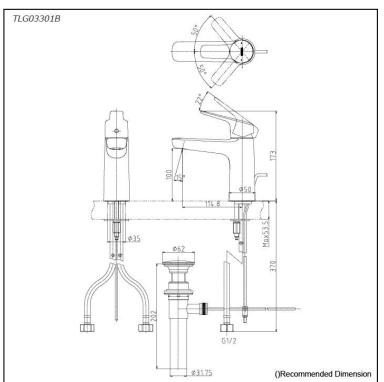

#### **P**arts description

 TLG03301B Single Lever Lavatory Faucet (w/ Pop-up Waste)

reddot award 2018 winner

03042025

FAUCETS