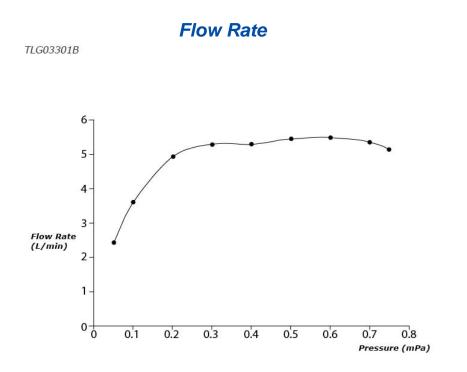

# **S**pecifications

| Finish:         | Chrome         |
|-----------------|----------------|
| Material:       | Brass          |
| Water Pressure: | 0.05MPa~1.0MPa |