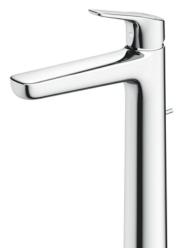

#### GS Series Single Lever Lavatory Faucet (Tall Vessel) (w/ Pop-up Waste)

#### • TLG03305B

Single Lever Lavatory Faucet (Tall Vessel) (w/ Pop-up Waste)

reddot award 2018 winner

FAUCETS