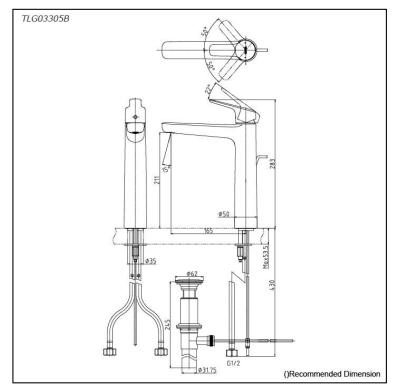

### **Parts description**

#### • TLG03305B

Single Lever Lavatory Faucet (Tall Vessel) (w/ Pop-up Waste)

reddot award 2018 winner

FAUCETS