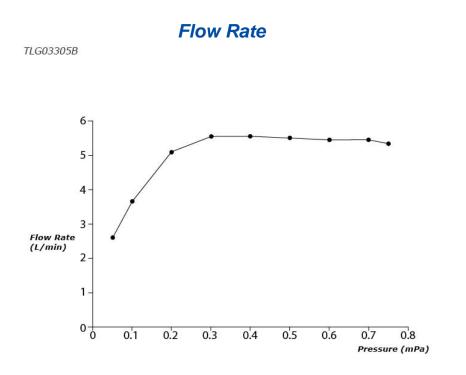

# **S**pecifications

| Finish:         | Chrome         |
|-----------------|----------------|
| Material:       | Brass          |
| Water Pressure: | 0.05MPa~1.0MPa |