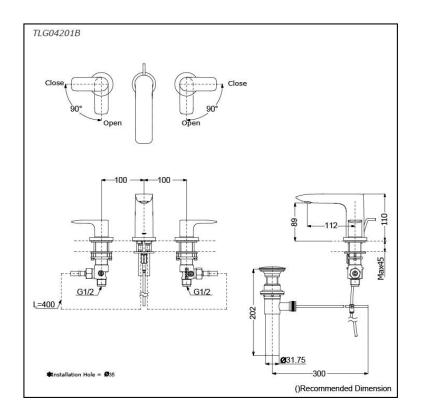

### TLG04201B

#### Parts description

• TLG04201B

2 Handle Lavatory Faucet (3 holes) (w/ popup waste)

FAUCETS