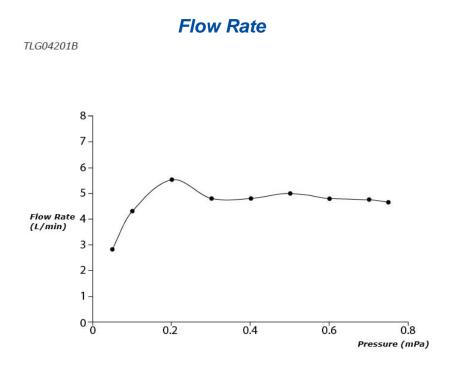

### TLG04201B

# **S**pecifications

| Finish:         | Chrome         |
|-----------------|----------------|
| Material:       | Brass          |
| Water Pressure: | 0.05Mpa~1.0Mpa |