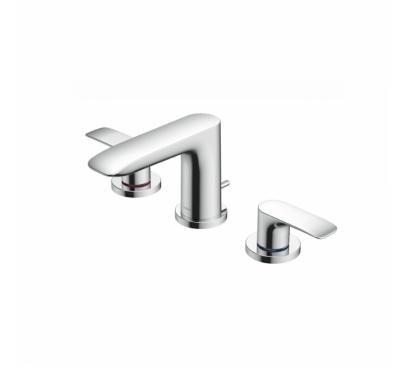

#### **FAUCETS**

GA Series 2 Handle Lavatory Faucet (3-Holes) (w/ Pop-up Waste)

#### Parts description

• TLG04201B

2 Handle Lavatory Faucet (3 holes) (w/ popup waste)

FAUCETS