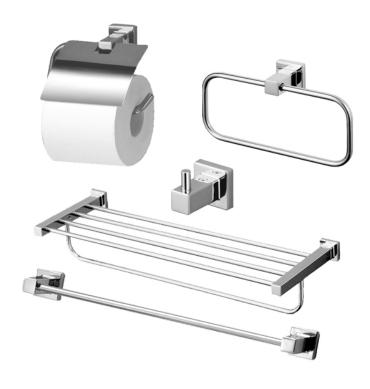

### L Selection Accessories Set

# Parts description

- YH408RC
   Paper Holder
- YTT408C Towel Ring
- YTS408BC Towel Shelf
- YRH408C Robe Hook
- YT408S6RC Towel Bar