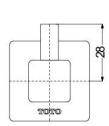

### **ACCESSORIES**

### L Selection Accessories Set



### **B**eatures

- Gorgeous and Generous Design
- Beautiful Curves, Noble Quality
- Easy to use and install

# **S**pecifications

YH408RC: 165W x 55D x 83H mm
YTT408C: 229W x 55D x 99H mm
YTS408BC: 560W x 200D x 90H mm
YRH408C: 40W x 55D x 48H mm
YT408S6RC: 650W x 55D x 40H mm

# Parts description

- YH408RC
   Paper Holder
- YTT408C Towel Ring
- YTS408BC Towel Shelf
- YRH408C Robe Hook
- YT408S6RC Towel Bar



### YTT408C



()Recommended Dimension

#### YTS408BC



()Recommended Dimension

### YRH408C







()Recommended Dimension

#### YT408S6RC





()Recommended Dimension