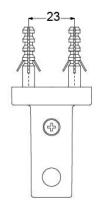

### **ACCESSORIES**

### L Selection Accessories Set



### **B**eatures

- Gorgeous and Generous Design
- Beautiful Curves, Noble Quality
- Easy to use and install

# **S**pecifications

YH408RC: 165W x 55D x 83H mm
YTT408C: 229W x 55D x 99H mm
YTS408BC: 560W x 200D x 90H mm
YRH408C: 40W x 55D x 48H mm
YT408S6RC: 650W x 55D x 40H mm

# Parts description

- YH408RC
   Paper Holder
- YTT408C Towel Ring
- YTS408BC Towel Shelf
- YRH408C Robe Hook
- YT408S6RC Towel Bar



### YTT408C



()Recommended Dimension

#### YTS408BC



()Recommended Dimension

### YRH408C







()Recommended Dimension

#### YT408S6RC





()Recommended Dimension