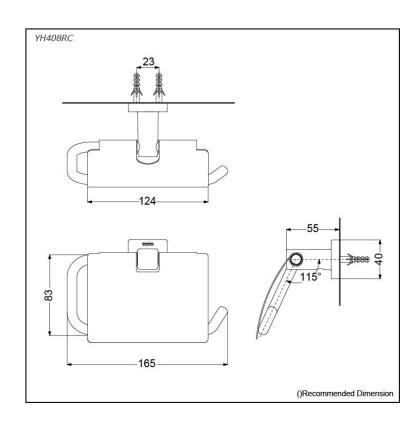

# **S**pecifications

YH408RC: 165W x 55D x 83H mm
YTT408C: 229W x 55D x 99H mm
YTS408BC: 560W x 200D x 90H mm
YRH408C: 40W x 55D x 48H mm
YT408S6RC: 650W x 55D x 40H mm

# Parts description

- YH408RC
   Paper Holder
- YTT408C Towel Ring
- YTS408BC Towel Shelf
- YRH408C Robe Hook
- YT408S6RC Towel Bar