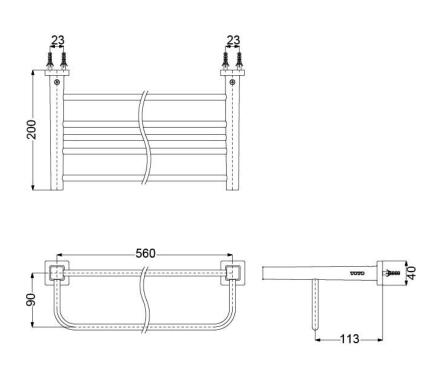

# **S**pecifications

YH408RC: 165W x 55D x 83H mm
YTT408C: 229W x 55D x 99H mm
YTS408BC: 560W x 200D x 90H mm
YRH408C: 40W x 55D x 48H mm
YT408S6RC: 650W x 55D x 40H mm

# Parts description

- YH408RC
   Paper Holder
- YTT408C Towel Ring
- YTS408BC Towel Shelf
- YRH408C Robe Hook
- YT408S6RC Towel Bar

#### YTS408BC

()Recommended Dimension