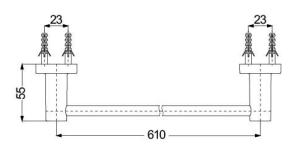

### **ACCESSORIES**

### L Selection Accessories Set



### **B**eatures

- Gorgeous and Generous Design
- Beautiful Curves, Noble Quality
- Easy to use and install

# **S**pecifications

YH408RC: 165W x 55D x 83H mm
YTT408C: 229W x 55D x 99H mm
YTS408BC: 560W x 200D x 90H mm
YRH408C: 40W x 55D x 48H mm
YT408S6RC: 650W x 55D x 40H mm

# Parts description

- YH408RC
   Paper Holder
- YTT408C Towel Ring
- YTS408BC Towel Shelf
- YRH408C Robe Hook
- YT408S6RC Towel Bar



### YTT408C



()Recommended Dimension

#### YTS408BC



()Recommended Dimension

### YRH408C







()Recommended Dimension

#### YT408S6RC





()Recommended Dimension