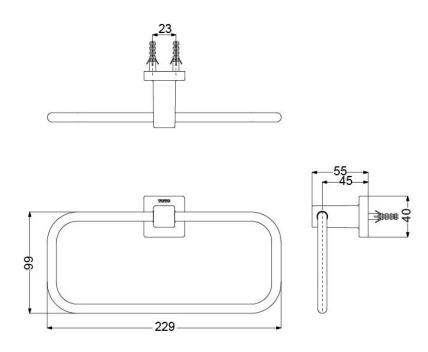

# **S**pecifications

YH408RC: 165W x 55D x 83H mm
YTT408C: 229W x 55D x 99H mm
YTS408BC: 560W x 200D x 90H mm
YRH408C: 40W x 55D x 48H mm
YT408S6RC: 650W x 55D x 40H mm

# Parts description

- YH408RC
   Paper Holder
- YTT408C Towel Ring
- YTS408BC Towel Shelf
- YRH408C Robe Hook
- YT408S6RC Towel Bar

### YTT408C

()Recommended Dimension