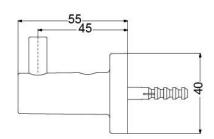

### **ACCESSORIES**

### L Selection Accessories Set



### **B**eatures

- Gorgeous and Generous Design
- Beautiful Curves, Noble Quality
- Easy to use and install

# **S**pecifications

YH408RC: 165W x 55D x 83H mm
YTT408C: 229W x 55D x 99H mm
YTS408BC: 560W x 200D x 90H mm
YRH408C: 40W x 55D x 48H mm
YT408S6RC: 650W x 55D x 40H mm

# Parts description

- YH408RC
   Paper Holder
- YTT408C Towel Ring
- YTS408BC Towel Shelf
- YRH408C Robe Hook
- YT408S6RC Towel Bar



### YTT408C



()Recommended Dimension

#### YTS408BC



()Recommended Dimension

### YRH408C







()Recommended Dimension

#### YT408S6RC





()Recommended Dimension