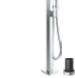

#### **SAFETY THERMO Products**

Shower Column

## Prevents rapid rises in temperature for a safer bath time.

A coil made of Shape-Memory Alloy (SMA Coil) reacts instantly to water temperature change, keeping the temperature from rising.

By comparison with the SINGLE product, SAFETY THERMO produces a smaller range of temperature fluctuation during bathing, even when the water pressure drops due to a toilet flushing.

## Prevents getting too hot and is beautifully shaped for a more pleasant daily bath time.

By covering the path of the hot water with a layer of cold, HEAT PROTECT is able to prevent burns when accidentally touching the fixtures.