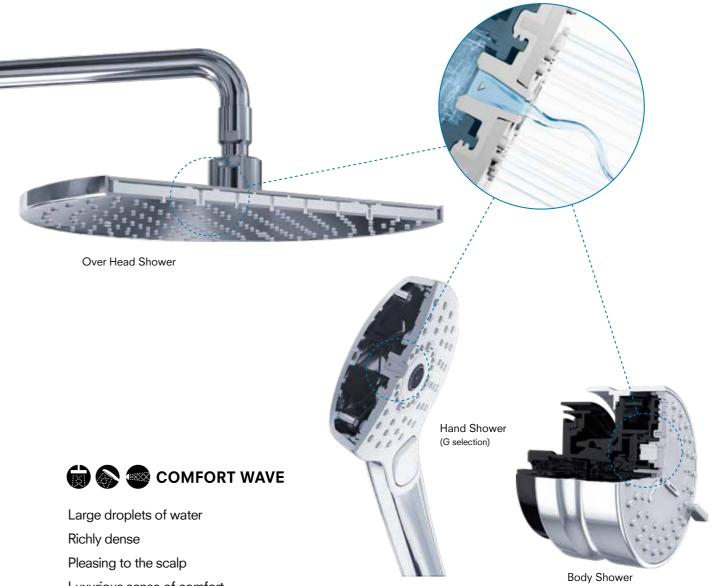

## 🔂 🔊 WARM SPA

Embraces you in warmth Helps you relax Leaves you ready for rest

Control the waters flow

Utilizing a unique interior structure, the flow of water is controlled to provide a smoother shower.

Smooth water release means less heat loss. The water cloaks your body, quickly warming it.

A relaxing vortex of water that cleanses and massages

CONVENTIONAL SHOWER

## Refreshing

Luxurious sense of comfort

That Quality: Only TOTO

The image illustrates water penetration. While the fine drops of the conventional shower bounce off the hair, the larger drops of the COMFORT WAVE reach all the way to the scalp.

Body Shower (L selection)