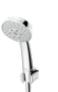

## Intuitive operations make it easy to get the showering experience you want

The handheld shower is equipped with a lever that is easily operated with your thumb while you hold it. Moving this lever left of right changes the water discharge mode. The body shower provides two water discharge modes. It has a form that allows a comfortable grip, with water delivery switched by rotating the main body left or right. Being able to freely switch between water discharge modes provides a pleasant bath time.

#### Hand Shower

INTENSE WAVE INTENSE WAVE +

### **Body Shower**

Hand Shower