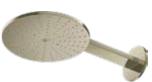

TBW07004A \*1 

Polished French Gold #PFG

DESIGN AWARD 2022

Brushed Bronze #BBR TBW07004A \*1

Polished Chrome

TBW07004A \*1 

Brushed Nickel #BN

TBW08004A \*1

**OVERHEAD SHOWER** 

TBW08004A \*1

Polished Bronze #PBR TBW07004A \*1

Polished Nickel #PN TBW07004A \*1

TBW07004A \*1

TBW07004A \*1

TBW08004A \*1