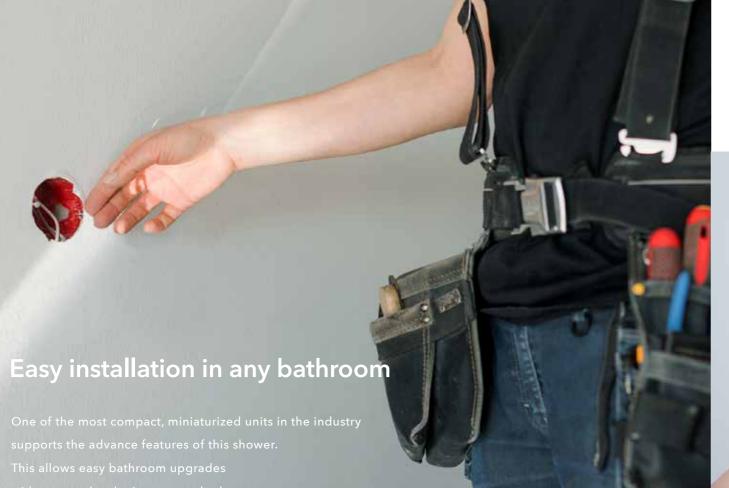

We shrunk the unit to one of the industry's smallest. The trims are also some of the most compact. In addition, our progress towards uniform sizes mean units can be used simultaneously to create a beautiful space. We also strived to make the trim as thin as possible. A bathroom of unity and style can be yours.

97mm(±13mm)

Easier to install. Less load on the frame.

A high degree of flexibility when installing the MINI UNIT is one of its most attractive features. We were able to achieve one of the industry's smallest and lightest bodies for the concealed system. It puts only a minimal load on the architectural frames and has improved manageability during installation. In order to conceal the unit, the wall only needs to be 97mm, and the system is able to absorb installation error of ±13mm.