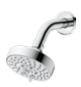

### **Overhead Shower**

## A perfect showering experience with just one touch.

Choose your shower experience with a simple switch.

For the hand shower we installed a switch right at your fingertip, and for the over head shower the switch is located inside the showerhead. For the hand shower you can change easily between WARM SPA / COMFORT WAVE / ACTIVE WAVE, and for the over head shower between WARM SPA and COMFORT WAVE. Feel free to enjoy the prefer shower for

Square: 250/300mm

**Body Shower** 