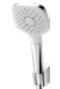

## Intuitive operations make it easy to get the showering experience you want

The handheld shower is equipped with a lever that is easily operated with your thumb while you hold it. Moving this lever left of right changes the water discharge mode. The body shower provides two water discharge modes. It has a form that allows a comfortable grip, with water delivery switched by rotating the main body left or right. Being able to freely switch between water discharge modes provides a pleasant bath time.

#### Hand Shower

INTENSE WAVE INTENSE WAVE +

### **Body Shower**

Hand Shower