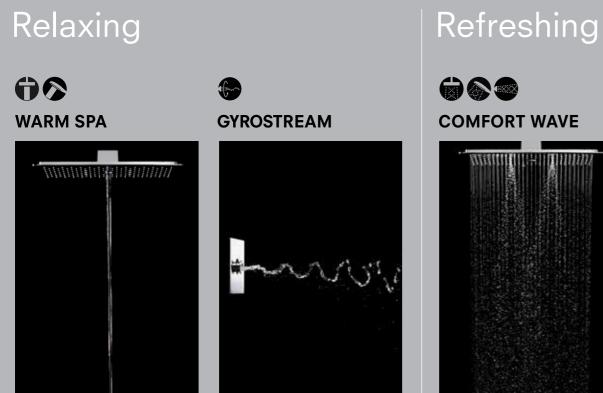

## Relaxing

An enwrapping embrace of warming water

Melting away your stress and fatigue

Relaxing you Deeply Fully

## Relaxing

## 🔂 🔊 WARM SPA

Embraces you in warmth Helps you relax Leaves you ready for rest

Control the waters flow

Utilizing a unique interior structure, the flow of water is controlled to provide a smoother shower.

Smooth water release means less heat loss. The water cloaks your body, quickly warming it.

A relaxing vortex of water that cleanses and massages

CONVENTIONAL SHOWER

#### Let no heat escape

## Refreshing

A rich, satisfying flow of water

Awakening your mind and body

Refreshing your spirit and preparing you for a new day

## Refreshing

Luxurious sense of comfort

That Quality: Only TOTO

The image illustrates water penetration. While the fine drops of the conventional shower bounce off the hair, the larger drops of the COMFORT WAVE reach all the way to the scalp.