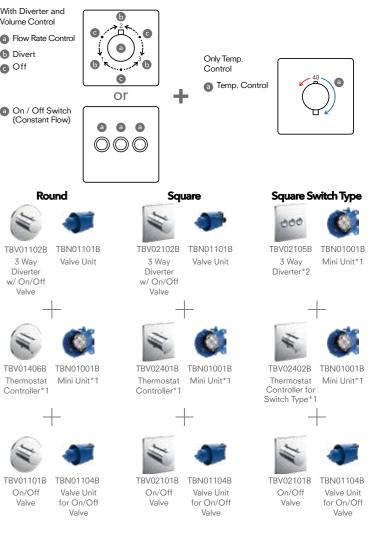

### **Thermostat Mixer**

With Diverter and Volume Control Flow Rate Control b Divert C Off

On / Off Switch (Constant Flow)

3 Way Diverter w/ On/Off Valve

On/Off Valve

No. of Concession, name

Diverter w/ On/Off

Valve

F

3 Way

w/ On/Off

Valve

Diverter

000 TBV02105B TBN01001B

3 Way Mini Unit\*1 Diverter\*1

Square Switch Type

TBV02402B TBN01001B Thermostat Mini Unit\*1

\*1. Corresponding function icons:

048

- TBV01406B TBN01001B Thermostat Mini Unit\*1 Controller\*1
  - TBV02401B Thermostat Controller\*1

## TBN01001B Mini Unit\*1

Valve Unit

## Controller for Switch Type\*1

## **4 OUTLET**

| wer | <sub>Valve</sub><br>TBV02105B           |
|-----|-----------------------------------------|
| L   | Valve<br>TBV02402B                      |
|     | Valve<br>TBV02101B                      |
| x4  | Valve Unit for On/Off Valv<br>TBN01104B |
| L   | MINI UNIT<br>TBN01001B x4               |