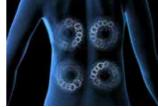

## Revitalizing

ike a deep-tissue massage

Working on your tired muscles and reconditioning your body

Revitalizing your energy for your next challeng

## Revitalizing