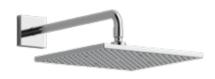

### **Overhead Shower**

## A perfect showering experience with just one touch.

Choose your shower experience with a simple switch.

For the hand shower we installed a switch right at your fingertip, and for the over head shower the switch is located inside the showerhead. For the hand shower you can change easily between WARM SPA / COMFORT WAVE / ACTIVE WAVE, and for the over head shower between WARM SPA and COMFORT WAVE. Feel free to enjoy the prefer shower for

Square: 250/300mm

**Body Shower** 