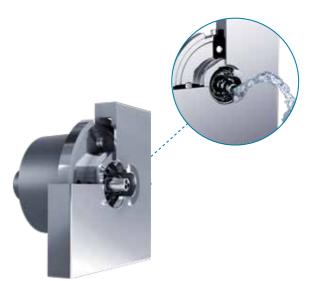

## Safety

**SAFETY THERMO** 

## Easy to install

0 **MINI UNIT** 

## Prevents rapid rises in temperature for a safer bath time.

A coil made of Shape-Memory Alloy (SMA Coil) reacts instantly to water temperature change, keeping the temperature from rising.

By comparison with the SINGLE product, SAFETY THERMO produces a smaller range of temperature fluctuation during bathing, even when the water pressure drops due to a toilet flushing.

## Prevents getting too hot and is beautifully shaped for a more pleasant daily bath time.

By covering the path of the hot water with a layer of cold, HEAT PROTECT is able to prevent burns when accidentally touching the fixtures.

We shrunk the unit to one of the industry's smallest. The trims are also some of the most compact. In addition, our progress towards uniform sizes mean units can be used simultaneously to create a beautiful space. We also strived to make the trim as thin as possible. A bathroom of unity and style can be yours.

## A compact unit offering freedom of choice for more beautiful bathrooms.

Concealed faucets liven up the bathroom. TOTO's MINI UNIT is a technology that gives you more freedom. We don't match the concealed system to each trim, instead we use a shared module. You can choose the functionality you need such as a single lever type, thermostat type or touch button type, and also make choices based on design features such as round or square fixtures

97mm(±13mm)

Easier to install. Less load on the frame.

A high degree of flexibility when installing the MINI UNIT is one of its most attractive features. We were able to achieve one of the industry's smallest and lightest bodies for the concealed system. It puts only a minimal load on the architectural frames and has improved manageability during installation. In order to conceal the unit, the wall only needs to be 97mm, and the system is able to absorb installation error of ±13mm.