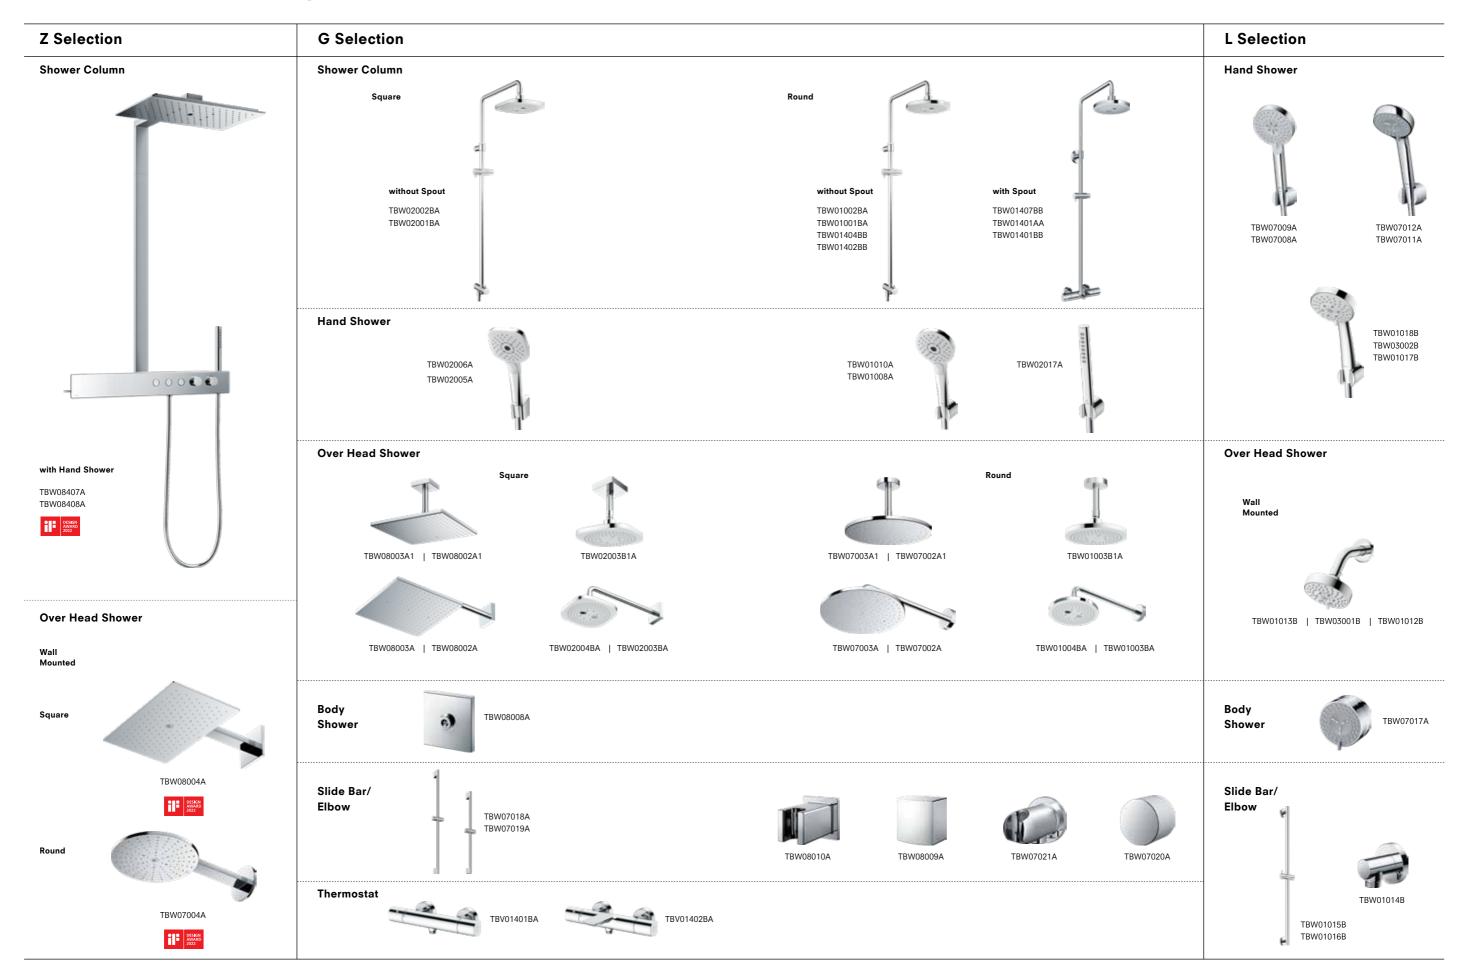

## Z Selection

## **G** Selection

## **L** Selection

### Shower Columns

With SAFETY Thermo

Shower Columns

A N

TBW01404BB 2 Mode

220mm Round

TBW01401AA 1 Mode 220mm Round Adjustable Height

TBW01402BB 1 Mode 220mm Round

2

TBW01002BA 2 Mode 220mm Round  $\mathbf{\hat{0}}$ 

Polished Chrome

Polished Nickel #PN Brushed Nickel #BN

TBW01407BB 2 Mode

Without spout

đ

TBW01001BA 1 Mode 220mm Round

TBW02001BA 1 Mode 210mm Square

#### Hand Shower

TBW02006A \*1

110mm Square

3 Mode

TBW02005A \*1

110mm Square

1 Mode

TBW01010A \*1

110mm Round

3 Mode

Š

TBW01008A \*1

1 Mode

110mm Round

TBW02017A 1 Mode 

TBW07003A1 \*1 1 Mode

300mm Round

6

250mm Square 6

TBW07002A1 \*1 1 Mode 250mm Round

6

Over Head Shower Wall Type

TBW08003A \*1 1 Mode 300mm Square

0

250mm Square 6

TBW07003A \*1 1 Mode 300mm Round

0

TBW07002A \*1 1 Mode 250mm Round

TBW02004BA \*1

210mm Square

 $\mathbf{\hat{\mathbf{0}}}\mathbf{\hat{\mathbf{0}}}$ 

2 Mode

220mm Round  $\mathbf{\hat{0}}$ 

TBW02003BA \*1

210mm Square

1 Mode

6

TBW01003BA \*1 1 Mode 220mm Round

**Body Shower** 

6

**Sliding Rail** 

4

TBW08008A 1 Mode

TBW07018A

TBW07019A \*1

950mm

740mm

Wall Outlet

TBW08010A with shower hanger

TBV01401BA 

## SHOWER

TBW02003B1A \*1 1 Mode 210mm Square

TBW01003B1A \*1 1 Mode 220mm Round

TBW08009A \*2

TBW07021A with shower hanger

TBW07020A \*2

#### **Exposed Thermostat**

TBV01402BA

### Hand Shower

TBW07009A

110mm Square

3 Mode

TBW07012A

90mm Round

2 Mode

TBW07011A

90mm Round

1 Mode

**07008A** de m Round

ind

**TBW03002B** 5 Mode 100mm Round

TBW01017B 1 Mode 100mm Round

**TBW01018B** 5 Mode 100mm Round

### Over Head Shower Wall Type

TBW01013B 5 Mode 100mm Round

TBW03001B 5 Mode 100mm Round

TBW01012B 1 Mode 100mm Round

TBW07017A

Wall Outlet

TBW01014B Round

Sliding Rail