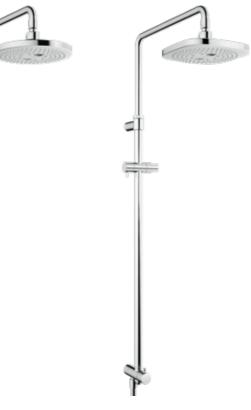

### **Overhead Shower**

## A perfect showering experience with just one touch.

Choose your shower experience with a simple switch.

For the hand shower we installed a switch right at your fingertip, and for the over head shower the switch is located inside the showerhead. For the hand shower you can change easily between WARM SPA / COMFORT WAVE / ACTIVE WAVE, and for the over head shower between WARM SPA and COMFORT WAVE. Feel free to enjoy the prefer shower for

Square: 250/300mm

**Body Shower** 