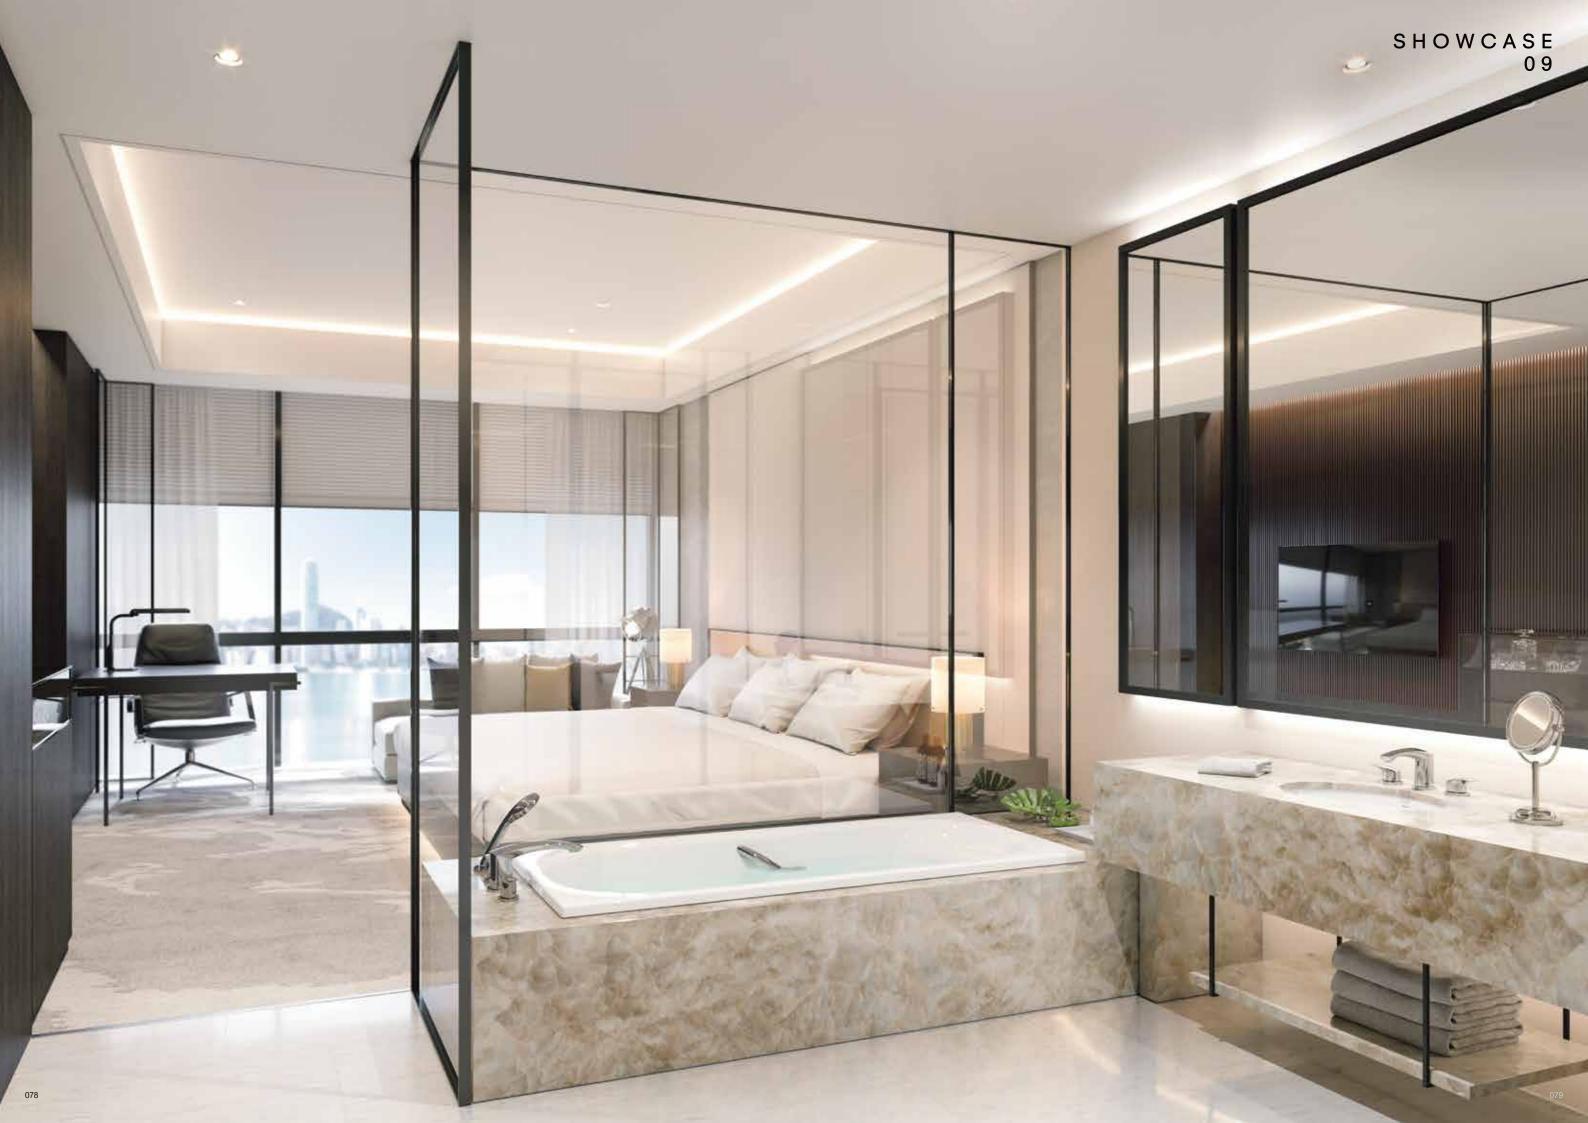

# SHOWCASE

| SHOWER |
|--------|
|--------|

SHOWCASE

006

| 01 | 052 |
|----|-----|
| 02 | 056 |
| 03 | 060 |
| 04 | 064 |
| 05 | 068 |
| 06 | 072 |
| 07 | 076 |
| 08 | 077 |
| 09 | 078 |
| 10 | 082 |
| 11 | 086 |
| 12 | 088 |
| 13 | 090 |
| 14 | 092 |
| 15 | 094 |
| 16 | 096 |

Towel Shelf YTS903BC

Paper Holder YH903C

084

Wall Hung Toilet WASHLET RW CW542HME5UNW1 TCF802C2Z

Wall Hung Toilet WASHLET RX CW542HME5UNW1 TCF795C2Z

Lavatory Faucet TLP03302A1

Washbasin L4704E Y reddot winner 2020

DESIGN AWARD 2021

Paper Holder YH903C

Towel Bar YT903S6C

Wall Hung Toilet WASHLET RW CW542HME5UNW1 TCF802C2Z

880

Wall Hung Toilet WASHLET RX CW542HME5UNW1 TCF795C2Z

Lavatory Faucet TLG07304V\_V1 Y reddot award 2019 winner