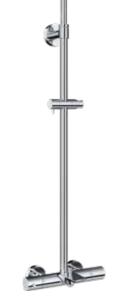

**Sliding Rail** 

4

TBW08008A 1 Mode

TBW07018A

TBW07019A \*1

950mm

740mm

Wall Outlet

### Over Head Shower Wall Type

TBW01013B 5 Mode 100mm Round

TBW03001B 5 Mode 100mm Round

TBW01012B 1 Mode 100mm Round

TBW07017A

Wall Outlet

TBW01014B Round

Sliding Rail