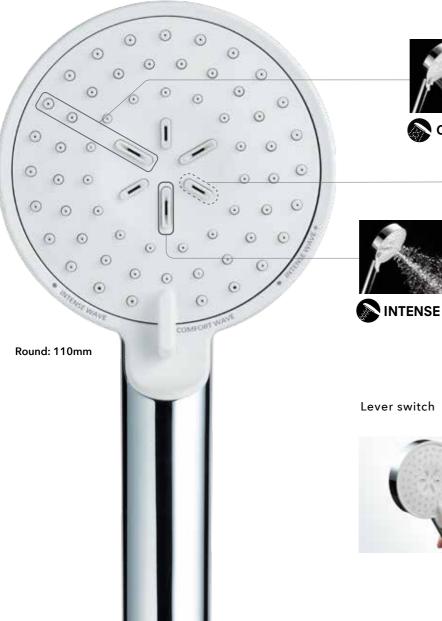

## Intuitive operations make it easy to get the showering experience you want

The handheld shower is equipped with a lever that is easily operated with your thumb while you hold it. Moving this lever left of right changes the water discharge mode. The body shower provides two water discharge modes. It has a form that allows a comfortable grip, with water delivery switched by rotating the main body left or right. Being able to freely switch between water discharge modes provides a pleasant bath time.

#### Hand Shower

INTENSE WAVE INTENSE WAVE +

### **Body Shower**

Hand Shower