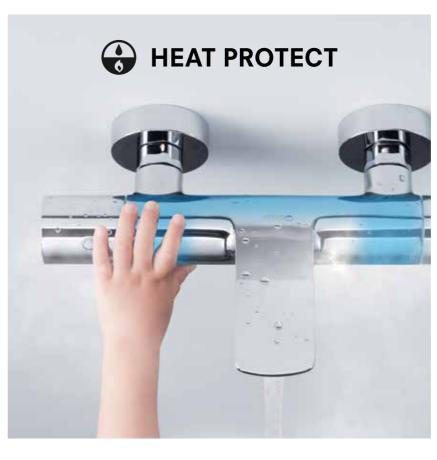

## Safety

**SAFETY THERMO** 

## Prevents getting too hot and is beautifully shaped for a more pleasant daily bath time.

By covering the path of the hot water with a layer of cold, HEAT PROTECT is able to prevent burns when accidentally touching the fixtures.