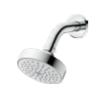

### **Overhead Shower**

## A perfect showering experience with just one touch.

Choose your shower experience with a simple switch.

For the hand shower we installed a switch right at your fingertip, and for the over head shower the switch is located inside the showerhead. For the hand shower you can change easily between WARM SPA / COMFORT WAVE / ACTIVE WAVE, and for the over head shower between WARM SPA and COMFORT WAVE. Feel free to enjoy the prefer shower for

Square: 250/300mm

**Body Shower** 