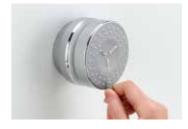

## A compact unit offering freedom of choice for more beautiful bathrooms.

Concealed faucets liven up the bathroom. TOTO's MINI UNIT is a technology that gives you more freedom. We don't match the concealed system to each trim, instead we use a shared module. You can choose the functionality you need such as a single lever type, thermostat type or touch button type, and also make choices based on design features such as round or square fixtures

97mm(±13mm)

Easier to install. Less load on the frame.

A high degree of flexibility when installing the MINI UNIT is one of its most attractive features. We were able to achieve one of the industry's smallest and lightest bodies for the concealed system. It puts only a minimal load on the architectural frames and has improved manageability during installation. In order to conceal the unit, the wall only needs to be 97mm, and the system is able to absorb installation error of ±13mm.