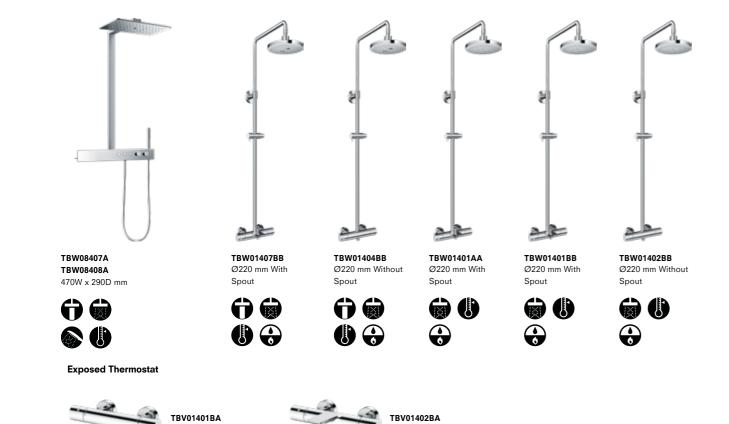

### Shower Columns

With SAFETY Thermo

Shower Columns

A N

TBW01404BB 2 Mode

220mm Round

TBW01401AA 1 Mode 220mm Round Adjustable Height

TBW01402BB 1 Mode 220mm Round

2

TBW01002BA 2 Mode 220mm Round  $\mathbf{\hat{0}}$ 

Polished Chrome

Polished Nickel #PN Brushed Nickel #BN

TBW01407BB 2 Mode

Without spout

đ

TBW01001BA 1 Mode 220mm Round

TBW02001BA 1 Mode 210mm Square

#### **Exposed Thermostat**

TBV01402BA