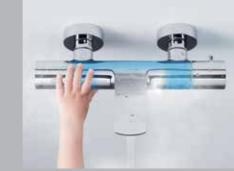

We shrunk the unit to one of the industry's smallest. The trims are also some of the most compact. In addition, our progress towards uniform sizes mean units can be used simultaneously to create a beautiful space. We also strived to make the trim as thin as possible. A bathroom of unity and style can be yours.

## A compact unit offering freedom of choice for more beautiful bathrooms.

Concealed faucets liven up the bathroom. TOTO's MINI UNIT is a technology that gives you more freedom. We don't match the concealed system to each trim, instead we use a shared module. You can choose the functionality you need such as a single lever type, thermostat type or touch button type, and also make choices based on design features such as round or square fixtures

97mm(±13mm)

Easier to install. Less load on the frame.

A high degree of flexibility when installing the MINI UNIT is one of its most attractive features. We were able to achieve one of the industry's smallest and lightest bodies for the concealed system. It puts only a minimal load on the architectural frames and has improved manageability during installation. In order to conceal the unit, the wall only needs to be 97mm, and the system is able to absorb installation error of ±13mm.