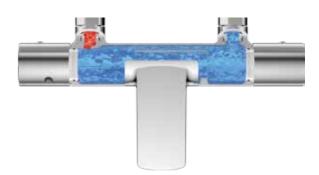

## Prevents getting too hot and is beautifully shaped for a more pleasant daily bath time.

By covering the path of the hot water with a layer of cold, HEAT PROTECT is able to prevent burns when accidentally touching the fixtures.