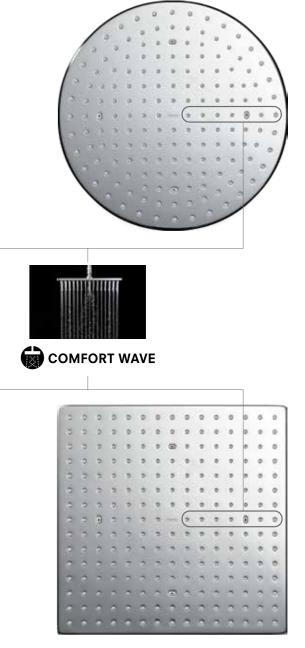

## INTENSE WAVE

## Refreshing

Luxurious sense of comfort

That Quality: Only TOTO

The image illustrates water penetration. While the fine drops of the conventional shower bounce off the hair, the larger drops of the COMFORT WAVE reach all the way to the scalp.