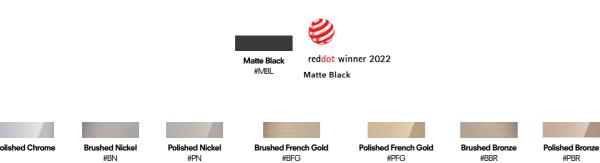

## A VARIETY OF COLORS & FINISHES

Many colors and finishes to brighten up carefully designed spaces.

The colour which is finished due to PVD manufactured method added by layer on the surface, has both beauty and strength and it adds rich colour to the bathroom space.

Polished Chrome

Polished Nickel

Polished French Gold

Polished Bronze

Brushed Nickel

Brushed French Gold

Brushed Bronze