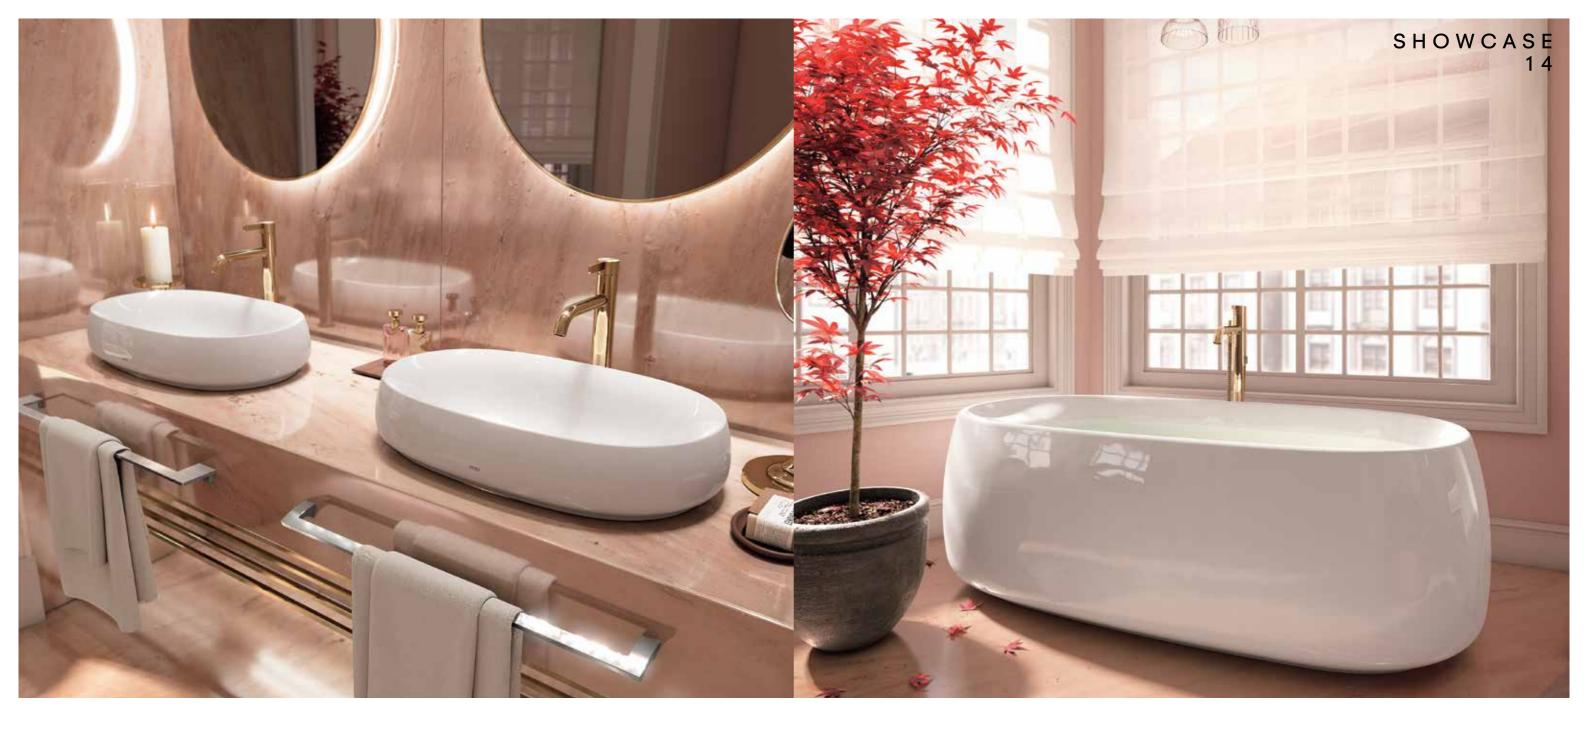

# SHOWCASE

| SHOWER |
|--------|
|--------|

SHOWCASE

006

| 01 | 052 |
|----|-----|
| 02 | 056 |
| 03 | 060 |
| 04 | 064 |
| 05 | 068 |
| 06 | 072 |
| 07 | 076 |
| 08 | 077 |
| 09 | 078 |
| 10 | 082 |
| 11 | 086 |
| 12 | 088 |
| 13 | 090 |
| 14 | 092 |
| 15 | 094 |
| 16 | 096 |