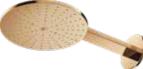

TBW07004A \*1 

Polished French Gold #PFG

DESIGN AWARD 2022

Brushed Bronze #BBR TBW07004A \*1

Polished Chrome

TBW07004A \*1 

Brushed Nickel #BN

TBW08004A \*1

**OVERHEAD SHOWER** 

TBW08004A \*1

Polished Bronze #PBR TBW07004A \*1

Polished Nickel #PN TBW07004A \*1

TBW07004A \*1

TBW07004A \*1

TBW08004A \*1