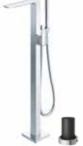

#### **SAFETY THERMO Products**

Shower Column

### Shower Columns

With SAFETY Thermo

Shower Columns

A N

TBW01404BB 2 Mode

220mm Round

TBW01401AA 1 Mode 220mm Round Adjustable Height

TBW01402BB 1 Mode 220mm Round

2

TBW01002BA 2 Mode 220mm Round  $\mathbf{\hat{0}}$ 

Polished Chrome

Polished Nickel #PN Brushed Nickel #BN

TBW01407BB 2 Mode

Without spout

đ

TBW01001BA 1 Mode 220mm Round