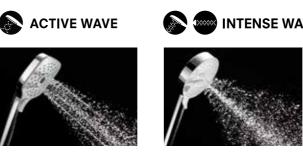

release means less heat loss. The water cloaks your body, quickly warming it.



A relaxing vortex of water that cleanses and massages











CONVENTIONAL SHOWER

#### Let no heat escape



## Refreshing

A rich, satisfying flow of water

Awakening your mind and body

Refreshing your spirit and preparing you for a new day

## Refreshing





Luxurious sense of comfort



That Quality: Only TOTO

The image illustrates water penetration. While the fine drops of the conventional shower bounce off the hair, the larger drops of the COMFORT WAVE reach all the way to the scalp.

Body Shower (L selection)





## Revitalizing

ike a deep-tissue massage

Working on your tired muscles and reconditioning your body

Revitalizing your energy for your next challeng

## SHOWER

## Revitalizing











## Safety for the entire family

When our children start bathing on their own,we cannot help but worry.Will the water suddenly become too hot?Or might they burn themselves on hot fixtures?TOTO's safety features alleviate any such concerns.

0 🔂

#### **SAFETY THERMO Products**

Shower Column







## Prevents rapid rises in temperature for a safer bath time.

A coil made of Shape-Memory Alloy (SMA Coil) reacts instantly to water temperature change, keeping the temperature from rising.



By comparison with the SINGLE product, SAFETY THERMO produces a smaller range of temperature fluctuation during bathing, even when the water pressure drops due to a toilet flushing.

## Prevents getting too hot and is beautifully shaped for a more pleasant daily bath time.

By covering the path of t