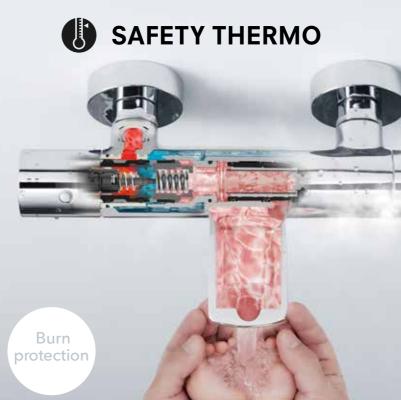

## Safety

**SAFETY THERMO** 

## Prevents rapid rises in temperature for a safer bath time.

A coil made of Shape-Memory Alloy (SMA Coil) reacts instantly to water temperature change, keeping the temperature from rising.

By comparison with the SINGLE product, SAFETY THERMO produces a smaller range of temperature fluctuation during bathing, even when the water pressure drops due to a toilet flushing.

## Prevents getting too hot and is beautifully shaped for a more pleasant daily bath time.

By covering the path of the hot water with a layer of cold, HEAT PROTECT is able to prevent burns when accidentally touching the fixtures.