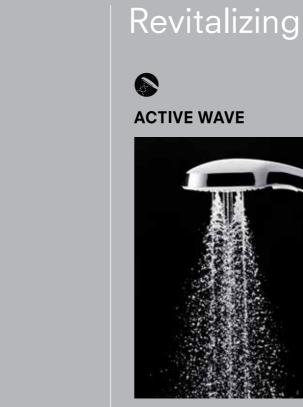

## Revitalizing

ike a deep-tissue massage

Working on your tired muscles and reconditioning your body

Revitalizing your energy for your next challeng

## Revitalizing