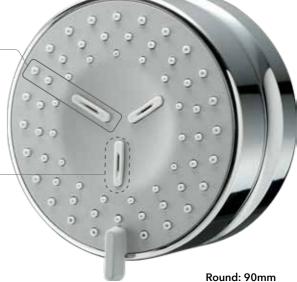

## L Selection

### Hand Shower

TBW07009A

110mm Square

3 Mode

TBW07012A

90mm Round

2 Mode

TBW07011A

90mm Round

1 Mode

**07008A** de m Round

ind

**TBW03002B** 5 Mode 100mm Round

TBW01017B 1 Mode 100mm Round

**TBW01018B** 5 Mode 100mm Round