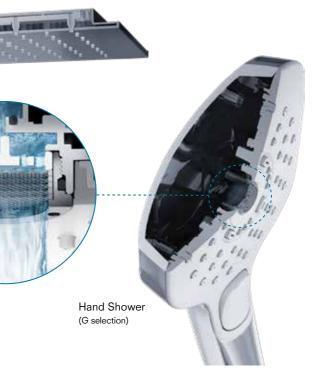

## **G** Selection

### **Overhead Shower**

## A perfect showering experience with just one touch.

Choose your shower experience with a simple switch.

For the hand shower we installed a switch right at your fingertip, and for the over head shower the switch is located inside the showerhead. For the hand shower you can change easily between WARM SPA / COMFORT WAVE / ACTIVE WAVE, and for the over head shower between WARM SPA and COMFORT WAVE. Feel free to enjoy the prefer shower for

#### Hand Shower

TBW02006A \*1

110mm Square

3 Mode

TBW02005A \*1

110mm Square

1 Mode

TBW01010A \*1