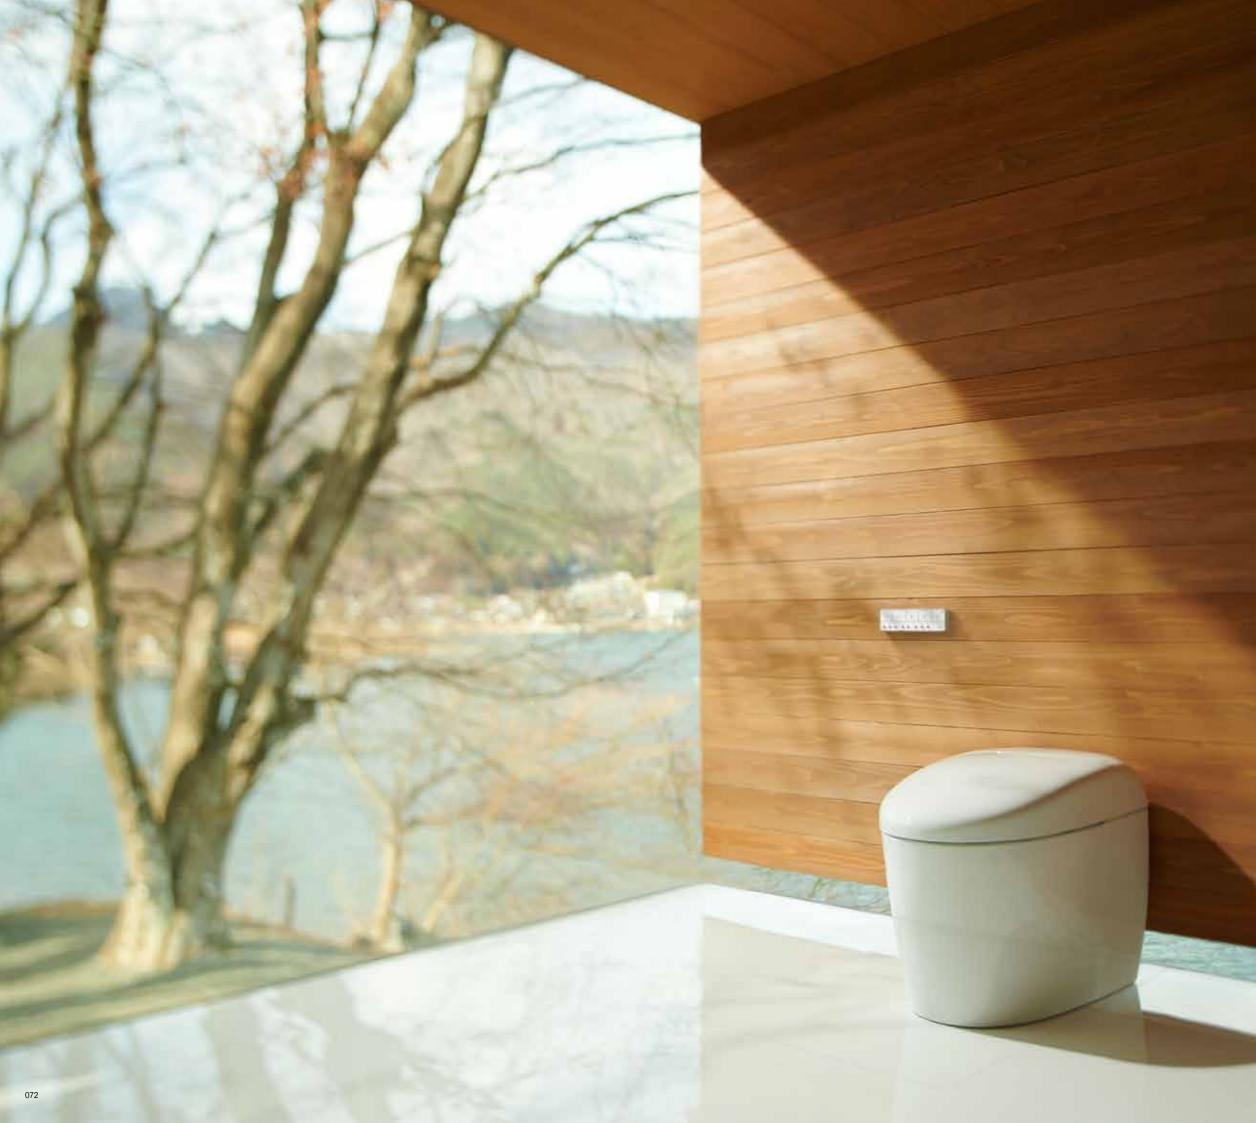

# SHOWCASE

| SHOWER |
|--------|
|--------|

SHOWCASE

006

| 01 | 052 |
|----|-----|
| 02 | 056 |
| 03 | 060 |
| 04 | 064 |
| 05 | 068 |
| 06 | 072 |
| 07 | 076 |
| 08 | 077 |
| 09 | 078 |
| 10 | 082 |
| 11 | 086 |
| 12 | 088 |
| 13 | 090 |
| 14 | 092 |
| 15 | 094 |
| 16 | 096 |