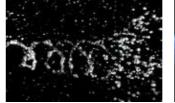

## Refreshing

Luxurious sense of comfort

That Quality: Only TOTO

The image illustrates water penetration. While the fine drops of the conventional shower bounce off the hair, the larger drops of the COMFORT WAVE reach all the way to the scalp.