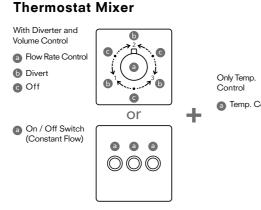

### **Thermostat Mixer**

With Diverter and Volume Control Flow Rate Control b Divert C Off

On / Off Switch (Constant Flow)

3 Way Diverter w/ On/Off Valve

On/Off Valve