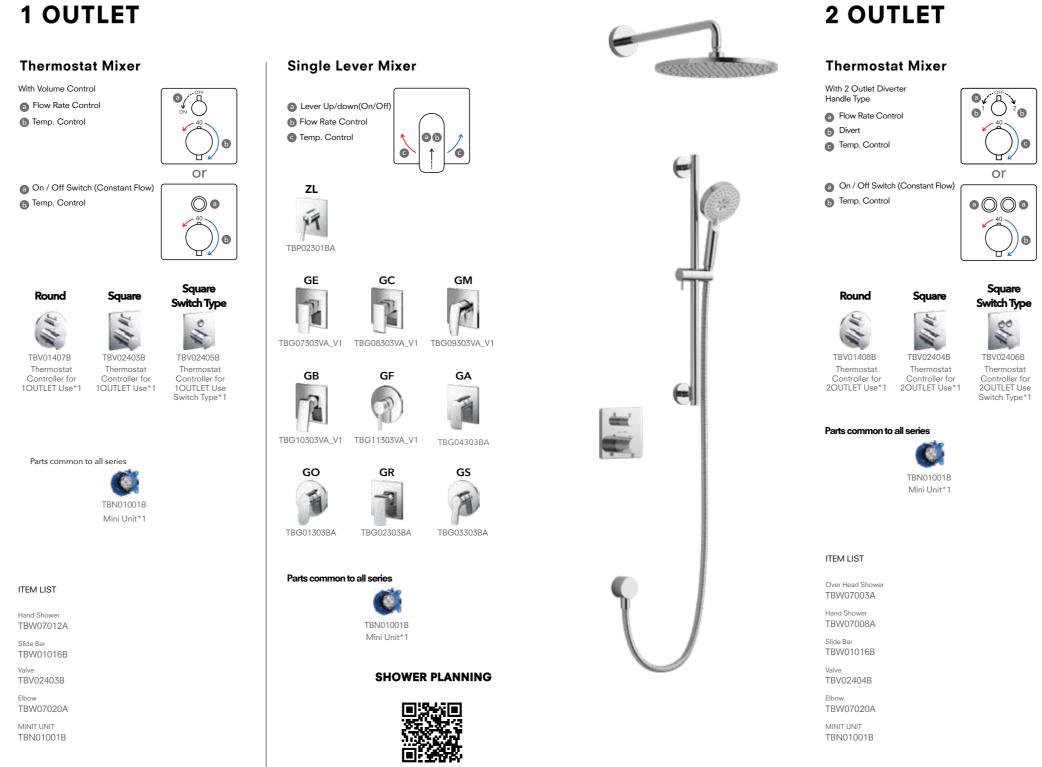

## **Shower Systems**

Choose from three types to match your lifestyle and create a bathroom all your own.

TOTO showers. Besides water flow and design, you can choose the number of outlets as well. From something simple to highly decorated, options are available based on your lifestyle and style preference.

## Shower Systems

### **Thermostat Mixer**

With Diverter and Volume Control Flow Rate Control b Divert C Off

On / Off Switch (Constant Flow)

3 Way Diverter w/ On/Off Valve

On/Off Valve

#### ITEM LIST

Over Head Sho TBW08003A

Hand Shower TBW02017A

Spout TBP02001B

Body Shower TBW08008A

Elbow TBW08010A

Over Head Show TBW08003A Hand Shower TBW01010A Body Shower TBW07017A x4

Elbow TBW08010A