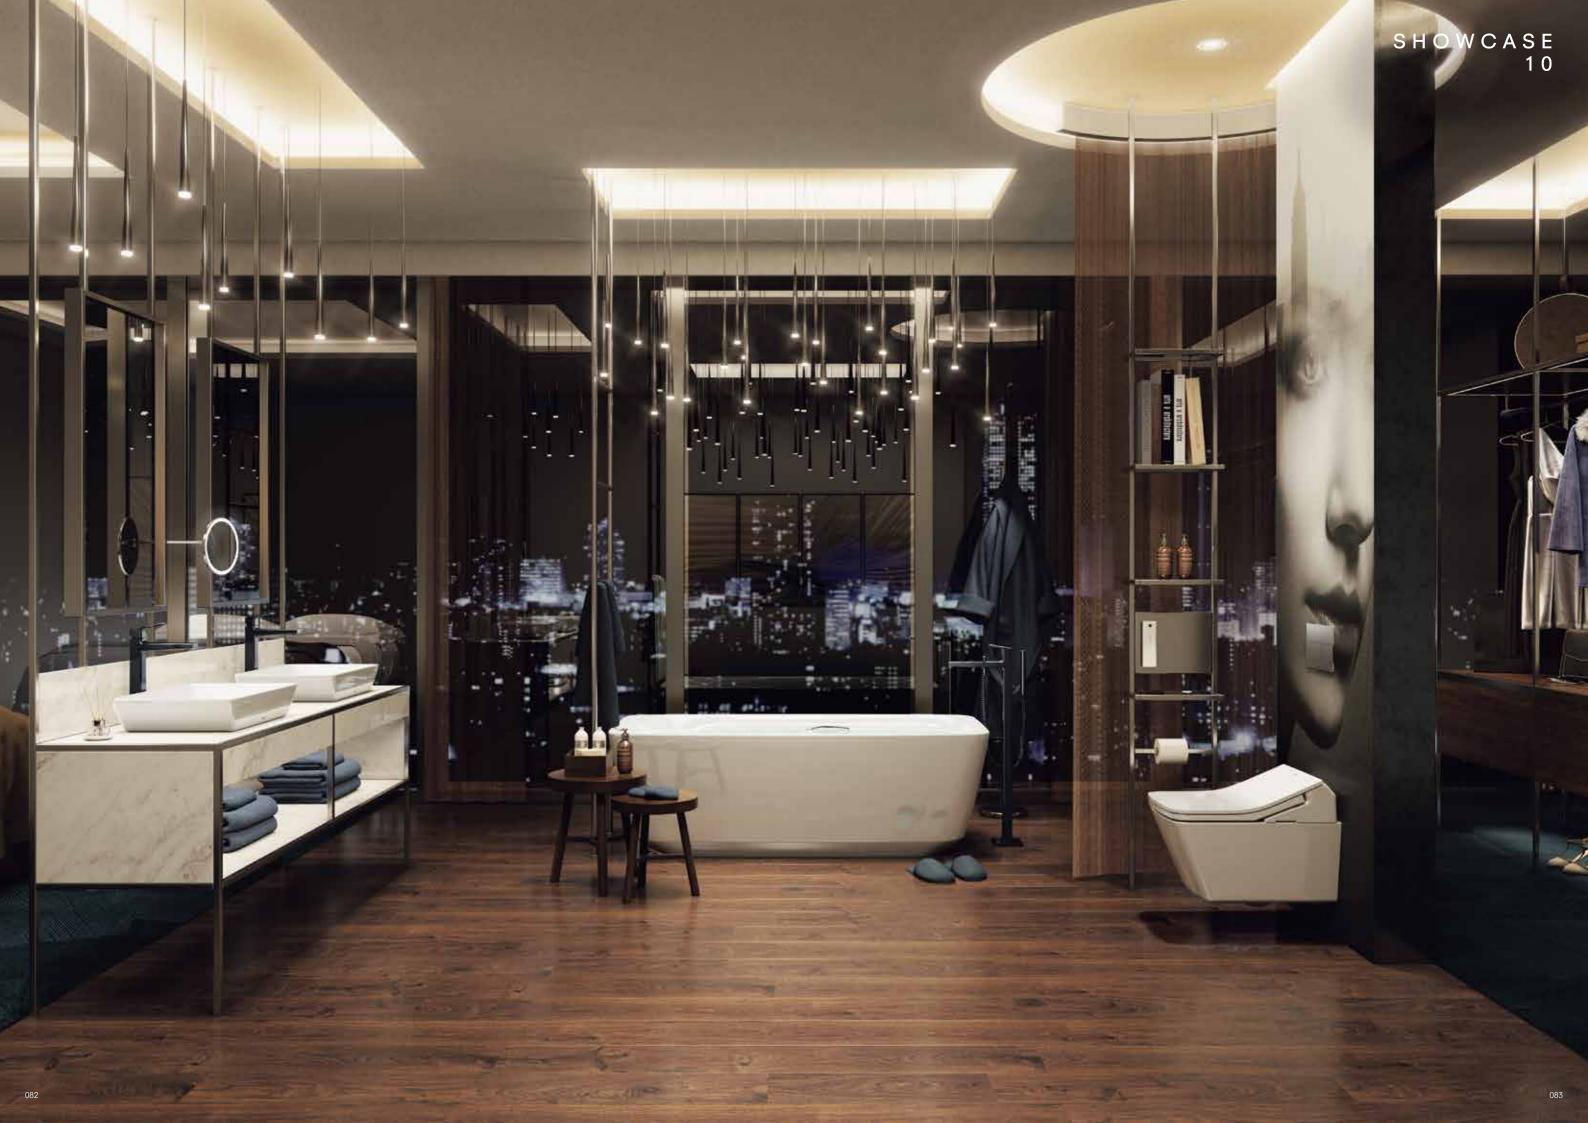

# SHOWCASE

| SHOWER |
|--------|
|--------|

SHOWCASE

006

| 01 | 052 |
|----|-----|
| 02 | 056 |
| 03 | 060 |
| 04 | 064 |
| 05 | 068 |
| 06 | 072 |
| 07 | 076 |
| 08 | 077 |
| 09 | 078 |
| 10 | 082 |
| 11 | 086 |
| 12 | 088 |
| 13 | 090 |
| 14 | 092 |
| 15 | 094 |
| 16 | 096 |

Washbasin L4716RE DESIGN AWARD 2017

Free Standing Bathtub PJY1744WHPWE

Tub Filler TBG07306A / TBN01105B

Paper Holder YH903C

Wall Hung Toilet WASHLET SW CW522HME5UNW1 TCF804C2Z

090

Wall Hung Toilet WASHLET SX CW522HME5UNW1 TCF797C2Z

Lavatory Faucet TLG08201B

wasньė́т.+

Lavatory Faucet TLG08302V\_V1 reddot award 2019 winner

Washbasin LW1536A

Free Standing Bathtub PJY1724WHPWE

**Tub Filler** TBG08306A / TBN01105B

Paper Holder YH903C

Towel Bar YT903S6C