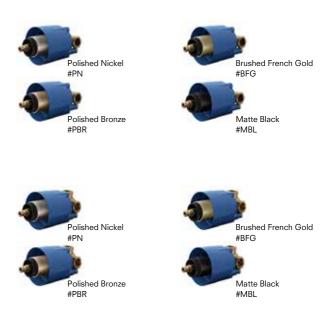

## Z Selection

### Meticulous attention to design and function for an even richer shower.

Stainless steel panels in a rich array of colors and finishes combine with artificial marble shelf-tops. The fine materiality resonates richly in the shower room, raising it to a higher level. Equipped with a rack that enables unobtrusive storage and an overhead shower that envelops the entire body for a rich shower time.