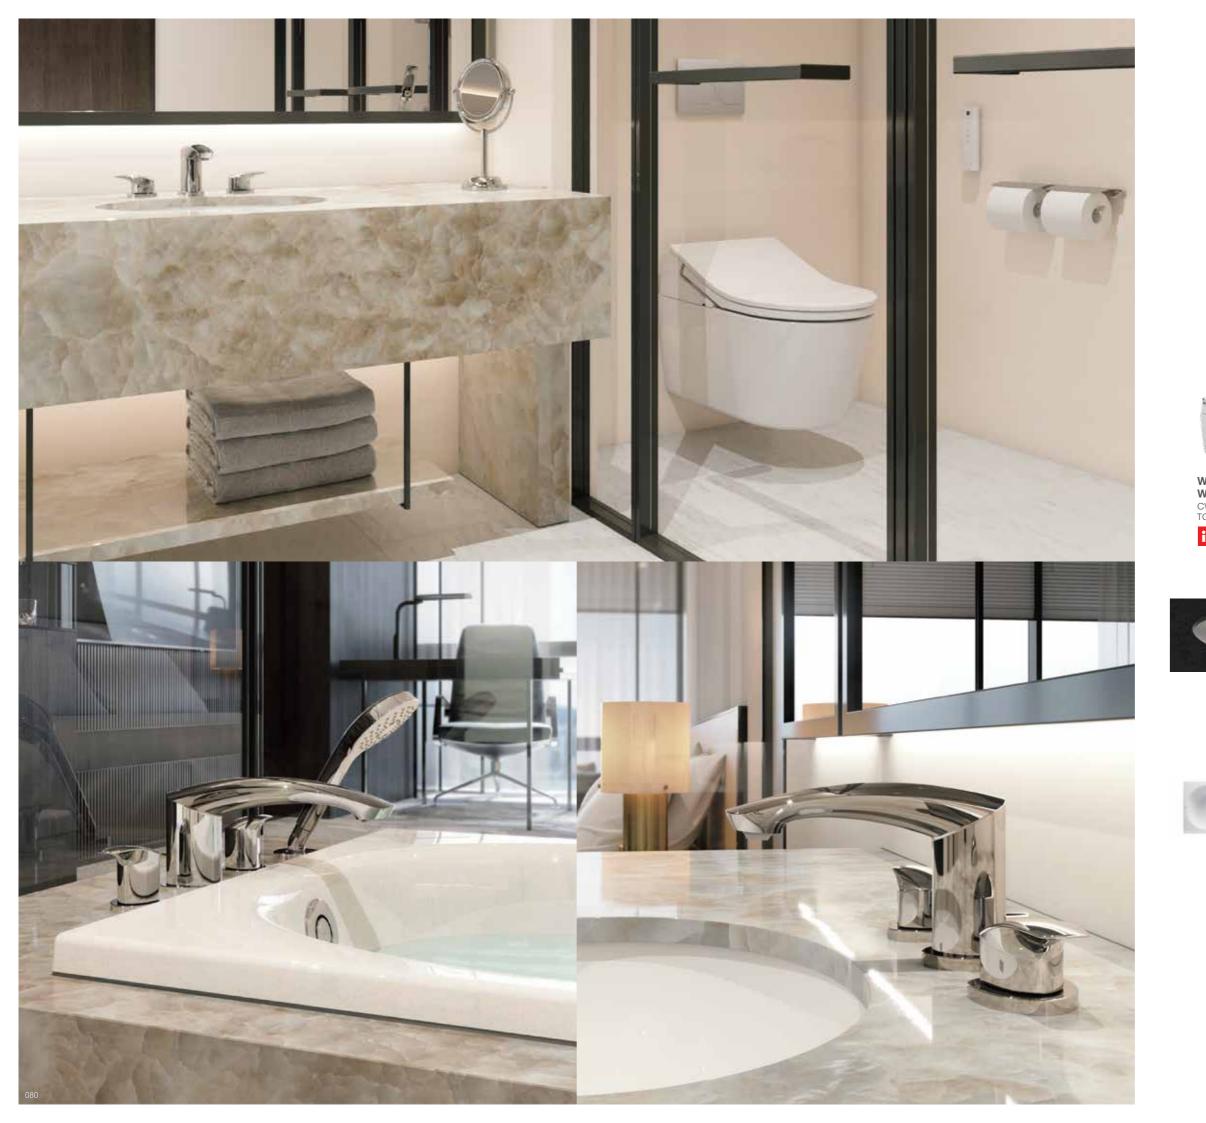

Towel Shelf YTS903BC

Paper Holder YH903C

084

Wall Hung Toilet WASHLET RW CW542HME5UNW1 TCF802C2Z

Wall Hung Toilet WASHLET RX CW542HME5UNW1 TCF795C2Z

Lavatory Faucet TLP03302A1

Washbasin L4704E Y reddot winner 2020

DESIGN AWARD 2021

Paper Holder YH903C

Towel Bar YT903S6C

Wall Hung Toilet WASHLET RW CW542HME5UNW1 TCF802C2Z

880

Wall Hung Toilet WASHLET RX CW542HME5UNW1 TCF795C2Z

Lavatory Faucet TLG07304V\_V1 Y reddot award 2019 winner