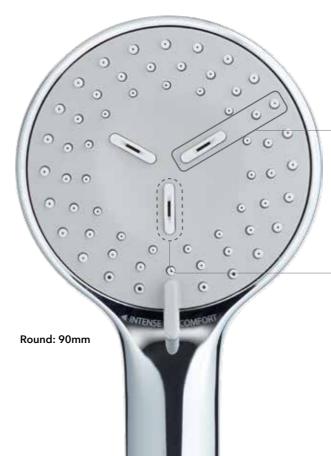

## L Selection

### Hand Shower

TBW07009A

110mm Square

3 Mode

TBW07012A

90mm Round

2 Mode

TBW07011A

90mm Round

1 Mode

**07008A** de m Round

ind

**TBW03002B** 5 Mode 100mm Round

TBW01017B 1 Mode 100mm Round

**TBW01018B** 5 Mode 100mm Round