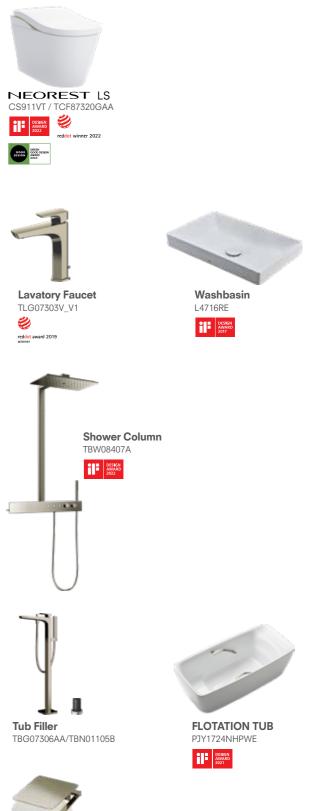

## SHOWCASE 04

Paper Holder YH902C

Lavatory Faucet TLG02304B Ľ

Washbasin L1716

Over Head Shower TBW08003A

Hand Shower TBW02006A

11/10 Thermostat Controller TBV02406B

Tub Filler TBG02306AA / TBN01105B

FLOTATION TUB PJY1724WPWE DESIGN AWARD 2021

Elbow TBW08009A

Towel Bar YT902S6C

Slide Bar TBW07019A

Lavatory Faucet TLG11303V\_V1 reddot winner 2020

Over Head Shower TBW01004BA

Hand Shower TBW01010A

Tub Filler TBG11305BB