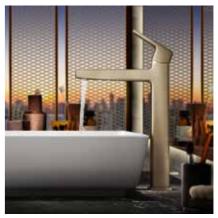

## A VARIETY OF COLORS & FINISHES

Many colors and finishes to brighten up carefully designed spaces.

The colour which is finished due to PVD manufactured method added by layer on the surface, has both beauty and strength and it adds rich colour to the bathroom space.

Polished Chrome

Polished Nickel

Polished French Gold

Polished Bronze

Brushed Nickel

Brushed French Gold

Brushed Bronze