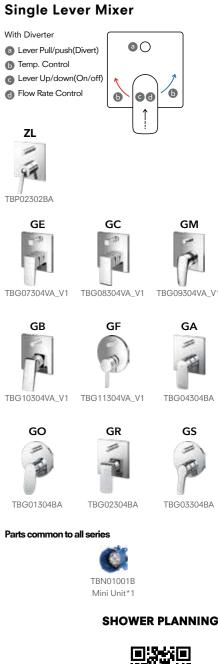

## Intuitive operations make it easy to get the showering experience you want

The handheld shower is equipped with a lever that is easily operated with your thumb while you hold it. Moving this lever left of right changes the water discharge mode. The body shower provides two water discharge modes. It has a form that allows a comfortable grip, with water delivery switched by rotating the main body left or right. Being able to freely switch between water discharge modes provides a pleasant bath time.

### **Body Shower**

Hand Shower

## L Selection

### Hand Shower

TBW07009A

110mm Square

3 Mode

TBW07012A

90mm Round

2 Mode

TBW07011A