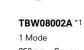

### Shower Columns

With SAFETY Thermo

Shower Columns

A N

TBW01404BB 2 Mode

220mm Round

TBW01401AA 1 Mode 220mm Round Adjustable Height

TBW01402BB 1 Mode 220mm Round

2

TBW01002BA 2 Mode 220mm Round  $\mathbf{\hat{0}}$ 

Polished Chrome

Polished Nickel #PN Brushed Nickel #BN

TBW01407BB 2 Mode

Without spout

đ

TBW01001BA 1 Mode 220mm Round