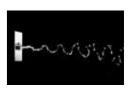

## 🔂 🔊 WARM SPA

Embraces you in warmth Helps you relax Leaves you ready for rest

Control the waters flow

Utilizing a unique interior structure, the flow of water is controlled to provide a smoother shower.

Smooth water release means less heat loss. The water cloaks your body, quickly warming it.

A relaxing vortex of water that cleanses and massages

CONVENTIONAL SHOWER

#### Let no heat escape