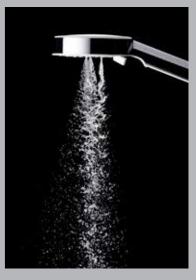

## 🔂 🔊 WARM SPA

Embraces you in warmth Helps you relax Leaves you ready for rest

Control the waters flow

Utilizing a unique interior structure, the flow of water is controlled to provide a smoother shower.

Smooth water release means less heat loss. The water cloaks your body, quickly warming it.

A relaxing vortex of water that cleanses and massages

CONVENTIONAL SHOWER

#### Let no heat escape