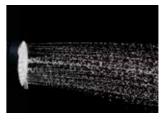

## Refreshing

Luxurious sense of comfort

That Quality: Only TOTO

The image illustrates water penetration. While the fine drops of the conventional shower bounce off the hair, the larger drops of the COMFORT WAVE reach all the way to the scalp.