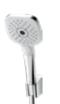

## Intuitive operations make it easy to get the showering experience you want

The handheld shower is equipped with a lever that is easily operated with your thumb while you hold it. Moving this lever left of right changes the water discharge mode. The body shower provides two water discharge modes. It has a form that allows a comfortable grip, with water delivery switched by rotating the main body left or right. Being able to freely switch between water discharge modes provides a pleasant bath time.

#### Hand Shower

INTENSE WAVE INTENSE WAVE +

### **Body Shower**

Hand Shower