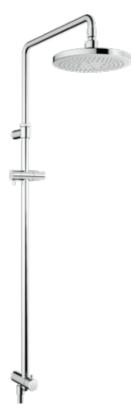

#### **SAFETY THERMO Products**

Shower Column

## Prevents rapid rises in temperature for a safer bath time.

A coil made of Shape-Memory Alloy (SMA Coil) reacts instantly to water temperature change, keeping the temperature from rising.

By comparison with the SINGLE product, SAFETY THERMO produces a smaller range of temperature fluctuation during bathing, even when the water pressure drops due to a toilet flushing.

## Prevents getting too hot and is beautifully shaped for a more pleasant daily bath time.

By covering the path of the hot water with a layer of cold, HEAT PROTECT is able to prevent burns when accidentally touching the fixtures.