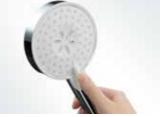

## A perfect showering experience with just one touch.

Choose your shower experience with a simple switch.

For the hand shower we installed a switch right at your fingertip, and for the over head shower the switch is located inside the showerhead. For the hand shower you can change easily between WARM SPA / COMFORT WAVE / ACTIVE WAVE, and for the over head shower between WARM SPA and COMFORT WAVE. Feel free to enjoy the prefer shower for