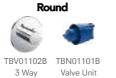

nd



ind



**TBW03002B** 5 Mode 100mm Round

TBW01017B 1 Mode 100mm Round

**TBW01018B** 5 Mode 100mm Round

### Over Head Shower Wall Type



TBW01013B 5 Mode 100mm Round



TBW03001B 5 Mode 100mm Round



TBW01012B 1 Mode 100mm Round





TBW07017A

Wall Outlet



TBW01014B Round

Sliding Rail







## SHOWER

## **Shower Systems**

Choose from three types to match your lifestyle and create a bathroom all your own.

TOTO showers. Besides water flow and design, you can choose the number of outlets as well. From something simple to highly decorated, options are available based on your lifestyle and style preference.



046

(==

dani.









TBG04304BA



TBG03304BA

#### SHOWER PLANNING



## Shower Systems

## **3 OUTLET**



000

10







0

6

0

6

000

No. of Concession, name



Diverter w/ On/Off

Valve

F



3 Way

w/ On/Off

Valve

Diverter

000 TBV02105B TBN01001B

3 Way Mini Unit\*1 Diverter\*1

Square Switch Type



TBV02402B TBN01001B Thermostat Mini Unit\*1



### ITEM LIST



SHOWER PLANNING





### **Thermostat Mixer**

With Diverter and Volume Control Flow Rate Control b Divert C Off

On / Off Switch (Constant Flow)



3 Way Diverter w/ On/Off Valve







On/Off Valve

#### ITEM LIST

Over Head Sho TBW08003A

Hand Shower TBW02017A

Spout TBP02001B

Body Shower TBW08008A

Elbow TBW08010A

Over Head Show TBW08003A Hand Shower TBW01010A Body Shower TBW07017A x4

Elbow TBW08010A

\*1. Corresponding function icons:

048



- TBV01406B TBN01001B Thermostat Mini Unit\*1 Controller\*1
  - TBV02401B Thermostat Controller\*1

## TBN01001B Mini Unit\*1

Valve