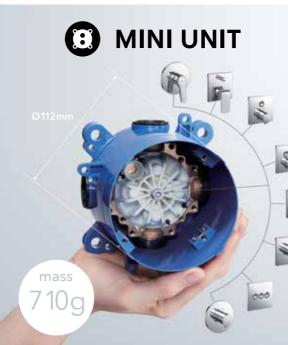

## Easy to install

0 **MINI UNIT** 

We shrunk the unit to one of the industry's smallest. The trims are also some of the most compact. In addition, our progress towards uniform sizes mean units can be used simultaneously to create a beautiful space. We also strived to make the trim as thin as possible. A bathroom of unity and style can be yours.

97mm(±13mm)

Easier to install. Less load on the frame.

A high degree of flexibility when installing the MINI UNIT is one of its most attractive features. We were able to achieve one of the industry's smallest and lightest bodies for the concealed system. It puts only a minimal load on the architectural frames and has improved manageability during installation. In order to conceal the unit, the wall only needs to be 97mm, and the system is able to absorb installation error of ±13mm.