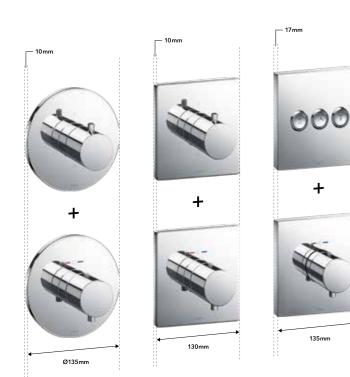

We shrunk the unit to one of the industry's smallest. The trims are also some of the most compact. In addition, our progress towards uniform sizes mean units can be used simultaneously to create a beautiful space. We also strived to make the trim as thin as possible. A bathroom of unity and style can be yours.

## A compact unit offering freedom of choice for more beautiful bathrooms.

Concealed faucets liven up the bathroom. TOTO's MINI UNIT is a technology that gives you more freedom. We don't match the concealed system to each trim, instead we use a shared module. You can choose the functionality you need such as a single lever type, thermostat type or touch button type, and also make choices based on design features such as round or square fixtures