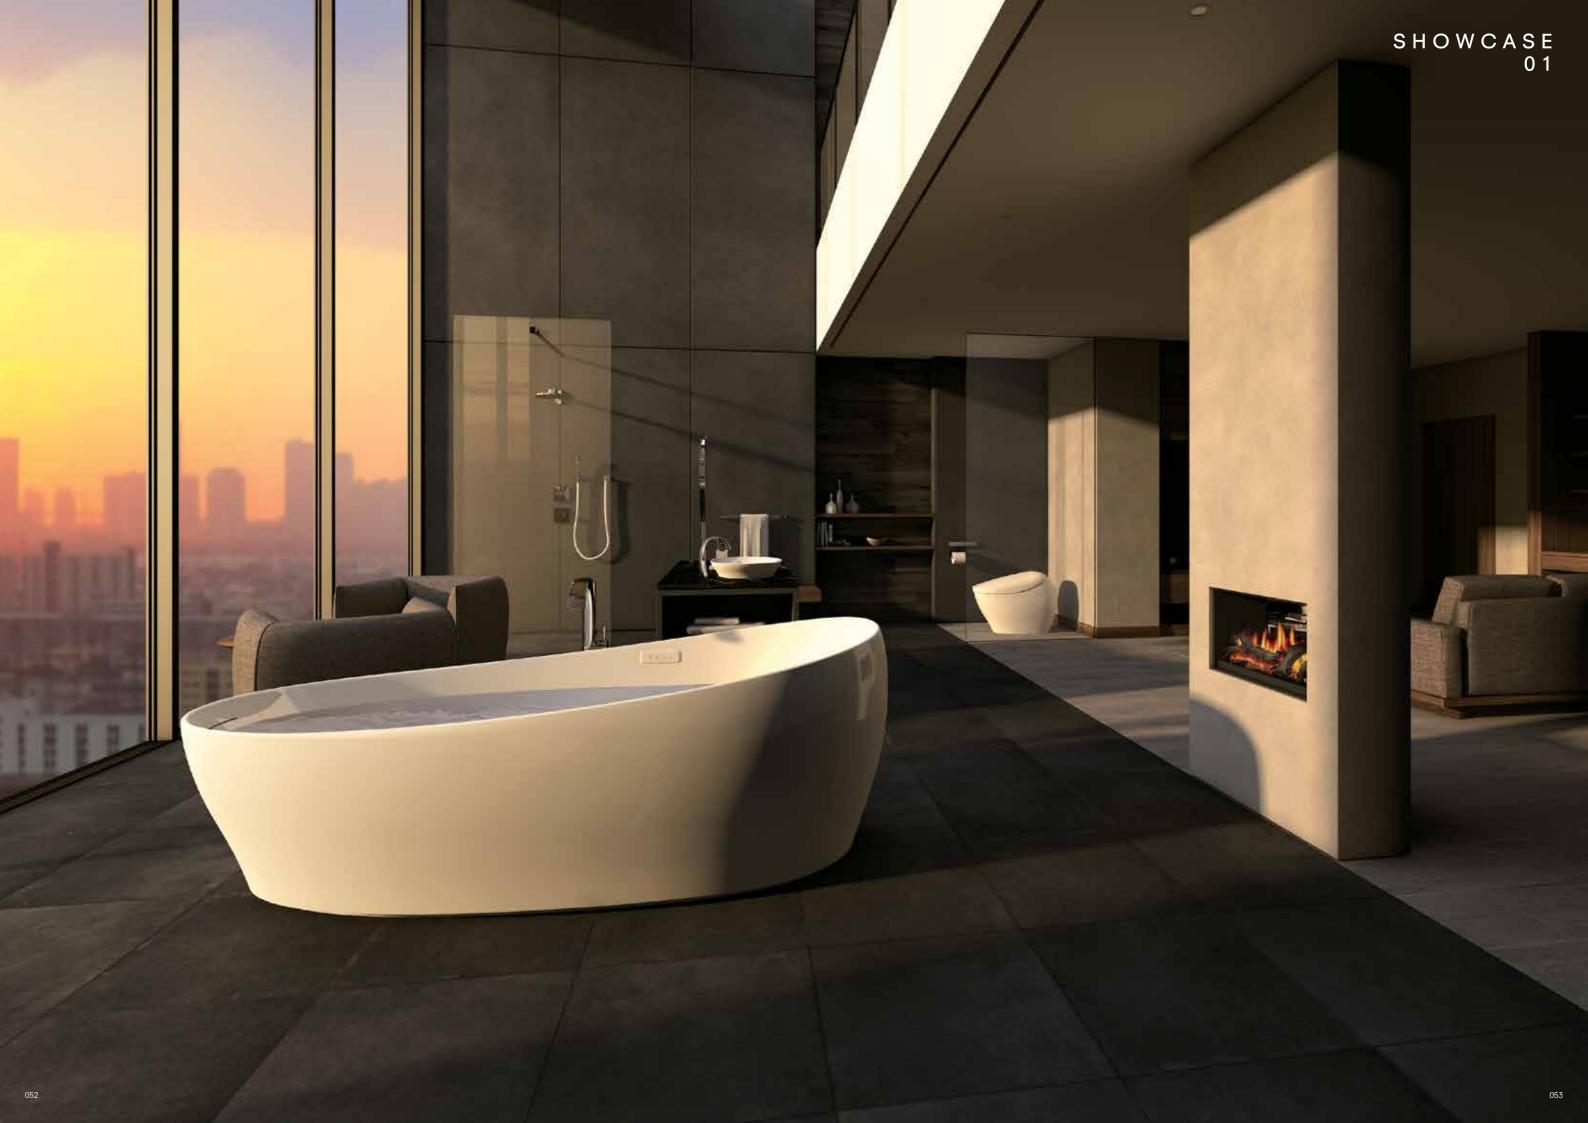

# SHOWCASE

| SHOWER |
|--------|
|--------|

SHOWCASE

006

| 01 | 052 |
|----|-----|
| 02 | 056 |
| 03 | 060 |
| 04 | 064 |
| 05 | 068 |
| 06 | 072 |
| 07 | 076 |
| 08 | 077 |
| 09 | 078 |
| 10 | 082 |
| 11 | 086 |
| 12 | 088 |
| 13 | 090 |
| 14 | 092 |
| 15 | 094 |
| 16 | 096 |

#### NEOREST NX CS901VT DESIGN AWARD 2018 Ľ

Lavatory Faucet TLP01701J

Washbasin L4706E GOLD AWARD 2017

DESIGN AWARD 2022

Hand Shower TBW02017A

3 Way Diverter TBV02105B

000

Thermostat Controller TBV02402B

Tub Filler TBP01301AA / TBN01105B

FLOTATION TUB PJYD2200PWE ireddot winner 2020

Elbow TBW08009A

Paper Holder YH902C

Slide Bar TBW07019A

054