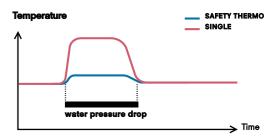

## Prevents rapid rises in temperature for a safer bath time.

A coil made of Shape-Memory Alloy (SMA Coil) reacts instantly to water temperature change, keeping the temperature from rising.

By comparison with the SINGLE product, SAFETY THERMO produces a smaller range of temperature fluctuation during bathing, even when the water pressure drops due to a toilet flushing.