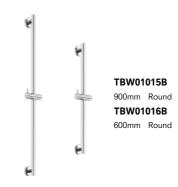

**Sliding Rail** 

4

TBW08008A 1 Mode

TBW07018A

TBW07019A \*1

950mm

740mm

Wall Outlet

### Over Head Shower Wall Type

TBW01013B 5 Mode 100mm Round

TBW03001B 5 Mode 100mm Round

TBW01012B 1 Mode 100mm Round

TBW07017A

Wall Outlet

TBW01014B Round

Sliding Rail