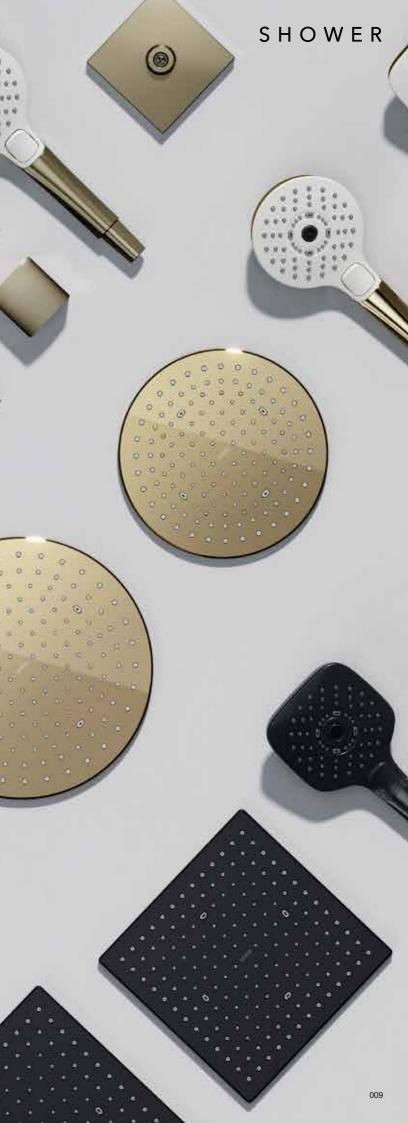

## A VARIETY OF COLORS & FINISHES

Many colors and finishes to brighten up carefully designed spaces.

The colour which is finished due to PVD manufactured method added by layer on the surface, has both beauty and strength and it adds rich colour to the bathroom space.

Polished Chrome

Polished Nickel

Polished French Gold

Polished Bronze

Brushed Nickel

Brushed French Gold

Brushed Bronze