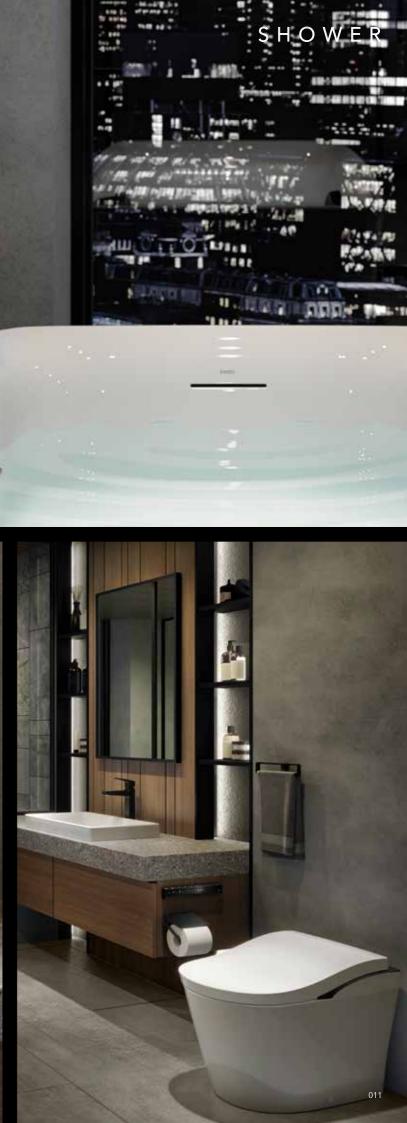

## Black gorgeousness

A touch of sharpness is added to the interior, in a greyish tone with wooden accents, by the black faucets and curves of the toilet. The overall color coordination testifies to the high sense of aesthetics.