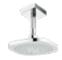

## **G** Selection

### **Overhead Shower**

## A perfect showering experience with just one touch.

Choose your shower experience with a simple switch.

For the hand shower we installed a switch right at your fingertip, and for the over head shower the switch is located inside the showerhead. For the hand shower you can change easily between WARM SPA / COMFORT WAVE / ACTIVE WAVE, and for the over head shower between WARM SPA and COMFORT WAVE. Feel free to enjoy the prefer shower for