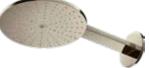

### **Overhead Shower**

## A perfect showering experience with just one touch.

Choose your shower experience with a simple switch.

For the hand shower we installed a switch right at your fingertip, and for the over head shower the switch is located inside the showerhead. For the hand shower you can change easily between WARM SPA / COMFORT WAVE / ACTIVE WAVE, and for the over head shower between WARM SPA and COMFORT WAVE. Feel free to enjoy the prefer shower for

Square: 250/300mm

**Body Shower** 