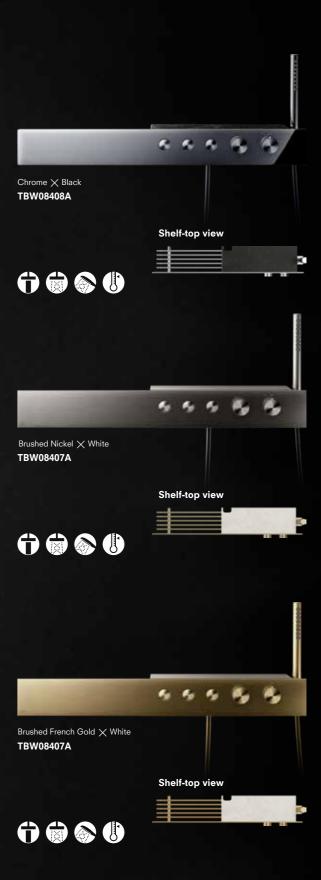

## A VARIETY OF COLORS & FINISHES

Many colors and finishes to brighten up carefully designed spaces.

The colour which is finished due to PVD manufactured method added by layer on the surface, has both beauty and strength and it adds rich colour to the bathroom space.

Polished Chrome

Polished Nickel

Polished French Gold

Polished Bronze

Brushed Nickel

Brushed French Gold

Brushed Bronze

### Meticulous attention to design and function for an even richer shower.

Stainless steel panels in a rich array of colors and finishes combine with artificial marble shelf-tops. The fine materiality resonates richly in the shower room, raising it to a higher level. Equipped with a rack that enables unobtrusive storage and an overhead shower that envelops the entire body for a rich shower time.