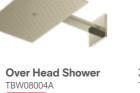

TBW07004A \*1 

Polished French Gold #PFG

DESIGN AWARD 2022

Brushed Bronze #BBR TBW07004A \*1

Polished Chrome

TBW07004A \*1 

Brushed Nickel #BN

TBW08004A \*1

**OVERHEAD SHOWER** 

TBW08004A \*1

Polished Bronze #PBR TBW07004A \*1

Polished Nickel #PN TBW07004A \*1

TBW07004A \*1

TBW07004A \*1

TBW08004A \*1

### **Overhead Shower**