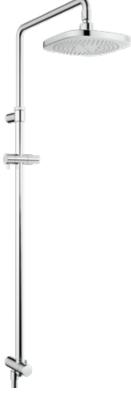

#### **SAFETY THERMO Products**

Shower Column

## Prevents rapid rises in temperature for a safer bath time.

A coil made of Shape-Memory Alloy (SMA Coil) reacts instantly to water temperature change, keeping the temperature from rising.

By comparison with the SINGLE product, SAFETY THERMO produces a smaller range of temperature fluctuation during bathing, even when the water pressure drops due to a toilet flushing.

## Prevents getting too hot and is beautifully shaped for a more pleasant daily bath time.

By covering the path of the hot water with a layer of cold, HEAT PROTECT is able to prevent burns when accidentally touching the fixtures.