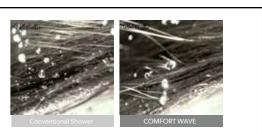

## Refreshing

Luxurious sense of comfort

That Quality: Only TOTO

The image illustrates water penetration. While the fine drops of the conventional shower bounce off the hair, the larger drops of the COMFORT WAVE reach all the way to the scalp.