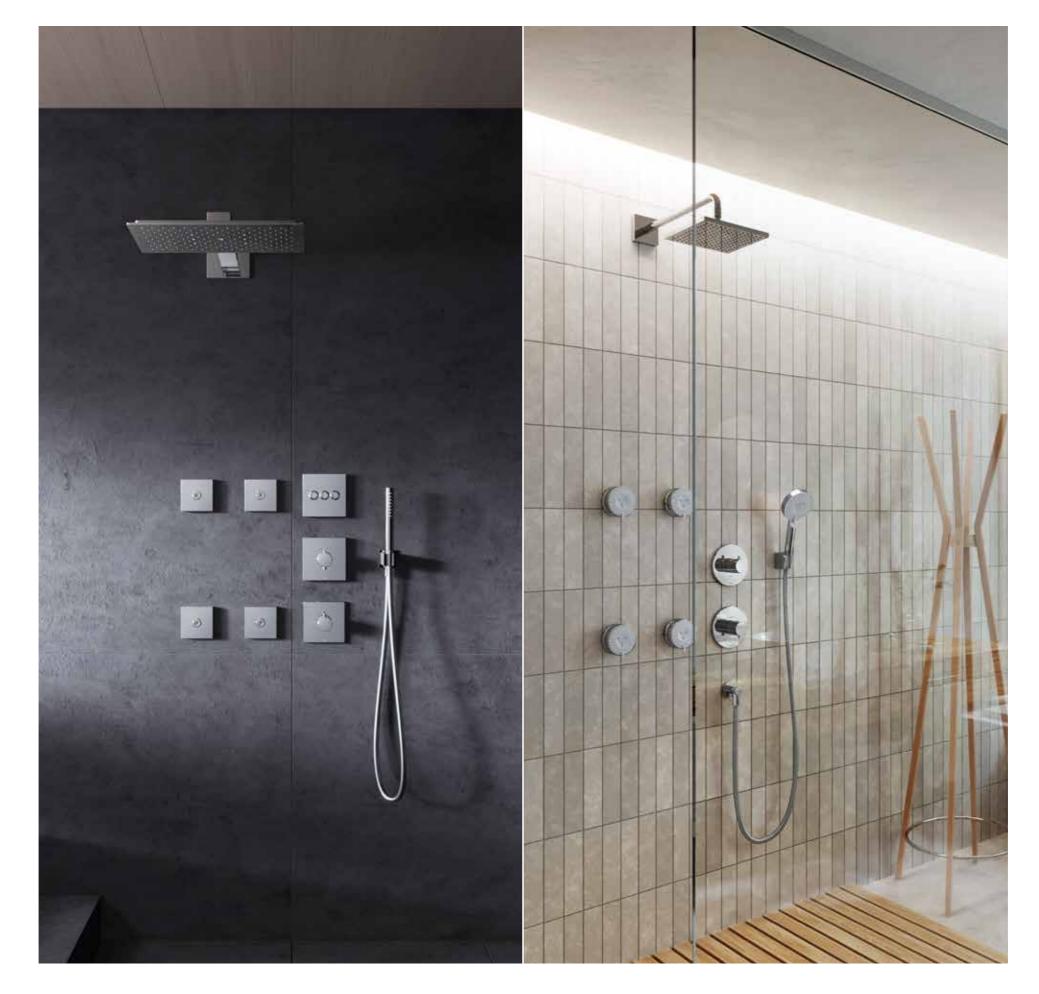

## A perfect showering experience with just one touch.

Choose your shower experience with a simple switch.

For the hand shower we installed a switch right at your fingertip, and for the over head shower the switch is located inside the showerhead. For the hand shower you can change easily between WARM SPA / COMFORT WAVE / ACTIVE WAVE, and for the over head shower between WARM SPA and COMFORT WAVE. Feel free to enjoy the prefer shower for

## **Shower Systems**

Choose from three types to match your lifestyle and create a bathroom all your own.

TOTO showers. Besides water flow and design, you can choose the number of outlets as well. From something simple to highly decorated, options are available based on your lifestyle and style preference.