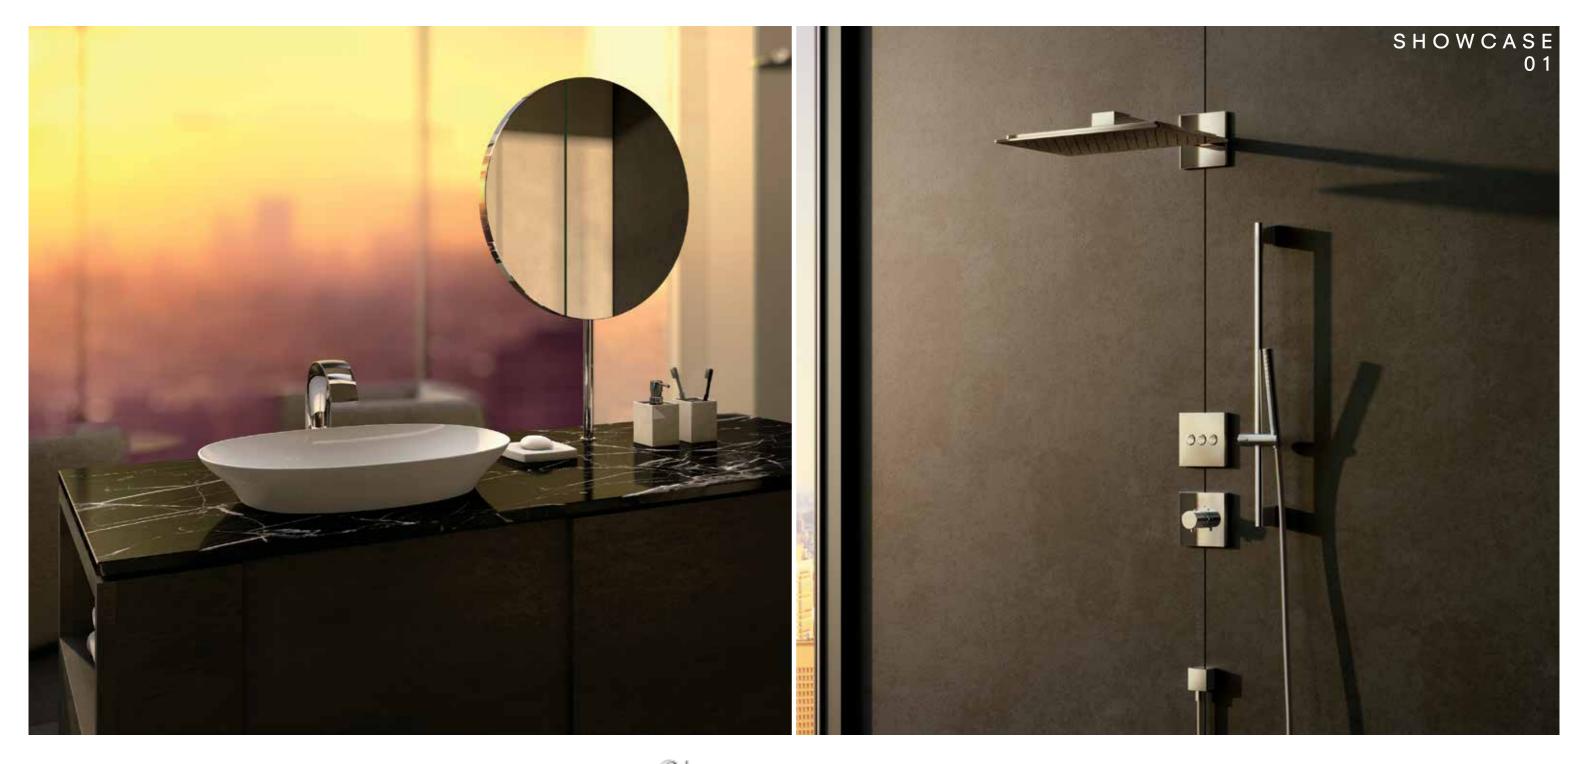

# SHOWCASE

| SHOWER |
|--------|
|--------|

SHOWCASE

006

| 01 | 052 |
|----|-----|
| 02 | 056 |
| 03 | 060 |
| 04 | 064 |
| 05 | 068 |
| 06 | 072 |
| 07 | 076 |
| 08 | 077 |
| 09 | 078 |
| 10 | 082 |
| 11 | 086 |
| 12 | 088 |
| 13 | 090 |
| 14 | 092 |
| 15 | 094 |
| 16 | 096 |

#### NEOREST NX CS901VT DESIGN AWARD 2018 Ľ

Lavatory Faucet TLP01701J

Washbasin L4706E GOLD AWARD 2017

DESIGN AWARD 2022

Hand Shower TBW02017A

3 Way Diverter TBV02105B

000

Thermostat Controller TBV02402B

Tub Filler TBP01301AA / TBN01105B

FLOTATION TUB PJYD2200PWE ireddot winner 2020

Elbow TBW08009A

Paper Holder YH902C

Slide Bar TBW07019A

054