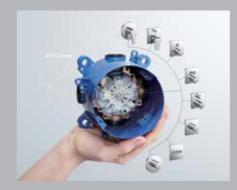

We shrunk the unit to one of the industry's smallest. The trims are also some of the most compact. In addition, our progress towards uniform sizes mean units can be used simultaneously to create a beautiful space. We also strived to make the trim as thin as possible. A bathroom of unity and style can be yours.

## A compact unit offering freedom of choice for more beautiful bathrooms.

Concealed faucets liven up the bathroom. TOTO's MINI UNIT is a technology that gives you more freedom. We don't match the concealed system to each trim, instead we use a shared module. You can choose the functionality you need such as a single lever type, thermostat type or touch button type, and also make choices based on design features such as round or square fixtures

97mm(±13mm)

Easier to install. Less load on the frame.

A high degree of flexibility when installing the MINI UNIT is one of its most attractive features. We were able to achieve one of the industry's smallest and lightest bodies for the concealed system. It puts only a minimal load on the architectural frames and has improved manageability during installation. In order to conceal the unit, the wall only needs to be 97mm, and the system is able to absorb installation error of ±13mm.