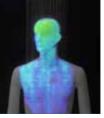

## Refreshing

A rich, satisfying flow of water

Awakening your mind and body

Refreshing your spirit and preparing you for a new day

## Refreshing

Luxurious sense of comfort

That Quality: Only TOTO

The image illustrates water penetration. While the fine drops of the conventional shower bounce off the hair, the larger drops of the COMFORT WAVE reach all the way to the scalp.