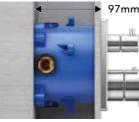

We shrunk the unit to one of the industry's smallest. The trims are also some of the most compact. In addition, our progress towards uniform sizes mean units can be used simultaneously to create a beautiful space. We also strived to make the trim as thin as possible. A bathroom of unity and style can be yours.

## A compact unit offering freedom of choice for more beautiful bathrooms.

Concealed faucets liven up the bathroom. TOTO's MINI UNIT is a technology that gives you more freedom. We don't match the concealed system to each trim, instead we use a shared module. You can choose the functionality you need such as a single lever type, thermostat type or touch button type, and also make choices based on design features such as round or square fixtures

97mm(±13mm)

Easier to install. Less load on the frame.

A high degree of flexibility when installing the MINI UNIT is one of its most attractive features. We were able to achieve one of the industry's smallest and lightest bodies for the concealed system. It puts only a minimal load on the architectural frames and has improved manageability during installation. In order to conceal the unit, the wall only needs to be 97mm, and the system is able to absorb installation error of ±13mm.