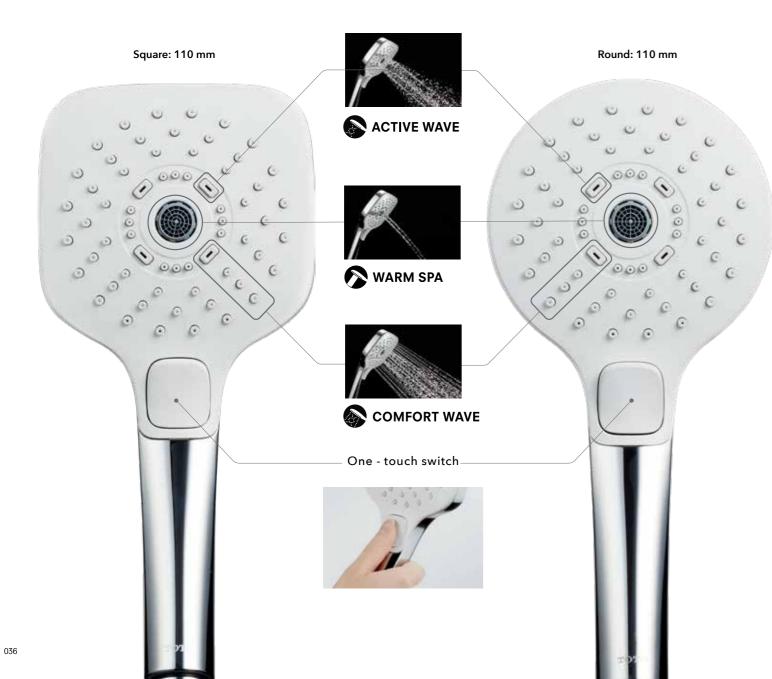

## A perfect showering experience with just one touch.

Choose your shower experience with a simple switch.

For the hand shower we installed a switch right at your fingertip, and for the over head shower the switch is located inside the showerhead. For the hand shower you can change easily between WARM SPA / COMFORT WAVE / ACTIVE WAVE, and for the over head shower between WARM SPA and COMFORT WAVE. Feel free to enjoy the prefer shower for

#### Hand Shower

TBW02006A \*1

110mm Square

3 Mode

TBW02005A \*1

110mm Square

1 Mode

TBW01010A \*1

110mm Round

3 Mode

Š

TBW01008A \*1

1 Mode

110mm Round

TBW02017A 1 Mode 

TBW07003A1 \*1 1 Mode