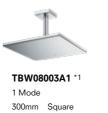

300mm Round

6

250mm Square 6

TBW07002A1 \*1 1 Mode 250mm Round

6

Over Head Shower Wall Type

TBW08003A \*1 1 Mode 300mm Square

0