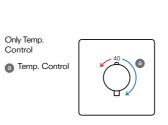

### **Thermostat Mixer**

With Diverter and Volume Control Flow Rate Control b Divert C Off

On / Off Switch (Constant Flow)

3 Way Diverter w/ On/Off Valve

On/Off Valve