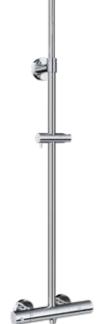

**Sliding Rail** 

4

TBW08008A 1 Mode

TBW07018A

TBW07019A \*1

950mm

740mm

Wall Outlet

### Over Head Shower Wall Type

TBW01013B 5 Mode 100mm Round

TBW03001B 5 Mode 100mm Round

TBW01012B 1 Mode 100mm Round

TBW07017A

Wall Outlet

TBW01014B Round

Sliding Rail