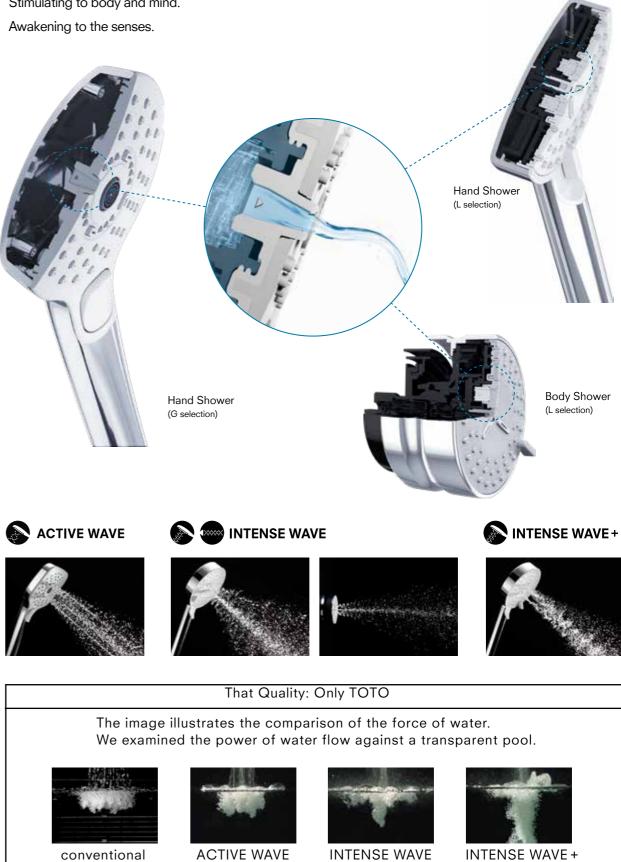

## Refreshing

Luxurious sense of comfort

That Quality: Only TOTO

The image illustrates water penetration. While the fine drops of the conventional shower bounce off the hair, the larger drops of the COMFORT WAVE reach all the way to the scalp.