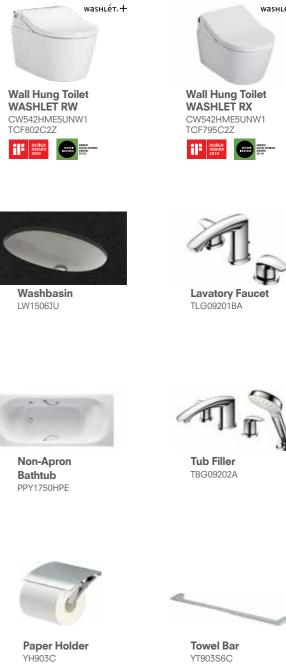

Towel Shelf YTS903BC

Paper Holder YH903C

084

Wall Hung Toilet WASHLET RW CW542HME5UNW1 TCF802C2Z

Wall Hung Toilet WASHLET RX CW542HME5UNW1 TCF795C2Z

Lavatory Faucet TLP03302A1

Washbasin L4704E Y reddot winner 2020

DESIGN AWARD 2021

Paper Holder YH903C

Towel Bar YT903S6C

Wall Hung Toilet WASHLET RW CW542HME5UNW1 TCF802C2Z

880

Wall Hung Toilet WASHLET RX CW542HME5UNW1 TCF795C2Z

Lavatory Faucet TLG07304V\_V1 Y reddot award 2019 winner