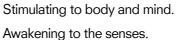

## Intuitive operations make it easy to get the showering experience you want

The handheld shower is equipped with a lever that is easily operated with your thumb while you hold it. Moving this lever left of right changes the water discharge mode. The body shower provides two water discharge modes. It has a form that allows a comfortable grip, with water delivery switched by rotating the main body left or right. Being able to freely switch between water discharge modes provides a pleasant bath time.

#### Hand Shower

INTENSE WAVE INTENSE WAVE +

### **Body Shower**

Hand Shower