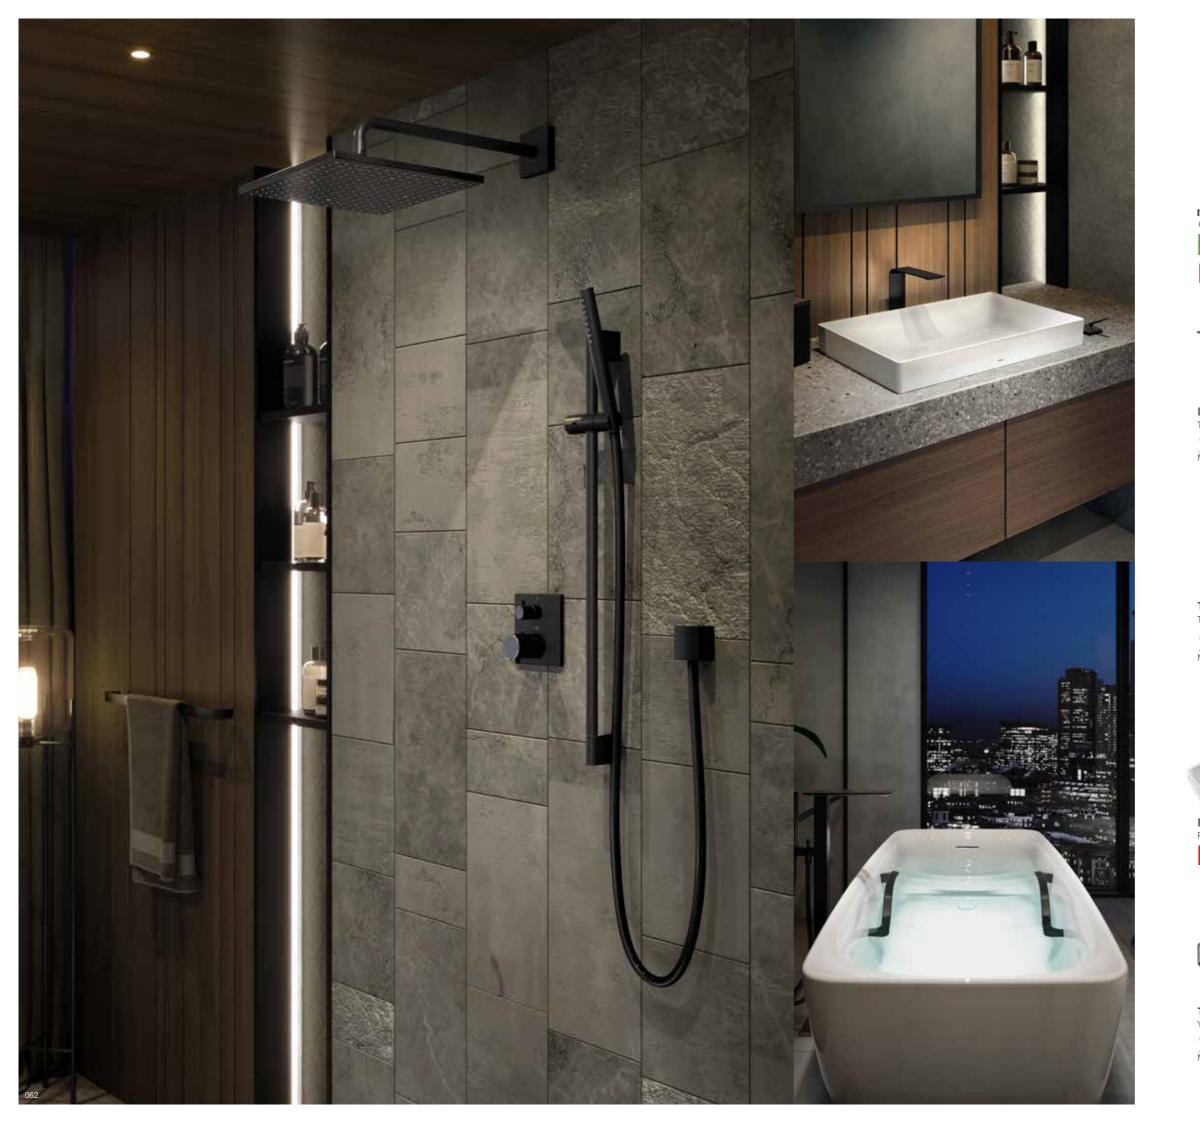

## S H O W C A S E 0 3

Lavatory Faucet TLP02304B

Tub Filler TBP02303AA / TBN01105B

reddot winner 2022 Matte Black

Flotation Tub PJY1724BHPWE

Towel Ring YTT902C Watte Black

Washbasin L4716RE

Hand Shower TBW02006A

reddot winner 2022 Matte Black

Paper Holder YH902C Watte Black