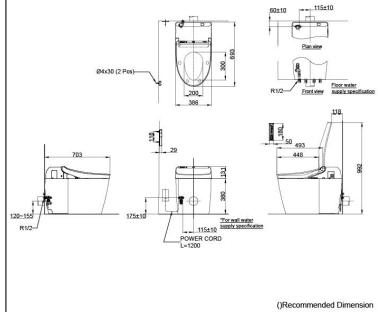

# **S**pecifications

| Flush system:         | TORNADO FLUSH                                                                    |  |  |  |
|-----------------------|----------------------------------------------------------------------------------|--|--|--|
| Water Use:            | 4.5L / 3.0L                                                                      |  |  |  |
| Rough-in:             | 120~155 mm                                                                       |  |  |  |
| Bowl Shape:           | Elongated                                                                        |  |  |  |
| Water Pressure:       | 0.05MPa~0.75MPa                                                                  |  |  |  |
| Power Rating:         | 220~240V, 50/60Hz,<br>820~828W                                                   |  |  |  |
| Length of Power Cord: | 1.2 m                                                                            |  |  |  |
| Material:             | Bowl -Vitreous China<br>Seat & Cover -Plastic<br>Remote Controller<br>-Aluminium |  |  |  |
| Size:                 | 386Wx693Dx511H mm                                                                |  |  |  |
| arts description      |                                                                                  |  |  |  |

- CS989PVD Water Closet Bowl (P-Trap) (Rough-in 120~155)
- TCF9575Z
  WASHLET unit

Ρ

Golors

White (#NW1)

CS989 TCF95