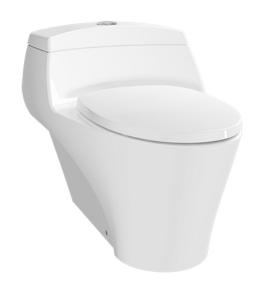

#### AVANTE ONE PIECE TOILET

## **B**eatures

- The Avante suite: Matching toilets, lavatories and bidets
- Unique sculpted design, low profile One-Piece Toilet
- Skirted styling with concealed trapway for easy cleaning
- Upgrade with a Softclose Seat & Cover or WASHLET