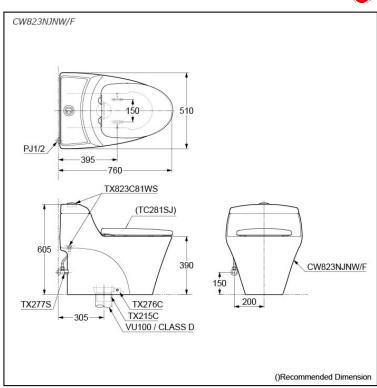

# CW823NJNW/F (DISCONTINUED)

## **S**pecifications

Flush system: Wash Down

Water Use: 6L
Trap Type: S-Trap
Rough-in: 305 mm
Bowl Shape: Elongated

Water Pressure: 0.05MPa~0.75MPa Size: 510Wx750Dx605H mm

## Parts description

Seat & Cover is **not included**. Stop Valve & Flexible Hose is **not included**.

- CW823NJNW/F One Piece Toilet
- TX823C2WS
   Tank Trim
- TX215C Slip-in Connector
- TX276C Fixing Bracket

#### **Optional Parts**

- TC281SJ Seat & Cover
- TX277S Stop Valve w/ Flexible Hose

White, Pastel Ivory