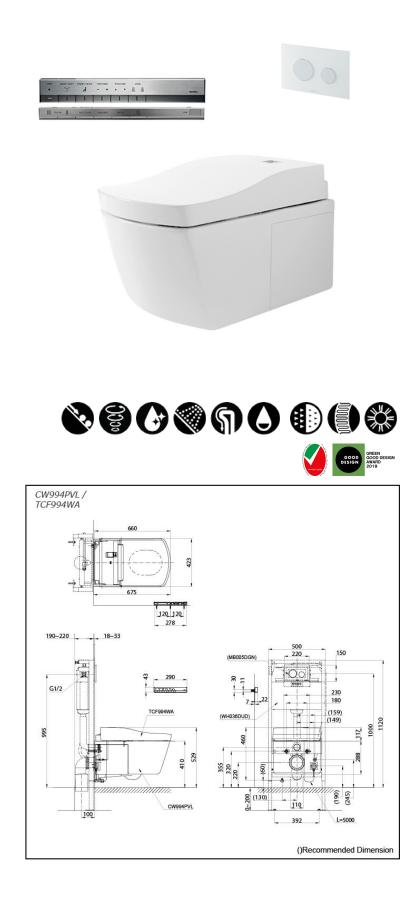

#### CW994PVL / TCF994WA (DISCONTINUED)

# Specifications

| Flush system:         | TORNADO FLUSH                  |
|-----------------------|--------------------------------|
| Water Use:            | 4.5L / 3L                      |
| Rough-in:             | H=220 mm                       |
| Bowl Shape:           | Elongated                      |
| Water Pressure:       | 0.05MPa~0.75MPa                |
| Power Rating:         | 220~240V, 50/60Hz,<br>839~849W |
| Length of Power Cord: | 1.0 m                          |
| Size:                 | 423Wx675Dx460H mm              |

## **P**arts description

WASHLET included

- CW994PVL Water Closet Bowl (P-Trap) (Rough-in 220)
- TCF994WA
  WASHLET Unit

#### **Optional Parts**

- WH036DUD Concealed Cistern w/Frame
- MB005DGN Flush Panel

Golors

White (CEFIONTECT)