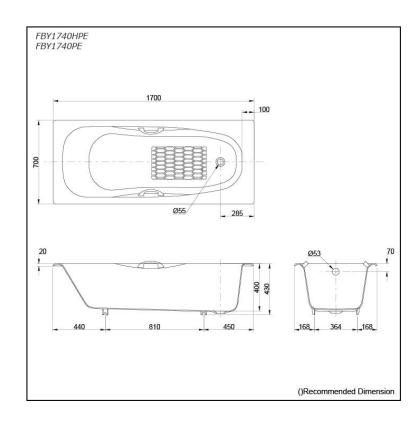

## FBY1740HPE FBY1740PE (DISCONTINUED)

- Elegant, graceful design gives a comfortable experience
- Cast iron construction provides years of durability
- Slip-resistance surface
- Dedicated handgrip on both sides (FBY1740HPE)

## **S**pecifications

Size: 1700W x 700D x 430H mm

Material: Enameled Cast Iron

Actual Capacity: 170L
Pop-up Waste: Not Included

Fittings is not included.

- FBY1740HPE
   Enameled Cast Iron Non-Apron Bathtub (w/ Hand Grip)
- FBY1740PE
   Enameled Cast Iron Non-Apron Bathtub (w/o Hand Grip)