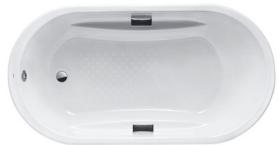

#### **ENAMELED CAST IRON** Non-Apron Bathtub

## FBY1760CHPE FBY1760CPE (DISCONTINUED)

## eatures

- Elegant, graceful design gives a comfortable experience
- Cast iron construction provides years of durability
- Slip-resistance surface
- Delicated handgrip on both sides (FBY1760CHPE)

# Parts description

Fittings is not included.

- FBY1760CHPE Enameled Cast Iron Non-Apron Bathtub (w/ Hand Grip)
- FBY1760CPE Enameled Cast Iron Non-Apron Bathtub (w/o Hand Grip)