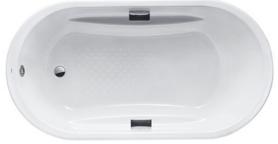

#### **ENAMELED CAST IRON** Non-Apron Bathtub

## FBY1760CHPE FBY1760CPE (DISCONTINUED)

## eatures

- Elegant, graceful design gives a comfortable experience
- Cast iron construction provides years of durability
- Slip-resistance surface
- Delicated handgrip on both sides (FBY1760CHPE)

# Parts description

Fittings is not included.

- FBY1760CHPE Enameled Cast Iron Non-Apron Bathtub (w/ Hand Grip)
- FBY1760CPE Enameled Cast Iron Non-Apron Bathtub (w/o Hand Grip)