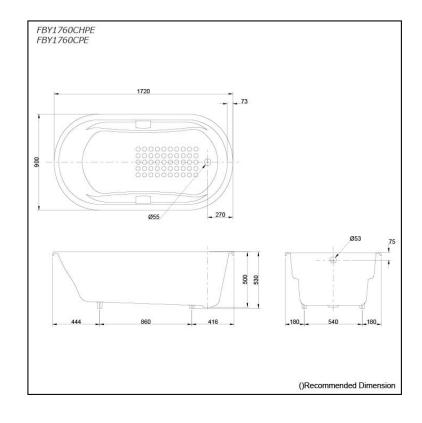

# Specifications 5 |

1720W x 900D x 530H mm

**Enameled Cast Iron** Material:

Actual Capacity: 245L Pop-up Waste: Not Included