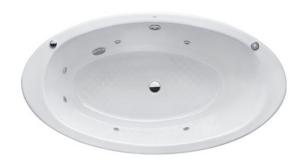

#### ENAMELED CAST IRON Non-Apron Bathtub

## FBYK1610ZLPE FBYK1610ZRPE (DISCONTINUED)

## **B**eatures

- Elegant, graceful design gives a comfortable experience
- Cast iron construction provides years of durability
- Whirlpool massage body gently and passionately
- Slip-resistance surface

# **S**pecifications

Size: 1650W x 900D x 548H mm

Material: Enameled Cast Iron

Actual Capacity: 185L

Massage Type: Whirlpool

Pop-up Waste: Not Included

# Parts description

Fittings is **not included.** 

- FBYK1610ZLPE Enameled Cast Iron Non-Apron Bathtub (w/o Hand Grip, w/ Whirlpool) (L-type)
- FBYK1610ZRPE Enameled Cast Iron Non-Apron Bathtub (w/o Hand Grip, w/ Whirlpool) (R-type)