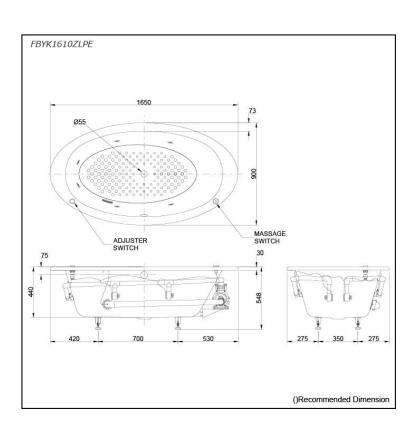

## FBYK1610ZLPE FBYK1610ZRPE (DISCONTINUED)

# **S**pecifications

Size: 1650W x 900D x 548H mm

Material: Enameled Cast Iron

Actual Capacity: 185L

Massage Type: Whirlpool

Pop-up Waste: Not Included

# Parts description

Fittings is **not included.** 

- FBYK1610ZLPE Enameled Cast Iron Non-Apron Bathtub (w/o Hand Grip, w/ Whirlpool) (L-type)
- FBYK1610ZRPE Enameled Cast Iron Non-Apron Bathtub (w/o Hand Grip, w/ Whirlpool) (R-type)