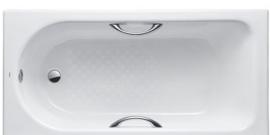

#### **ENAMELED CAST IRON** Non-Apron Bathtub

## eatures

- Elegant, graceful design gives a comfortable experience
- Cast iron construction provides years of durability
- Slip-resistance surface
- Handgrip on both sides (FBYN1510HPE)

## **P**arts description

Fittings is not included.

- FBYN1510HPE Enameled Cast Iron Non-Apron Bathtub (w/ Hand Grip)
- FBYN1510PE Enameled Cast Iron Non-Apron Bathtub (w/o Hand Grip)