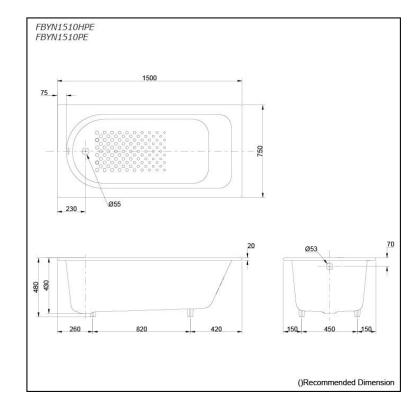

### FBYN1510HPE FBYN1510PE (DISCONTINUED)

# pecifications

Size: 1500W x 750D x 480H mm

**Enameled Cast Iron** Material:

Actual Capacity: 147L

Pop-up Waste: Not Included