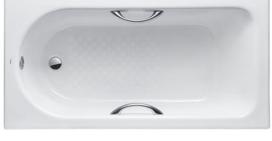

#### **ENAMELED CAST IRON** Non-Apron Bathtub

## eatures

- Elegant, graceful design gives a comfortable experience
- Cast iron construction provides years of durability
- Slip-resistance surface
- Handgrip on both sides (FBYN1510HPE)

## **P**arts description

Fittings is not included.

- FBYN1510HPE Enameled Cast Iron Non-Apron Bathtub (w/ Hand Grip)
- FBYN1510PE Enameled Cast Iron Non-Apron Bathtub (w/o Hand Grip)