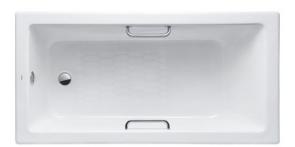

## FBYN1600HPE FBYN1600PE (DISCONTINUED)

- Elegant, graceful design gives a comfortable experience
- Cast iron construction provides years of durability
- Slip-resistance surface
- Handgrip on both sides (FBYN1600HPE)

## Parts description

Fittings is not included.

- FBYN1600HPE
   Enameled Cast Iron Non-Apron Bathtub (w/ Hand Grip)
- FBYN1600PE
   Enameled Cast Iron Non-Apron Bathtub (w/o Hand Grip)