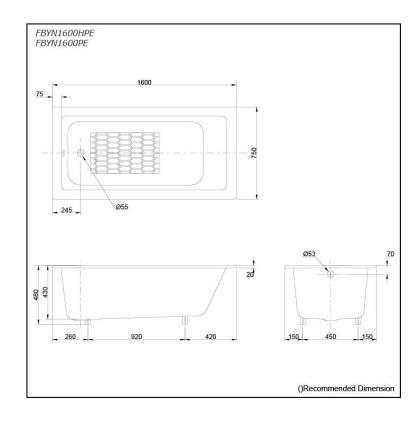

# **S**pecifications

Size: 1600W x 750D x 480H mm

Material: Enameled Cast Iron

Actual Capacity: 150L

Pop-up Waste: Not Included