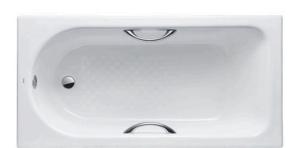

#### ENAMELED CAST IRON Non-Apron Bathtub

### FBYN1610HPE FBYN1610PE (DISCONTINUED)

# **(**eatures

- Elegant, graceful design gives a comfortable experience
- Cast iron construction provides years of durability
- Slip-resistance surface
- Handgrip on both sides (FBYN1610HPE)

## Parts description

Fittings is not included.

- FBYN1610HPE
   Enameled Cast Iron Non-Apron Bathtub (w/ Hand Grip)
- FBYN1610PE
   Enameled Cast Iron Non-Apron Bathtub (w/o Hand Grip)