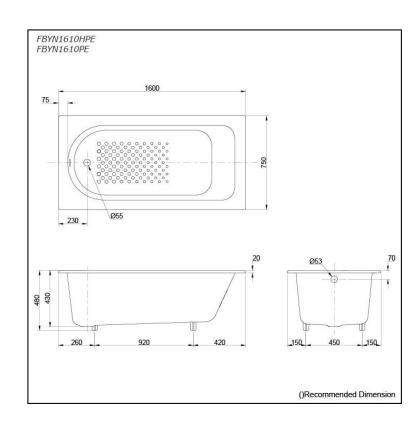

### FBYN1610HPE FBYN1610PE (DISCONTINUED)

# **S**pecifications

Size: 1600W x 750D x 480H mm

Material: Enameled Cast Iron

Actual Capacity: 150L

Pop-up Waste: Not Included