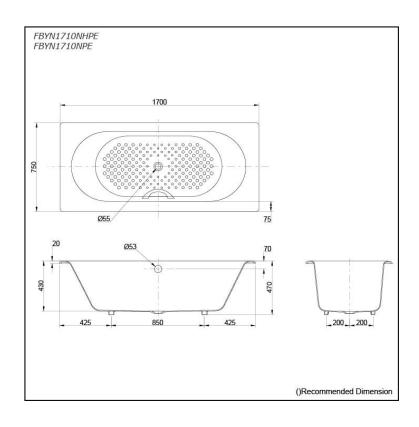

## FBYN1710NHPE FBYN1710NPE (DISCONTINUED)

- Elegant, graceful design gives a comfortable experience
- Cast iron construction provides years of durability
- Slip-resistance surface
- Dedicated handgrip on one side (FBYN1710NHPE)

## pecifications

1700W x 750D x 470H mm **Enameled Cast Iron** Material:

Actual Capacity: 187L Pop-up Waste: Not Included

Fittings is not included.

- FBYN1710NHPE Enameled Cast Iron Non-Apron Bathtub (w/ Hand Grip)
- FBYN1710NPE Enameled Cast Iron Non-Apron Bathtub (w/o Hand Grip)