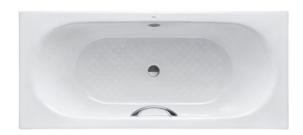

## **ENAMELED CAST IRON** Non-Apron Bathtub

## FBYN1710NHPE FBYN1710NPE (DISCONTINUED)

- Elegant, graceful design gives a comfortable experience
- Cast iron construction provides years of durability
- Slip-resistance surface
- Dedicated handgrip on one side (FBYN1710NHPE)

## pecifications

1700W x 750D x 470H mm **Enameled Cast Iron** Material:

Actual Capacity: 187L Pop-up Waste: Not Included

Fittings is not included.

- FBYN1710NHPE Enameled Cast Iron Non-Apron Bathtub (w/ Hand Grip)
- FBYN1710NPE Enameled Cast Iron Non-Apron Bathtub (w/o Hand Grip)