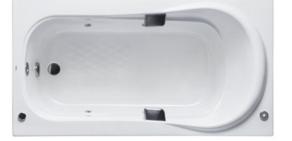

# 🕞 eatures

- Luxuriously deep bathing well
- Ideal curves, shapes and angles that fit user body naturally for maximum comfort
- Slip-resistant surface
- Hand grips on both side, considerate and delicate
- Whirlpool massage body gently and passionately

# **S**pecifications

| Size:            | 1500W x 800D x 585H mm |
|------------------|------------------------|
| Material:        | Acrylic                |
| Actual Capacity: | 190L                   |
| Pop-up Waste:    | Not Included           |