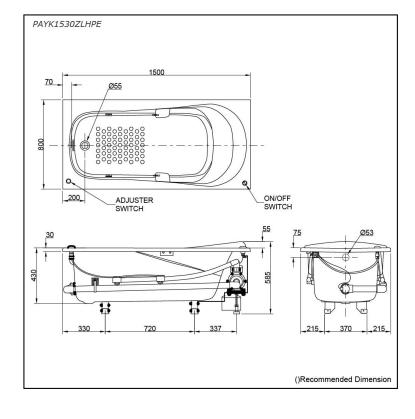

# **S**pecifications

| Size:            | 1500W x 800D x 585H mm |
|------------------|------------------------|
| Material:        | Acrylic                |
| Actual Capacity: | 190L                   |
| Pop-up Waste:    | Not Included           |

# Parts description

Fittings is not included.

- PAYK1530ZLHPE
  Acrylic Non-Apron Bathtub
  (w/ Hand Grip, w/ Whirlpool) (L-type)
- PAYK1530ZRHPE Acrylic Non-Apron Bathtub (w/ Hand Grip, w/ Whirlpool) (R-type)