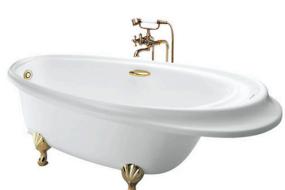

### PEARL ACRYLIC Freestanding Bathtub

### PPY1810HIPTV14E PPY1810HIPTE (DISCONTINUED)

# Parts description

Fittings is not included.

- PPY1810HIPTV14E "Pearl" Acrylic Freestanding Bathtub (Gold plated stand w/ Hand Grip)
- PPY1810HIPTE "Pearl" Acrylic Freestanding Bathtub (Silver plated stand w/ Hand Grip)