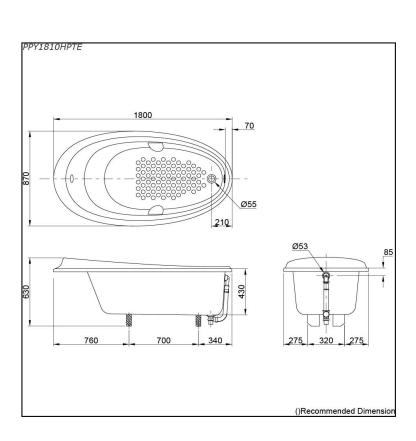

# **PPY1810HPTE** (DISCONTINUED)

## **S**pecifications

Size: 1800W x 870D x 630H mm Material: "Pearl" Acrylic (Artificial

Marble)

Actual Capacity: 209L
Pop-up Waste: Include

Included (Metal Waste Fitting)