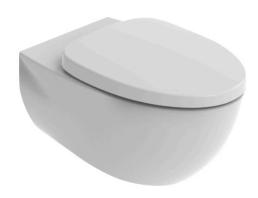

#### LE MUSE WALL HUNG TOILET

## **B**eatures

- Modern styling exclusively for Le Muse design suite
- Dual Flush System
- WATER SAVING

# Parts description

Seat & Cover is not included.

CW812JWS
Elongated Wall Hung Closet Bowl w/ Fixing
Brackets (P-Trap) (Rough-in 220)