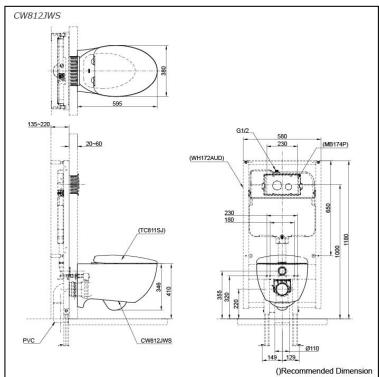

# **S**pecifications

Flush system: Wash Down
Water Use: 4.5L / 3L
Rough-in: H=220 mm
Bowl Shape: Elongated

Water Pressure: 0.05MPa~0.75MPa Size: 380Wx595Dx346H mm

# Parts description

Seat & Cover is not included.

CW812JWS
Elongated Wall Hung Closet Bowl w/ Fixing
Brackets (P-Trap) (Rough-in 220)

#### **Optional Parts**

- WH172AUD Concealed Cistern w/Frame
- WH142AUD Concealed Cistern w/Frame (Low Type)
- TC811SJ Soft close Seat & Cover (Urea Resin)
- MB174P Flush Panel

White