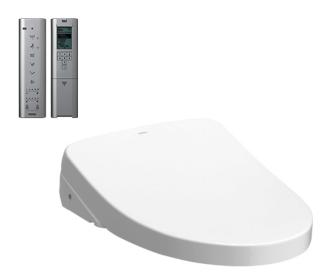

### **TCF4911EZ** (DISCONTINUED)

#### WASHLET (Concealed Connection)

## Parts description

**TCF4911EZ** (Concealed WASHLET) Elongated