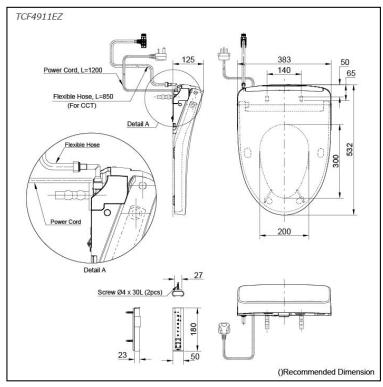

# Specifications 5

Bowl Shape: Elongated

Water Pressure: 0.05Mpa~0.75Mpa 220~240V , 50/60Hz, 830~839W Power Rating:

Length of Power Cord: 1.2 m

Material: **Plastic** 

Size: 383W x 532D x 125H mm

## Parts description

**TCF4911EZ** (Concealed WASHLET) Elongated