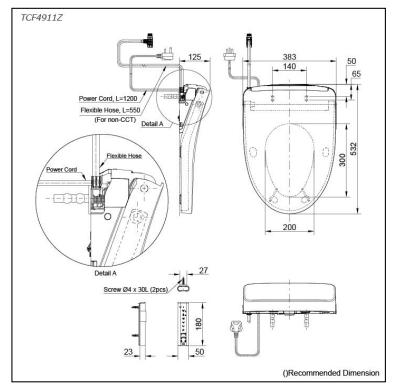

### **TCF4911Z** (DISCONTINUED)

# Specifications 5 4 1

Bowl Shape: Elongated

Water Pressure: 0.05Mpa~0.75Mpa 220~240V , 50/60Hz, 830~839W Power Rating:

Length of Power 1.2 m Cord:

Material: **Plastic** 

Size: 383W x 532D x 125H mm