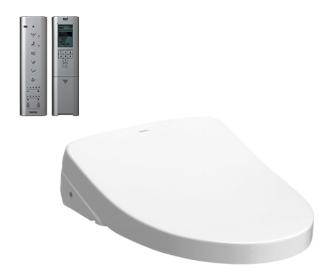

#### WASHLET

## eatures

- EWATER+ spreads out and keeps clean toilet bowl and nozzle by preventing bacterial with sanitizing effect
- Auto lid opening and closing
- Maximized comfort function with new wide front and pulsating cleansing
- Fully equipped with comfortable rear, front and oscillating cleansing functions
- Build-in with Motion Sensor Microwave
- Infrared Sensor for remote control capabilities
- Adjustable WARM AIR DRYING
- HEATED SEAT with temperature control
- Auto powerful DEODORIZER activates after every usage

## Parts description

TCF4911Z WASHLET Elongated

White #NW1