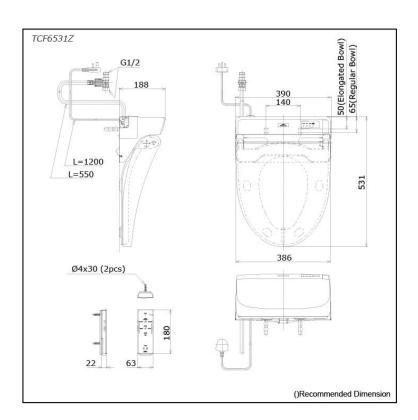

# TCF6531Z (DISCONTINUED)

### **S**pecifications

Bowl Shape: Elongated Water Pressure: 0.05Mpa~

Water Pressure: 0.05Mpa~0.75Mpa
Power Rating: 220~240V , 50/60Hz , 264~309W

Length of Power 1.2 m Cord:

Material: Plastic

Size: 390W x 531D x 188H mm

## Parts description

TCF6531Z
 WASHLET
 Elongated/Regular bowl adjustable

White