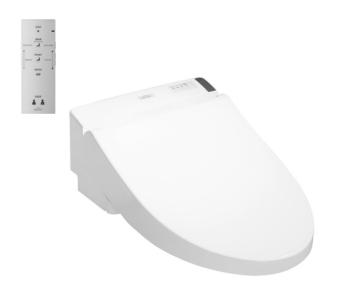

#### WASHLET

## Parts description

TCF6531Z
 WASHLET
 Elongated/Regular bowl adjustable

White