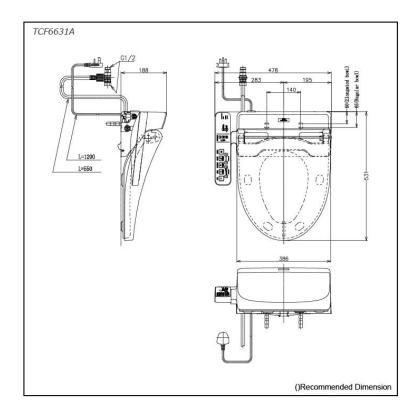

#### **TCF6631A** (DISCONTINUED)

## pecifications

Bowl Shape: Elongated / Regular Water Pressure: 0.05Mpa~0.75Mpa 220~240V , 50/60Hz , 262~307W **Power Rating:** 

Length of Power 1.2 m Cord:

Material: **Plastic** 

Size: 478W x 531D x 188H mm

# **Parts description**

**TCF6631A** WASHLET Elongated/Regular bowl adjustable

White