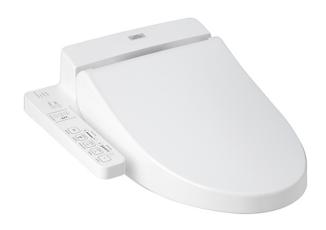

#### WASHLET

#### **TCF6631A** (DISCONTINUED)

### eatures

- Fully equipped with comfortable rear, front, and oscillating cleansing functions
- Adjustable warm air dryer
- Auto powerful deodorizer activates after every usage
- Soft closing seat and cover
- Heated seat with temperature control
- Premist water is sprayed inside the toilet bowl to make it difficult for dirt to adhere
- **Energy-saving function**
- Easy remove for cleaning

# **Parts description**

**TCF6631A** WASHLET Elongated/Regular bowl adjustable

White