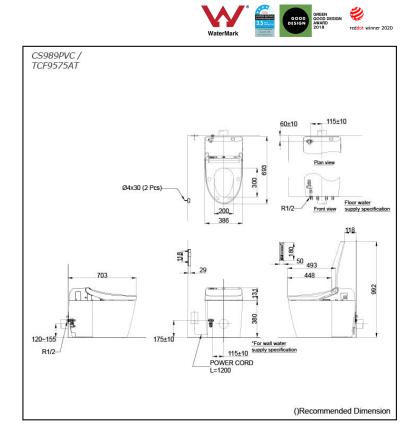

### CS989PVC / TCF9575AT (DISCONTINUED)

# **S**pecifications

|   | Flush system:         | TORNADO FLUSH                                                                    |
|---|-----------------------|----------------------------------------------------------------------------------|
|   | Water Use:            | 4.5L / 3.0L                                                                      |
|   | Rough-in:             | 120~155 mm                                                                       |
|   | Bowl Shape:           | Elongated                                                                        |
|   | Water Pressure:       | 0.05MPa~0.75MPa                                                                  |
|   | Power Rating:         | 220~240V, 50/60Hz,<br>820~839W                                                   |
|   | Length of Power Cord: | 1.2 m                                                                            |
|   | Material:             | Bowl -Vitreous China<br>Seat & Cover -Plastic<br>Remote Controller<br>-Aluminium |
|   | Size:                 | 386Wx693Dx511H mm                                                                |
| D | arts de               | scription                                                                        |