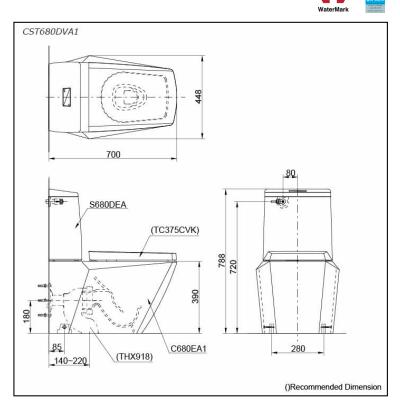

## **S**pecifications

Flush system: Wash Down Water Use: 6L / 3L

Rough-in: S-Trap / P-Trap (Selectable)

Bowl Shape: Elongated

Water Pressure: 0.05MPa~0.70MPa

Size: 448W x 700D x 788H mm

## Parts description

Seat & Cover is **not included.** Stop Valve & Flexible Hose is **included.** 

- C680EA1
   Elongated Close Coupled Bowl
- S680DEA Tank & Lid w/ Tank Trim

#### **Optional Parts**

- TC375CVK Soft Close Seat & Cover
- THX918 Socket (Only for S-Trap)

White