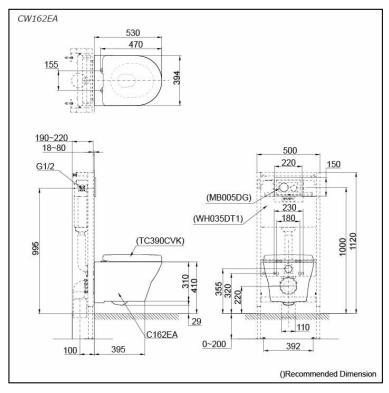

### **S**pecifications

| Flush system:   | TORNADO FLUSH         |
|-----------------|-----------------------|
| Water Use:      | 4.5L / 3L             |
| Rough-in:       | H=220 mm (P-Trap)     |
| Bowl Shape:     | D-Shape               |
| Water Pressure: | 0.05MPa~0.75MPa       |
| Size:           | 394W x 530D x 339H mm |
|                 |                       |

#### **Optional Parts**

- TC390CVK 0 Soft Close Seat & Cover (Urea Resin)
- WH035DT1 0 Concealed Cistern w/ Frame
- 0
- MB005DG Flush Panel

White (CEFIONTECT)