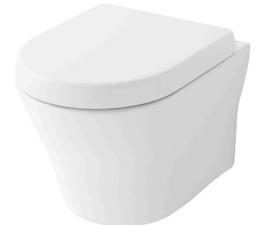

# eatures

- Wall Hung Type, easy cleaning •
- TORNADO FLUSH for powerful flushing effect with less amount of water
- CEFIONTECT prevent debris on toilet surface
- RIMLESS DESIGN bowl ensures easy cleaning and ultimate hygiene
- WATER SAVING

#### Parts description

Seat & Cover is not included.

- CW162EA
- D-Shape Wall Hung Toilet