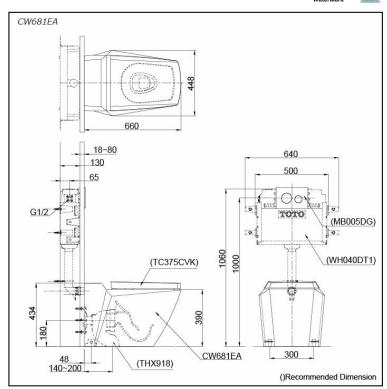

## **S**pecifications

Flush system: Wash Down Water Use: 6L / 3L

Rough-in: S-Trap / P-Trap (Selectable)

Bowl Shape: Elongated

Water Pressure: 0.05MPa~0.70MPa Size: 448W x 660D x 390H mm

## Parts description

Seat & Cover is not included.

CW681EA

Elongated Wall Faced Toilet

#### **Optional Parts**

- TC375CVK Soft close Seat & Cover
- WH040DT1 Concealed Cistern w/o Frame
- MB005DG Flush Panel
- THX918 Socket (Only for S-Trap)

White (CEFIONTECT)