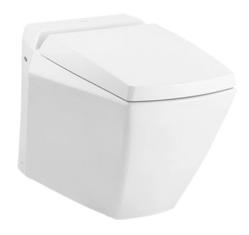

# **CW681EA** (DISCONTINUED)

#### JEWELHEX WALL FACED TOILET

### **a**eatures

- Dual Flush System
- Skirted styling with concealed trapway for easy cleaning
- The Jewelhex suite: Matching toilet, lavatories, bidets and bathtubs

## Parts description

Seat & Cover is not included.

CW681EA

Elongated Wall Faced Toilet