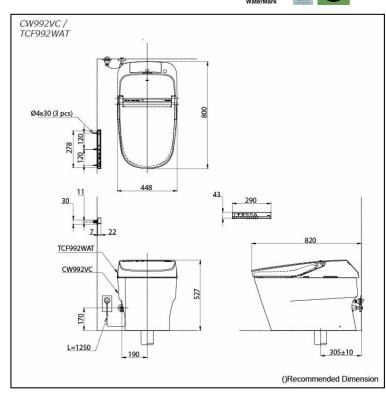

## Specifications

| Flush system:            | TORNADO FLUSH                                                                     |
|--------------------------|-----------------------------------------------------------------------------------|
| Water Use:               | 6L / 3L                                                                           |
| Rough-in:                | 305 mm (S-Trap)                                                                   |
| Bowl Shape:              | Elongated                                                                         |
| Water Pressure:          | 0.2MPa~0.75MPa                                                                    |
| Power Rating:            | 220~240V, 50/60Hz,<br>841~851W                                                    |
| Length of Power<br>Cord: | 1.2 m                                                                             |
| Material:                | Bowl -Vitreous China<br>Seat & Cover -Plastic<br>Remoter Controller<br>-Aluminium |
| Size:                    | 448W x 820D x 527H mm                                                             |
|                          |                                                                                   |