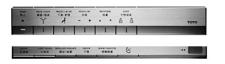

# Features

- Luxury, stylish and elegant design
- Hybrid Ecology System
  WATER SAVING dual flush 6 / 3L
  Minimum required water pressure only at 0.2MPa (Dynamic)
- TORNADO FLUSH for powerful flushing effect with less amount of water
- Intergral WASHLET features front and rear warm water washing
- EWATER+ automatically spreads out and keeps clean toilet bowl and nozzle by preventing bacteria with sanitizing effect
- Automatic operation: Lid opens, closes and toilet flushes when sensor is activated
- Auto Soft light function usable for night time usage