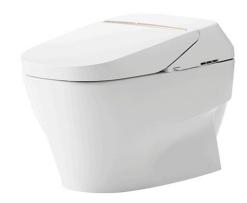

#### NEOREST XH II Luxurious Smart Toilet

## eatures

- Luxury, stylish and elegant design
- Hybrid Ecology System
  WATER SAVING dual flush 6 / 3L
- Minimum required water pressure only at 0.2MPa (Dynamic)
- TORNADO FLUSH for powerful flushing effect with less amount of water
- Intergral WASHLET features front and rear warm water washing
- Revolutionary technology, ACTILIGHT, keeps the toilet clean on its own, ridding it both visible and invisible waste
- Automatic operation: Lid opens, closes and toilet flushes when sensor is activated
- Auto Soft light function usable for night time