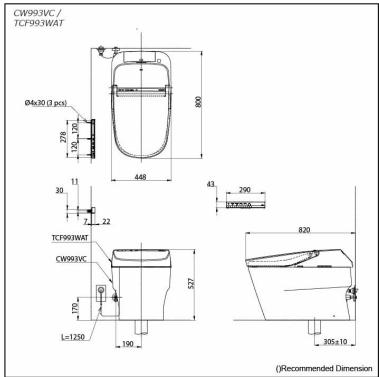

### CW993VC / TCF993WAT (DISCONTINUED)

# Specifications 5

TORNADO FLUSH Flush system:

Water Use: 6L / 3L

Rough-in: 305 mm (S-Trap)

Bowl Shape: Elongated

Water Pressure: 0.2MPa~0.75MPa 220~240V, 50/60Hz, 841~851W Power Rating:

Length of Power 1.2 m

Cord:

Material:

Bowl -Vitreous China Seat & Cover -Plastic Remoter Controller

-Aluminium

448W x 820D x 527H mm Size:

# Parts description

- **CW993VC** Elongated Closet Bowl
- TCF993WAT WASHLET unit